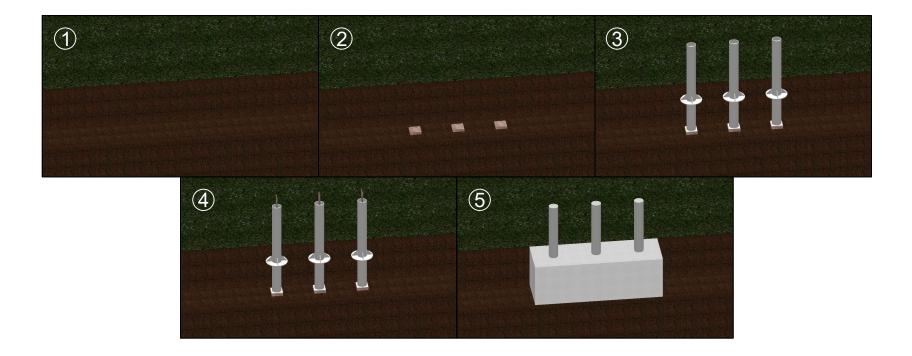

# INSTALLATION STEPS

- ① EXCAVATE THEN TAMP SUBGRADE WITH PLATE TAMPER.
- USE MASONRY BLOCK OR CHAIRS TO ELEVATE BOLLARD OFF SUBGRADE, SO THAT TOP OF GUSSET / SLEEVE IS SAME HEIGHT AS TOP OF CONCRETE.
- 3 PLACE PREFABRICATED BOLLARDS INTO EXCAVATION.
- (4) INSERT VERTICAL REBAR INTO BOLLARD TUBE.
- (5) FILL BOLLARD TUBE AND EXCAVATION WITH CONCRETE.

### PATENT PROTECTED

THE DRAWINGS AND INFORMATION CONTAINED HEREIN ARE PROPRIETARY AND CONFIDENTIAL, AND ARE AUTHORIZED ONLY FOR USE FOR WORK ASSOCIATED WITH BARRIER1 SYSTEMS, LLC ALL RIGHTS RESERVED.

**INSTALLATION STEPS** 