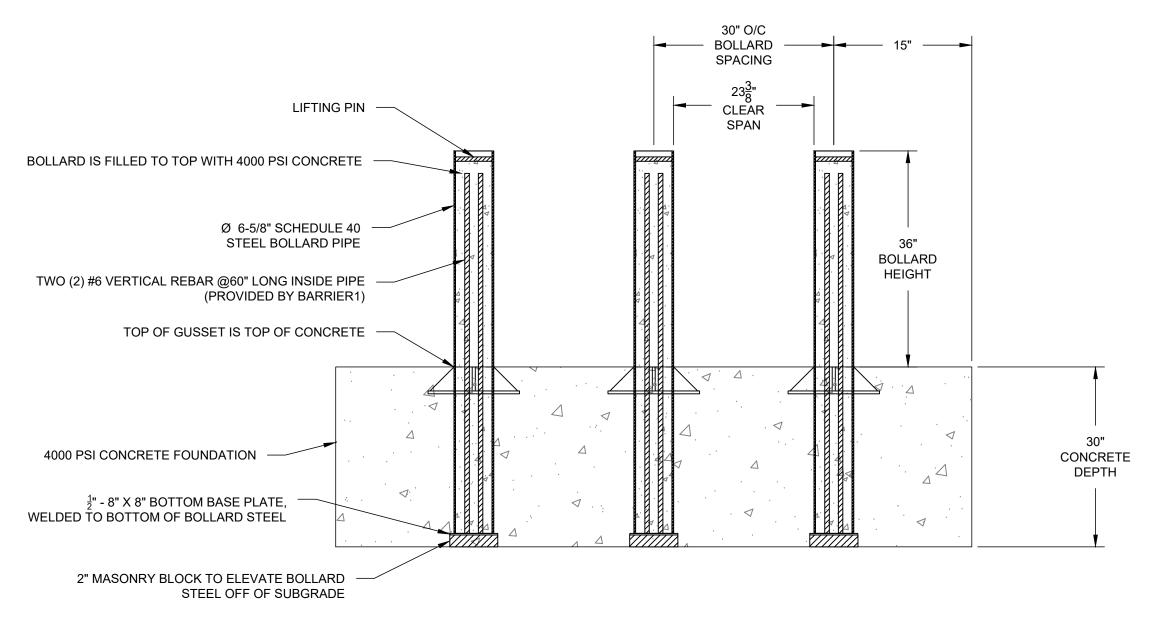

ELEVATION VIEW (ARRAY)

TIB-67-SA WEBSITE DRAWING SHEET: 3 OF 6

20240830-10-S

TRAFFIC IMPACT BOLLARD - MODEL TIB-67-SA
UNOFFICIAL CRASH TEST STOPPED 2,430 LB. VEHICLE AT 40 MPH IMPACT WITHIN 3.3FT

# TYPICAL BOLLARD ARRAY INSTALLATION

#### NOTE:

 MODIFIED SPACING FOR SITE SPECIFIC CONDITIONS AVAILABLE.