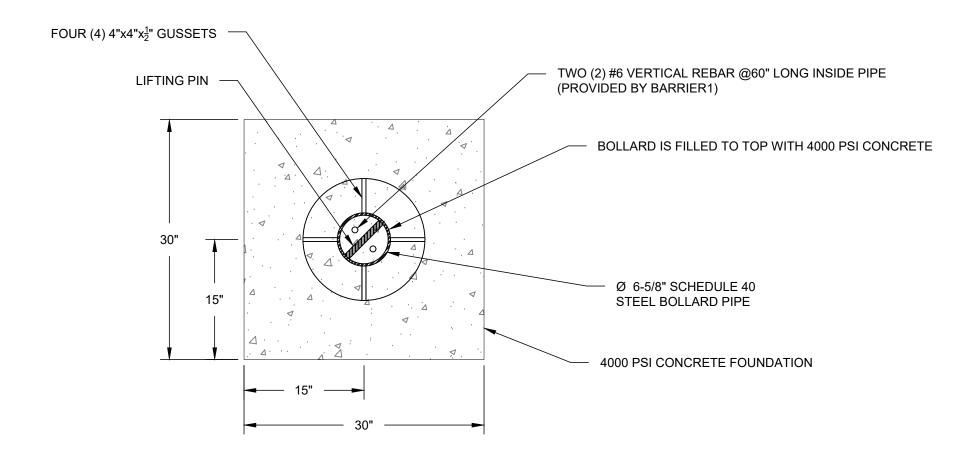

### PATENT PROTECTED

THE DRAWINGS AND INFORMATION CONTAINED HEREIN ARE PROPRIETARY AND CONFIDENTIAL, AND ARE AUTHORIZED ONLY FOR USE FOR WORK ASSOCIATED WITH BARRIER1 SYSTEMS, LLC ALL RIGHTS RESERVED.

PLAN VIEW (STAND-ALONE)

# TYPICAL SINGLE BOLLARD INSTALLATION

TIB-67-SA WEBSITE DRAWING SHEET: 1 OF 6

20240830-10-S

TRAFFIC IMPACT BOLLARD - MODEL TIB-67-SA
UNOFFICIAL CRASH TEST STOPPED 2,430 LB. VEHICLE AT 40 MPH IMPACT WITHIN 3.3FT