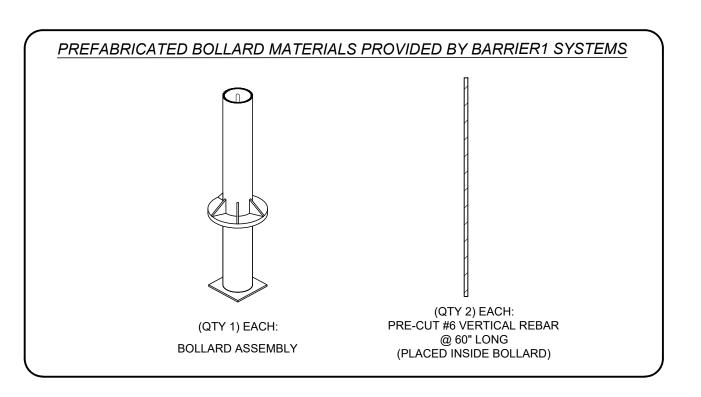

# MATERIALS PROVIDED

STANDARD FINISH: BLACK PAINT

#### MATERIALS PROVIDED BY INSTALLER

- 1. CONCRETE, ABOUT 0.6 CUBIC YARDS PER BOLLARD
- 2. MASONRY BLOCKS OR CHAIRS TO ELEVATE BOLLARDS OFF OF SUBGRADE

MATERIALS PROVIDED

TIB-67-SA WEBSITE DRAWING SHEET: 5 OF 6

20240830-10-S

TRAFFIC IMPACT BOLLARD - MODEL TIB-67-SA
UNOFFICIAL CRASH TEST STOPPED 2,430 LB. VEHICLE AT 40 MPH IMPACT WITHIN 3.3FT