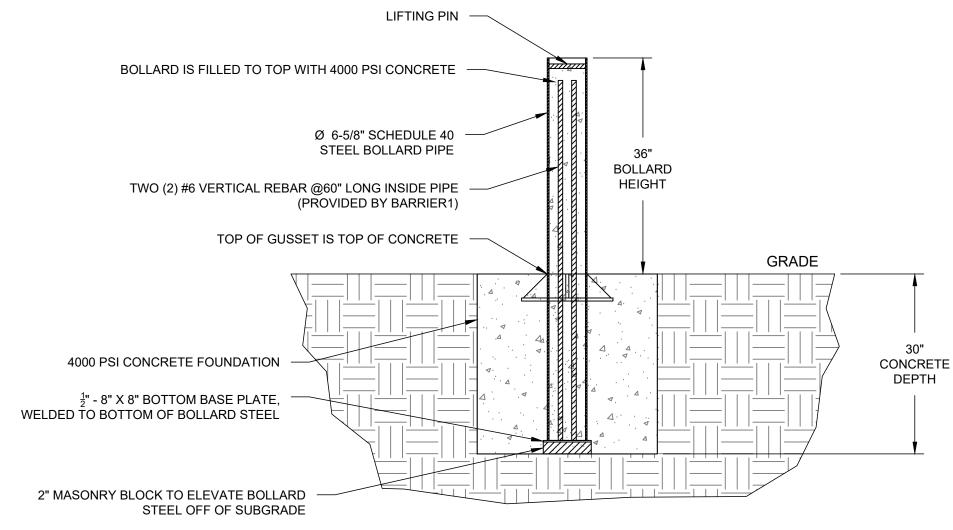

### PATENT PROTECTED

THE DRAWINGS AND INFORMATION CONTAINED HEREIN ARE PROPRIETARY AND CONFIDENTIAL, AND ARE AUTHORIZED ONLY FOR USE FOR WORK ASSOCIATED WITH BARRIER1 SYSTEMS, LLC ALL RIGHTS RESERVED.

ELEVATION VIEW (STAND-ALONE)

TRAFFIC IMPACT BOLLARD - MODEL TIB-67-SA
UNOFFICIAL CRASH TEST STOPPED 2,430 LB. VEHICLE AT 40 MPH IMPACT WITHIN 3.3FT

# TYPICAL SINGLE BOLLARD INSTALLATION