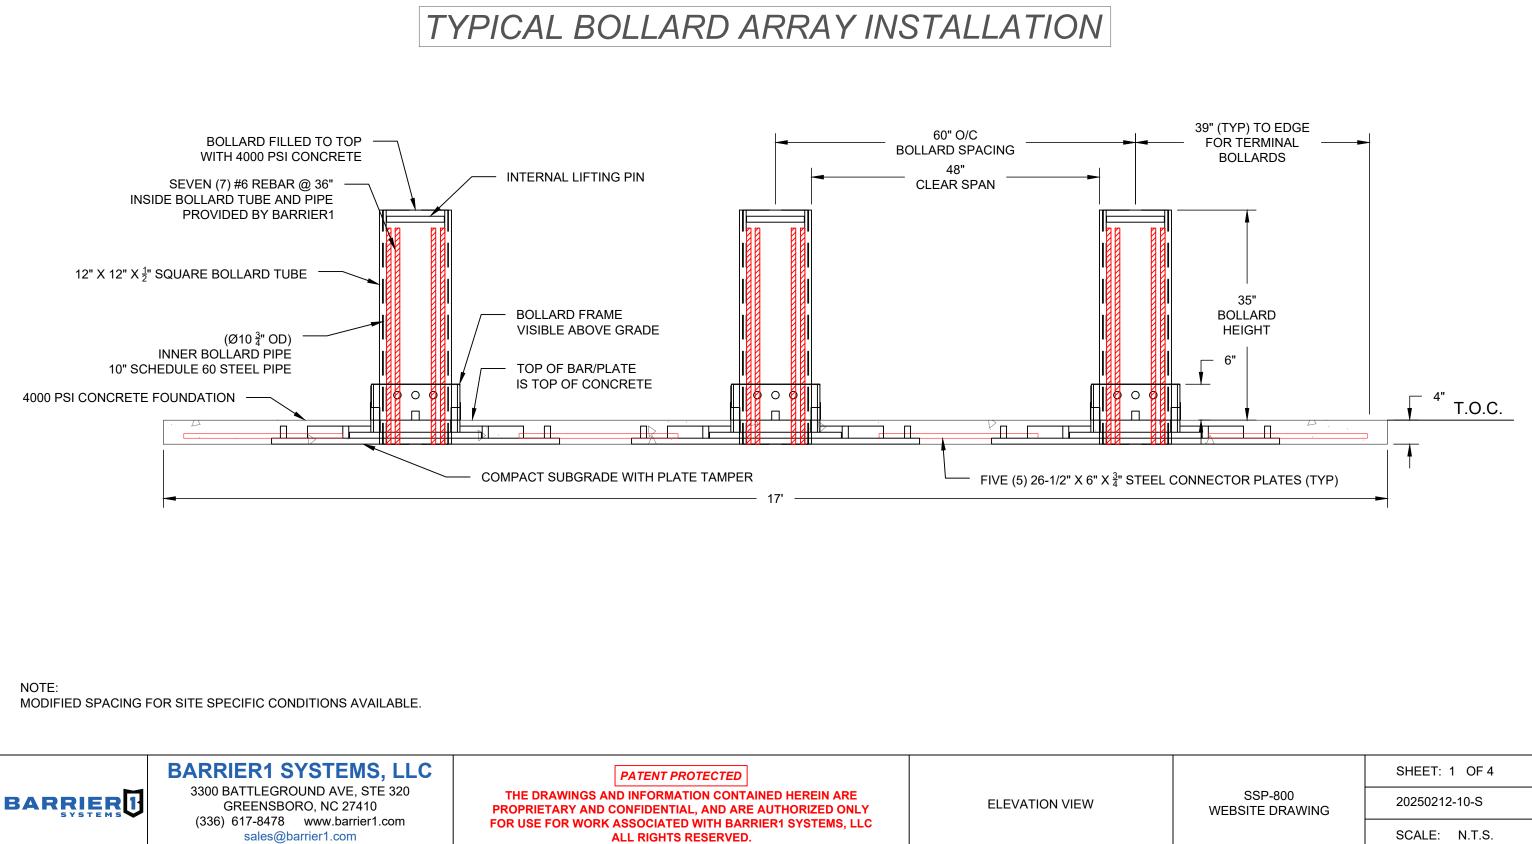

# TYPICAL BOLLARD ARRAY INSTALLATION

NOTE:

MODIFIED SPACING FOR SITE SPECIFIC CONDITIONS AVAILABLE.

(336) 617-8478 www.barrier1.com sales@barrier1.com

FOR USE FOR WORK ASSOCIATED WITH BARRIER1 SYSTEMS, LLC ALL RIGHTS RESERVED.