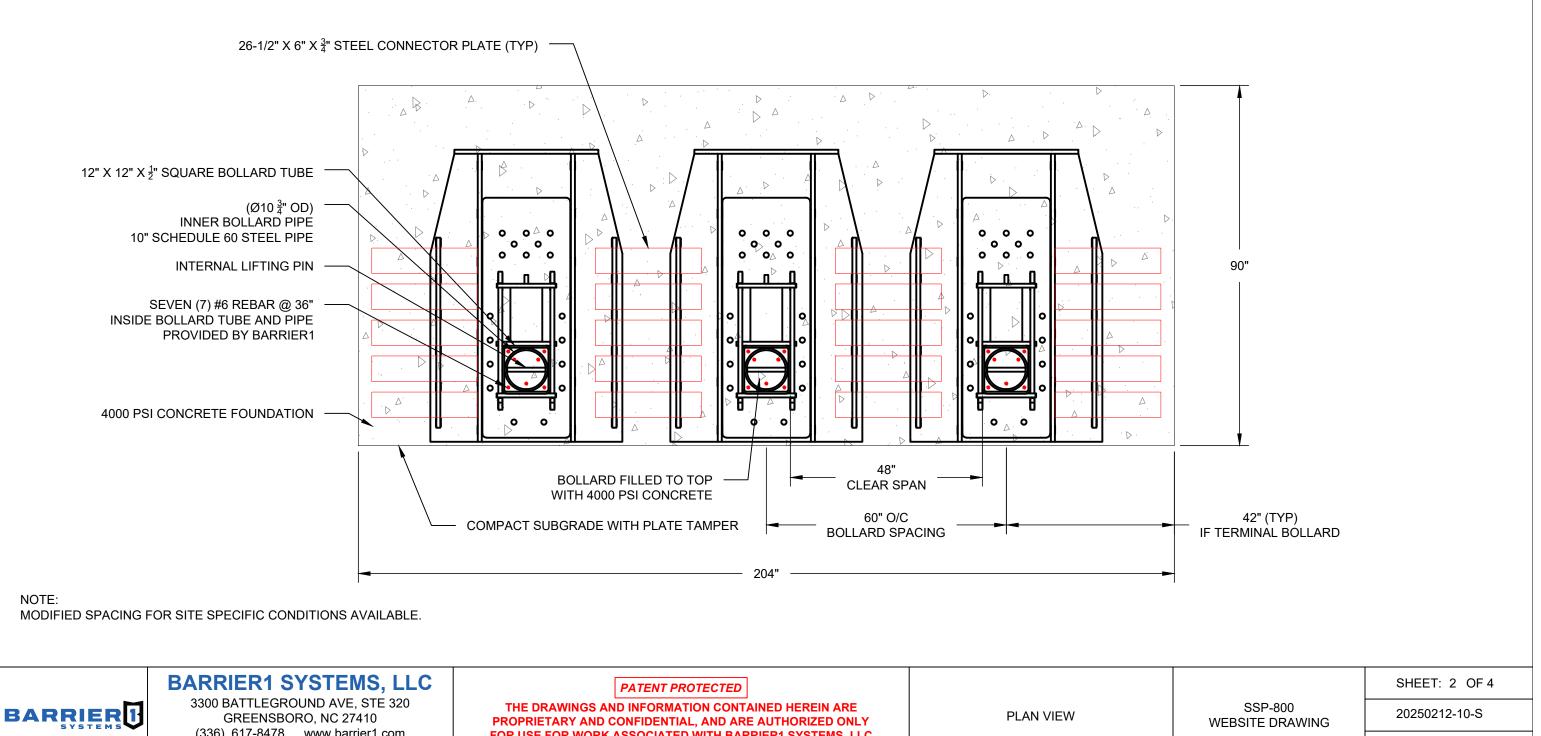

# TYPICAL BOLLARD ARRAY INSTALLATION

NOTE:

MODIFIED SPACING FOR SITE SPECIFIC CONDITIONS AVAILABLE.

(336) 617-8478 www.barrier1.com sales@barrier1.com

FOR USE FOR WORK ASSOCIATED WITH BARRIER1 SYSTEMS, LLC ALL RIGHTS RESERVED.