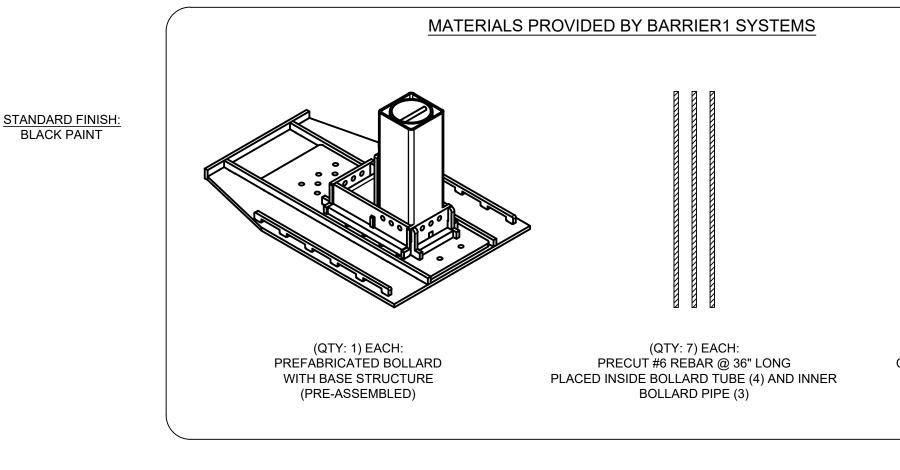

# MATERIALS PROVIDED

### MATERIALS PROVIDED BY INSTALLATION CONTRACTOR:

- 1. ABOUT 1.0 CUBIC YARDS OF CONCRETE PER BOLLARD
- SIX (6) #5 HORIZONTAL REBAR PER BOLLARD TO CONNECT ADJACENT BOLLARDS 2.
- MASONRY BRICKS OR CHAIRS TO ELEVATE BOLLARD STEEL OFF SUBGRADE 3.