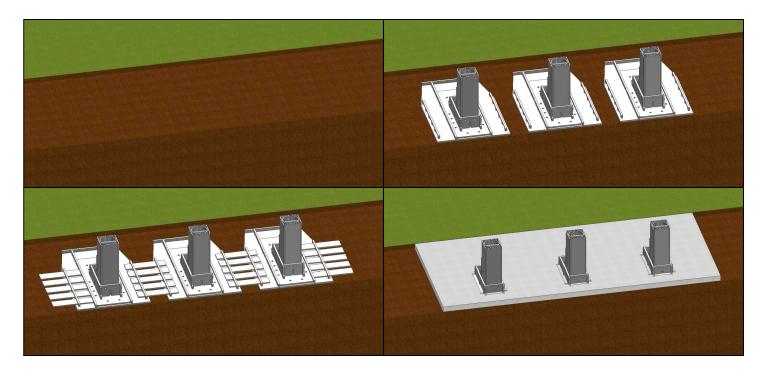

# INSTALLATION STEPS

(1) EXCAVATE THEN TAMP SUBGRADE WITH PLATE TAMPER.

2 PLACE PREFABRICATED BOLLARDS INTO EXCAVATION.

4 fill bollard tube and foundation with concrete.

INSTALLATION STEPS

|  | SSP-800<br>WEBSITE DRAWING | SHEET: 4 OF 4 |
|--|----------------------------|---------------|
|  |                            | 20250212-10-S |
|  |                            | SCALE: N.T.S. |
|  |                            |               |