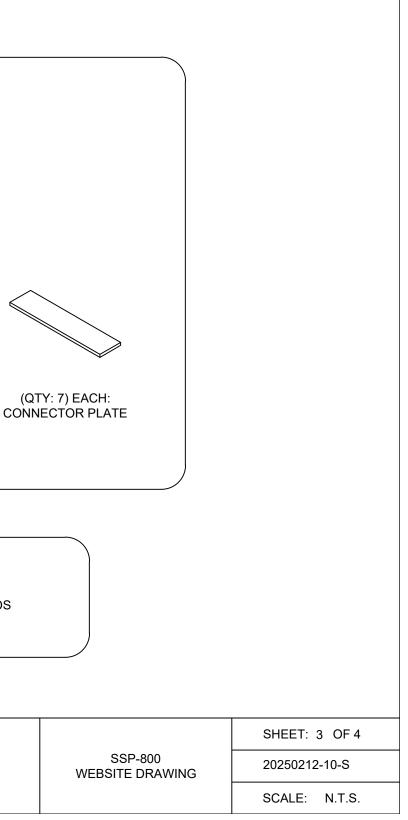

# MATERIALS PROVIDED

### MATERIALS PROVIDED BY INSTALLATION CONTRACTOR:

- 1. ABOUT 1.0 CUBIC YARDS OF CONCRETE PER BOLLARD
- SIX (6) #5 HORIZONTAL REBAR PER BOLLARD TO CONNECT ADJACENT BOLLARDS 2.
- MASONRY BRICKS OR CHAIRS TO ELEVATE BOLLARD STEEL OFF SUBGRADE 3.