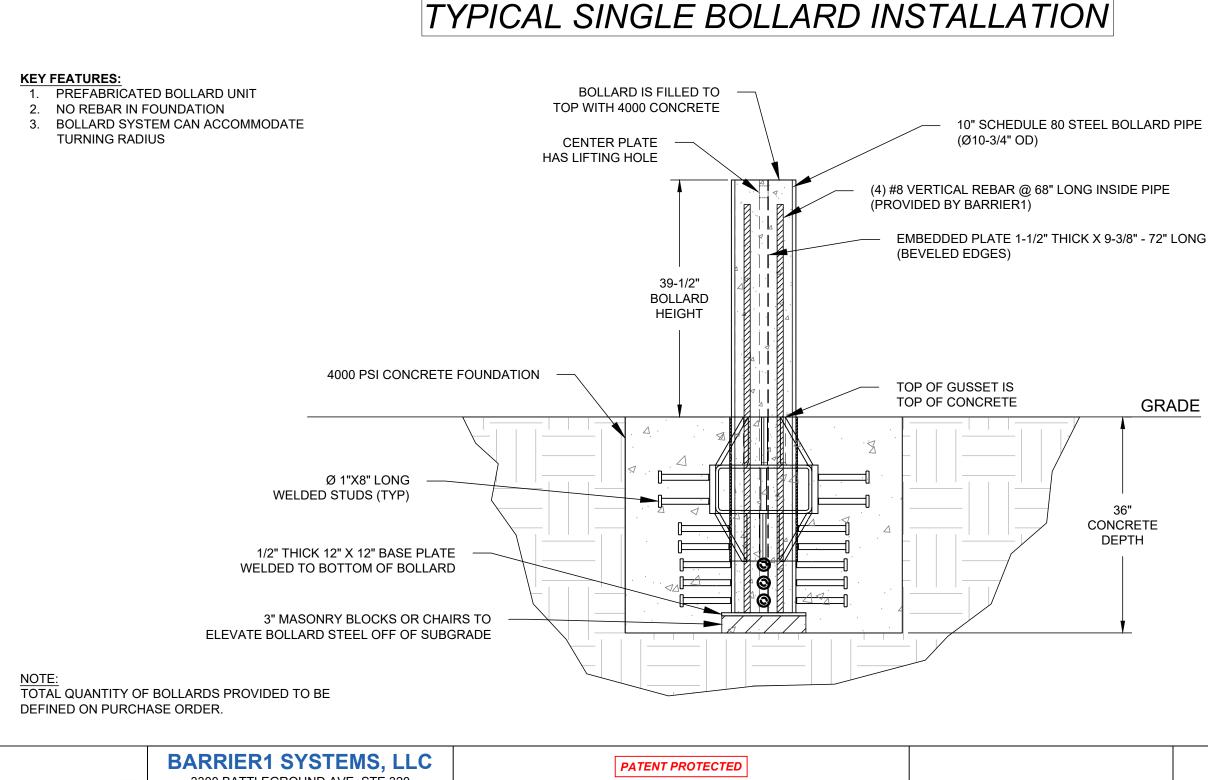

# TYPICAL SINGLE BOLLARD INSTALLATION

ALL RIGHTS RESERVED.

sales@barrier1.com

|                             | SHEET: 2 OF 6 |
|-----------------------------|---------------|
| SPB-1200<br>WEBSITE DRAWING | 20250625-10-M |
|                             | SCALE: N.T.S. |

GRADE

| SPB-1200<br>WEBSITE DRAWING | SHEET: 1 OF 6 |
|-----------------------------|---------------|
|                             | 20250625-10-M |
|                             | SCALE: N.T.S. |
|                             |               |

BARRIER

THE DRAWINGS AND INFORMATION CONTAINED HEREIN ARE PROPRIETARY AND CONFIDENTIAL, AND ARE AUTHORIZED ONLY FOR USE FOR WORK ASSOCIATED WITH BARRIER1 SYSTEMS, LLC ALL RIGHTS RESERVED.

ELEVATION VIEW (STAND-ALONE)