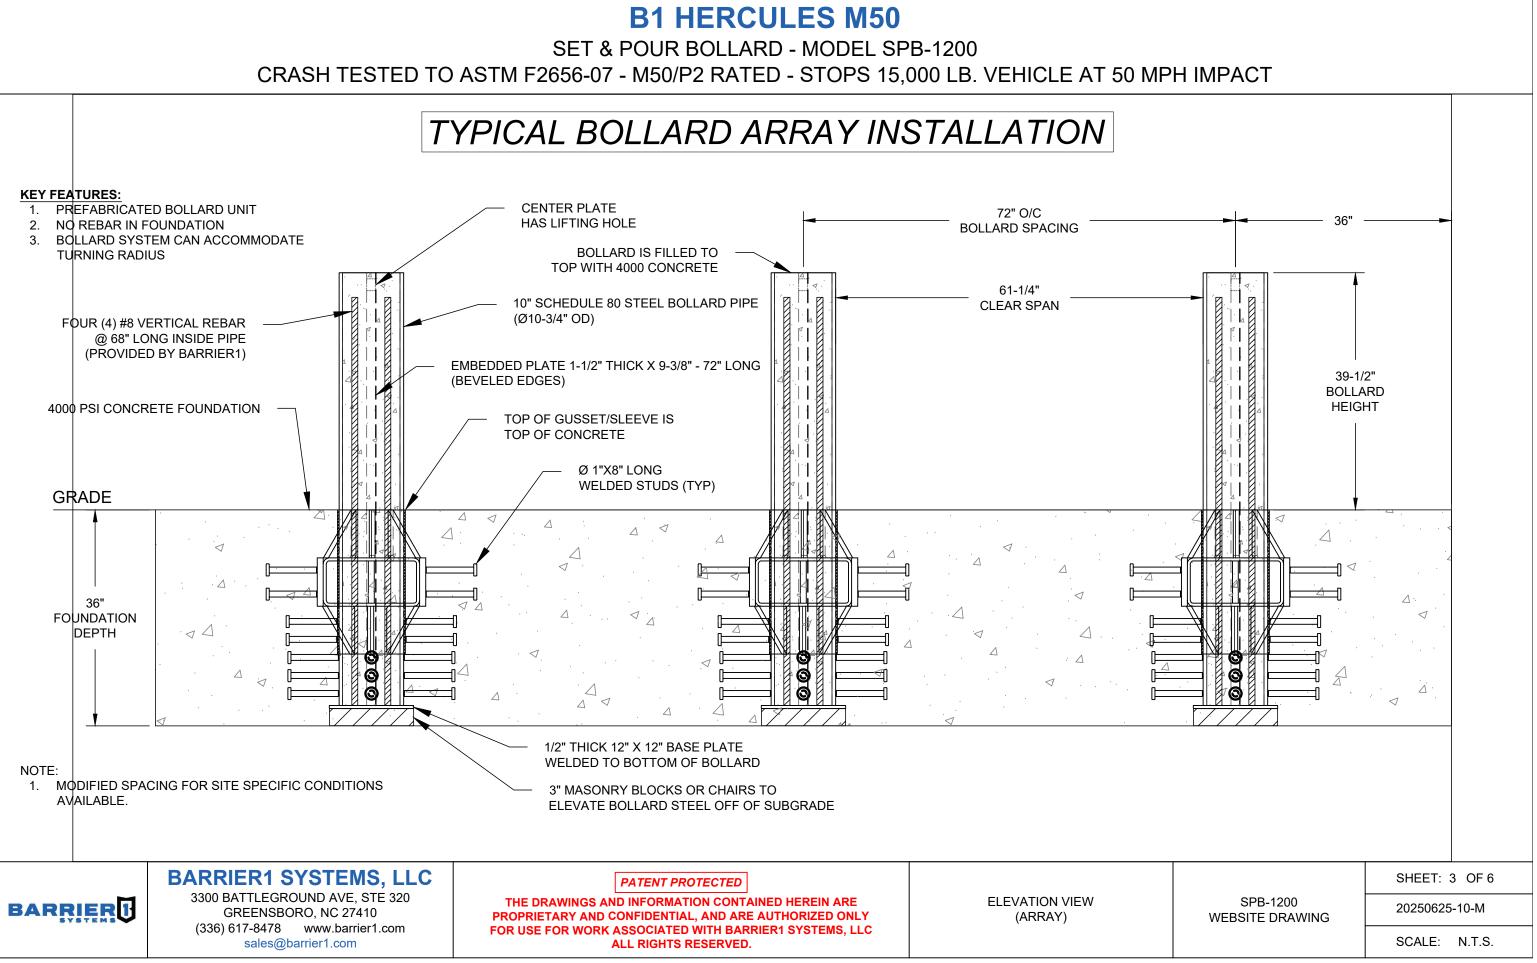

### TYPICAL BOLLARD ARRAY INSTALLATION BOLLARD IS FILLED TO TOP WITH 4000 CONCRETE (4) #8 VERTICAL REBAR @ 68" LONG INSIDE PIPE 72" O/C (PROVIDED BY BARRIER1) **BOLLARD SPACING** Ø 10-3/4" 61-1/4" Ø 1"X8" LONG SCHEDULE 80 STEEL BOLLARD PIPE CLEAR SPAN WELDED STUDS (TYP) Δ $\triangleleft$ Δ $\Delta$ Δ <1 $\triangle$ Δ V D ()Δ Δ An. . Λ EMBEDDED PLATE 1-1/2" THICK X 9-3/8" - 72" LONG WITH LIFTING HOLE HOLES FOR CONCRETE FLOW (TYP) (BEVELED EDGES) NOTE: 1. MODIFIED SPACING FOR SITE SPECIFIC CONDITIONS AVAILABLE.

SET & POUR BOLLARD - MODEL SPB-1200

SET & POUR BOLLARD - MODEL SPB-1200 CRASH TESTED TO ASTM F2656-07 - M50/P2 RATED - STOPS 15,000 LB. VEHICLE AT 50 MPH IMPACT

SPB-1200 20250625-10-M WEBSITE DRAWING

SCALE: N.T.S.

SET & POUR BOLLARD - MODEL SPB-1200 CRASH TESTED TO ASTM F2656-07 - M50/P2 RATED - STOPS 15,000 LB. VEHICLE AT 50 MPH IMPACT