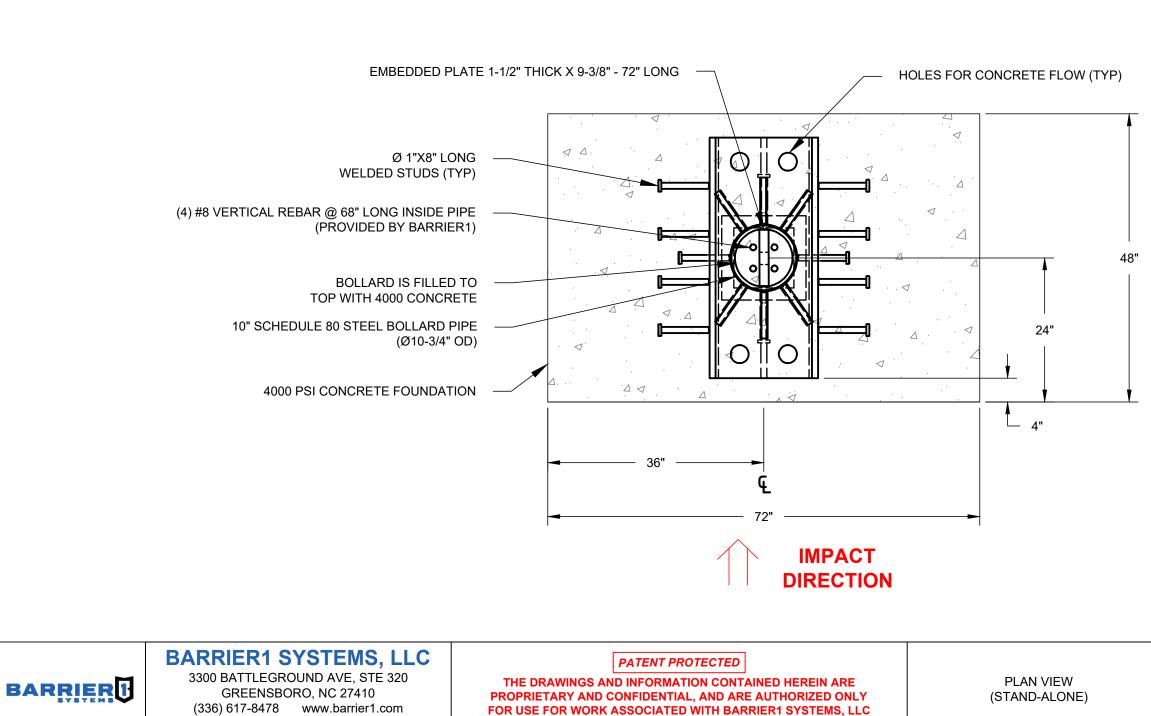

### PATENT PROTECTED

THE DRAWINGS AND INFORMATION CONTAINED HEREIN ARE PROPRIETARY AND CONFIDENTIAL, AND ARE AUTHORIZED ONLY FOR USE FOR WORK ASSOCIATED WITH BARRIER1 SYSTEMS, LLC ALL RIGHTS RESERVED.

PLAN VIEW (ARRAY)

GRADE

| SPB-1200<br>WEBSITE DRAWING | SHEET: 1 OF 6 |
|-----------------------------|---------------|
|                             | 20250625-10-M |
|                             | SCALE: N.T.S. |
|                             |               |