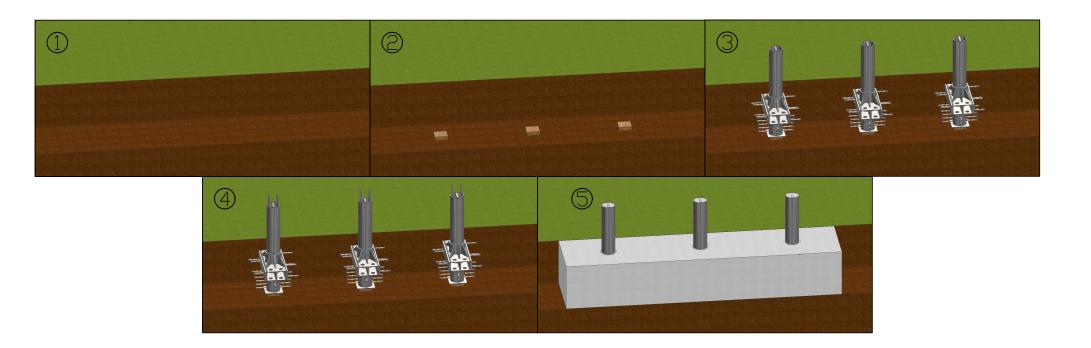

# **INSTALLATION STEPS**

(1) EXCAVATE THEN TAMP SUBGRADE WITH PLATE TAMPER.

2 USE MASONRY BLOCK OR CHAIRS TO ELEVATE BOLLARD OFF SUBGRADE, SO THAT TOP OF GUSSET / SLEEVE IS SAME HEIGHT AS TOP OF CONCRETE.

③ PLACE PREFABRICATED BOLLARDS INTO EXCAVATION.

(4) INSERT VERTICAL REBAR INTO BOLLARD TUBE.

(5) FILL BOLLARD TUBE AND EXCAVATION WITH CONCRETE.