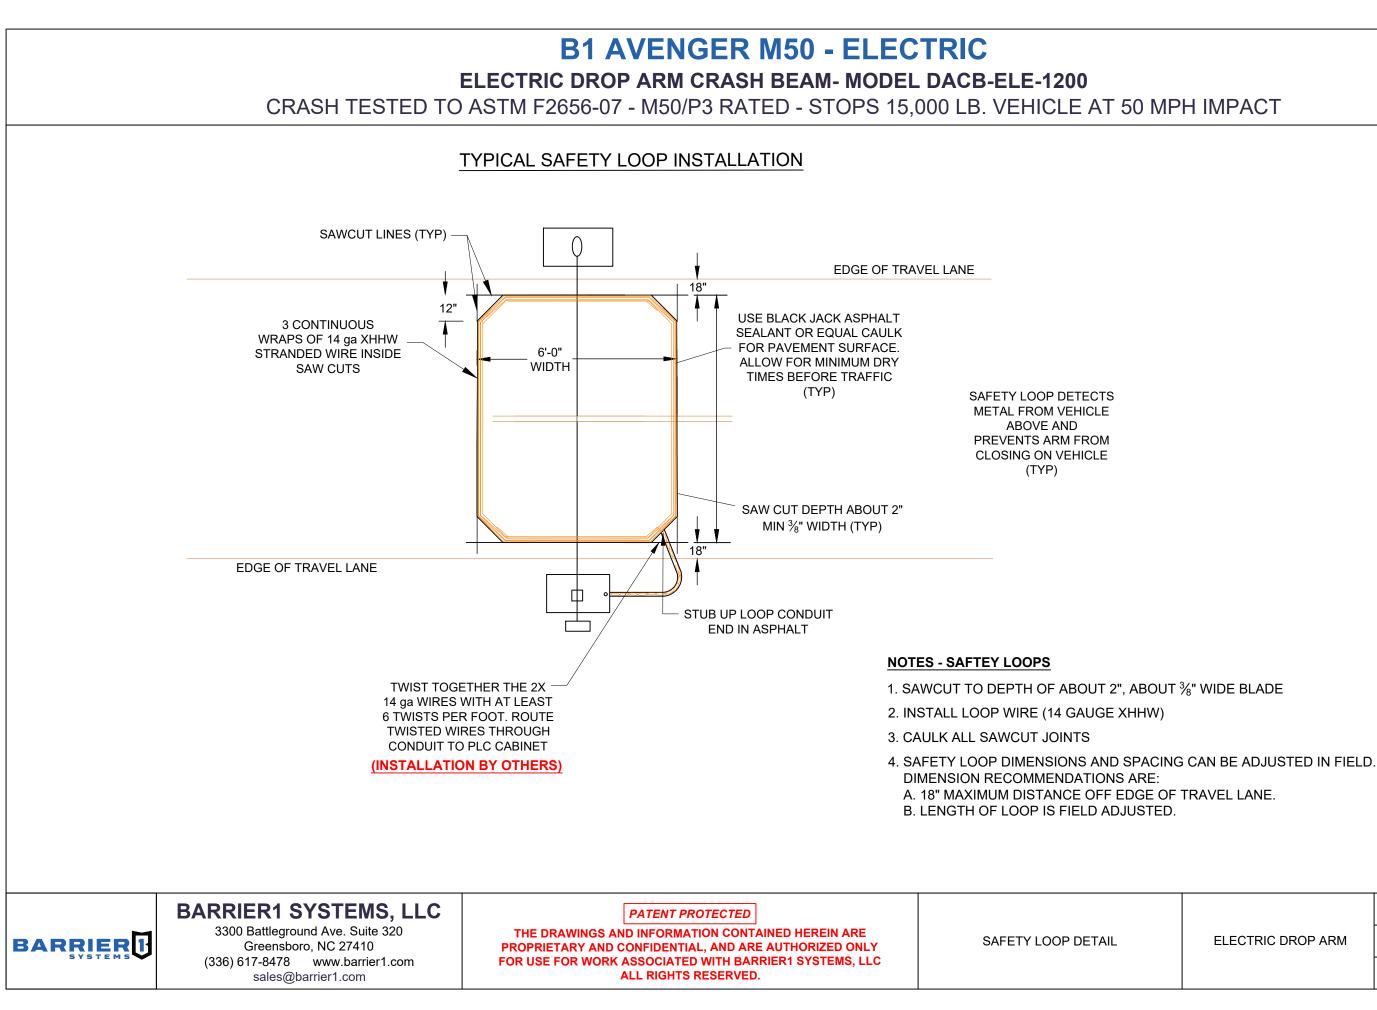

## NOTE

1. CONCRETE PADS ARE RECOMMENDED (PROVIDED BY OTHERS)

HOT DIPPED GALVANIZED

HOOK SIDE

3000 PSI CONCRETE PAD 7' X 6' X 6" (TYP)

## ALUMINUM ENCLOSURE

| ELECTRIC DROP ARM | SHEET: 2 OF 7 |
|-------------------|---------------|
|                   | 20230106-10-W |
|                   | SCALE: N.T.S. |



1. CONCRETE PADS ARE RECOMMENDED (PROVIDED BY OTHERS)



## 3000 PSI CONCRETE

PAD 7' X 6' X 6" (TYP)

SHEET: 3 OF 7

20230106-10-W

ELECTRIC DROP ARM

SCALE: N.T.S.





SHEET: 5 OF 7

20230106-10-W

ELECTRIC DROP ARM

SCALE: N.T.S.

# **B1 AVENGER M50 - ELECTRIC ELECTRIC DROP ARM CRASH BEAM- MODEL DACB-ELE-1200**

CRASH TESTED TO ASTM F2656-07 - M50/P3 RATED - STOPS 15,000 LB. VEHICLE AT 50 MPH IMPACT



SHEET: 6 OF 7 20230106-10-W SCALE: N.T.S.