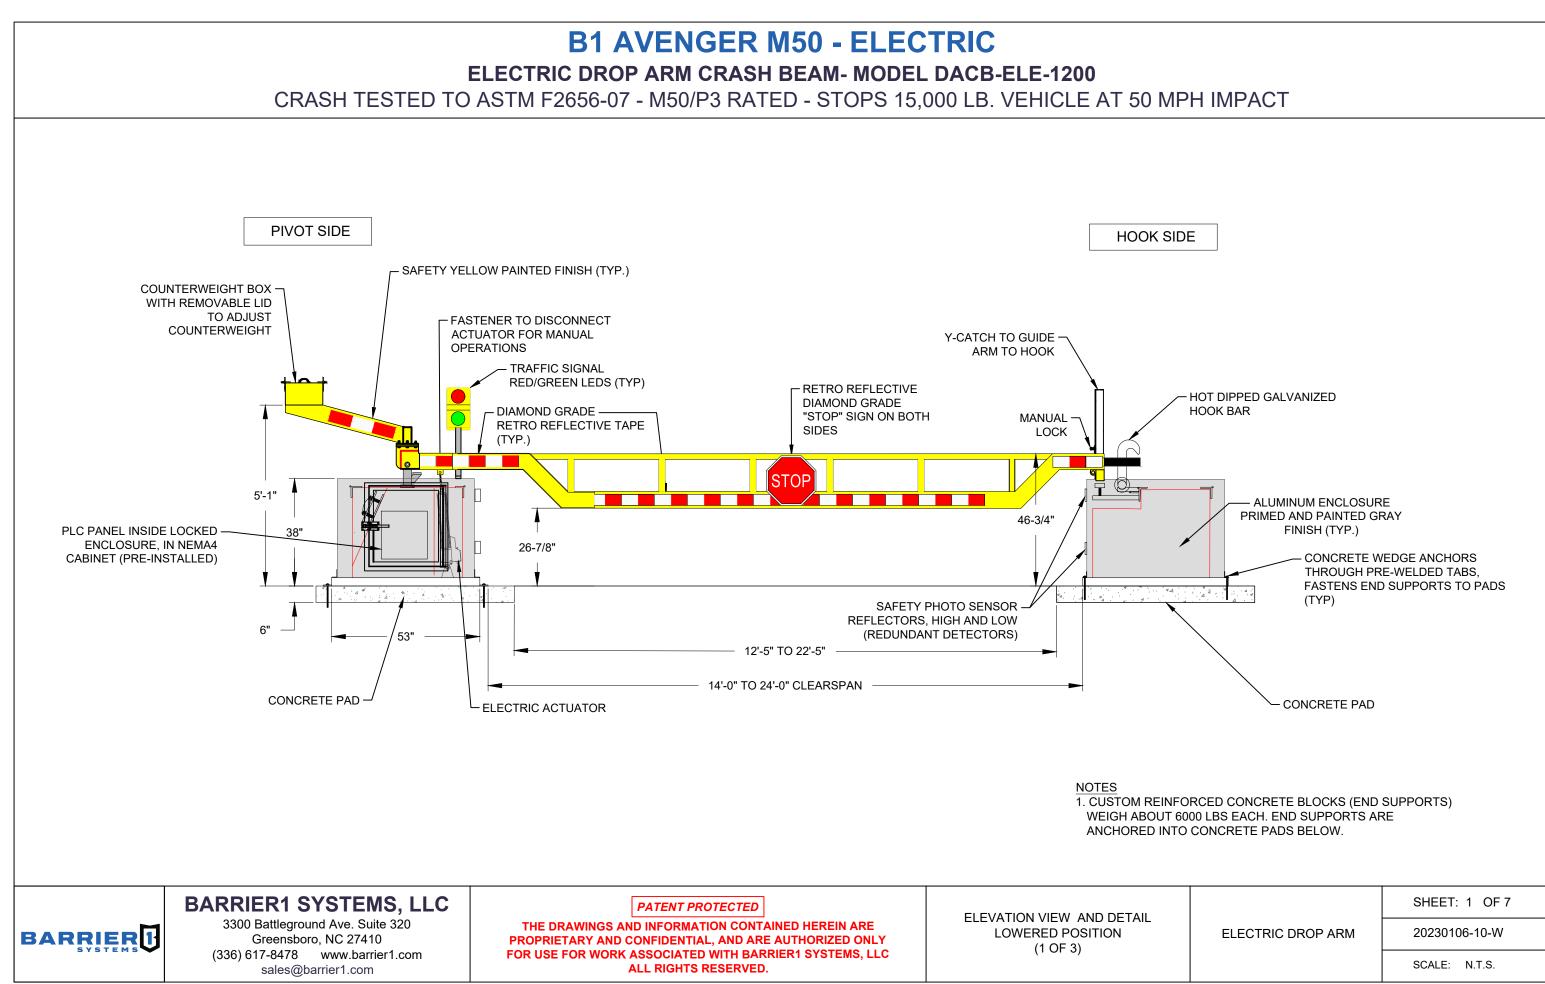

## NOTE

1. CONCRETE PADS ARE RECOMMENDED (PROVIDED BY OTHERS)

HOT DIPPED GALVANIZED

HOOK SIDE

3000 PSI CONCRETE PAD 7' X 6' X 6" (TYP)