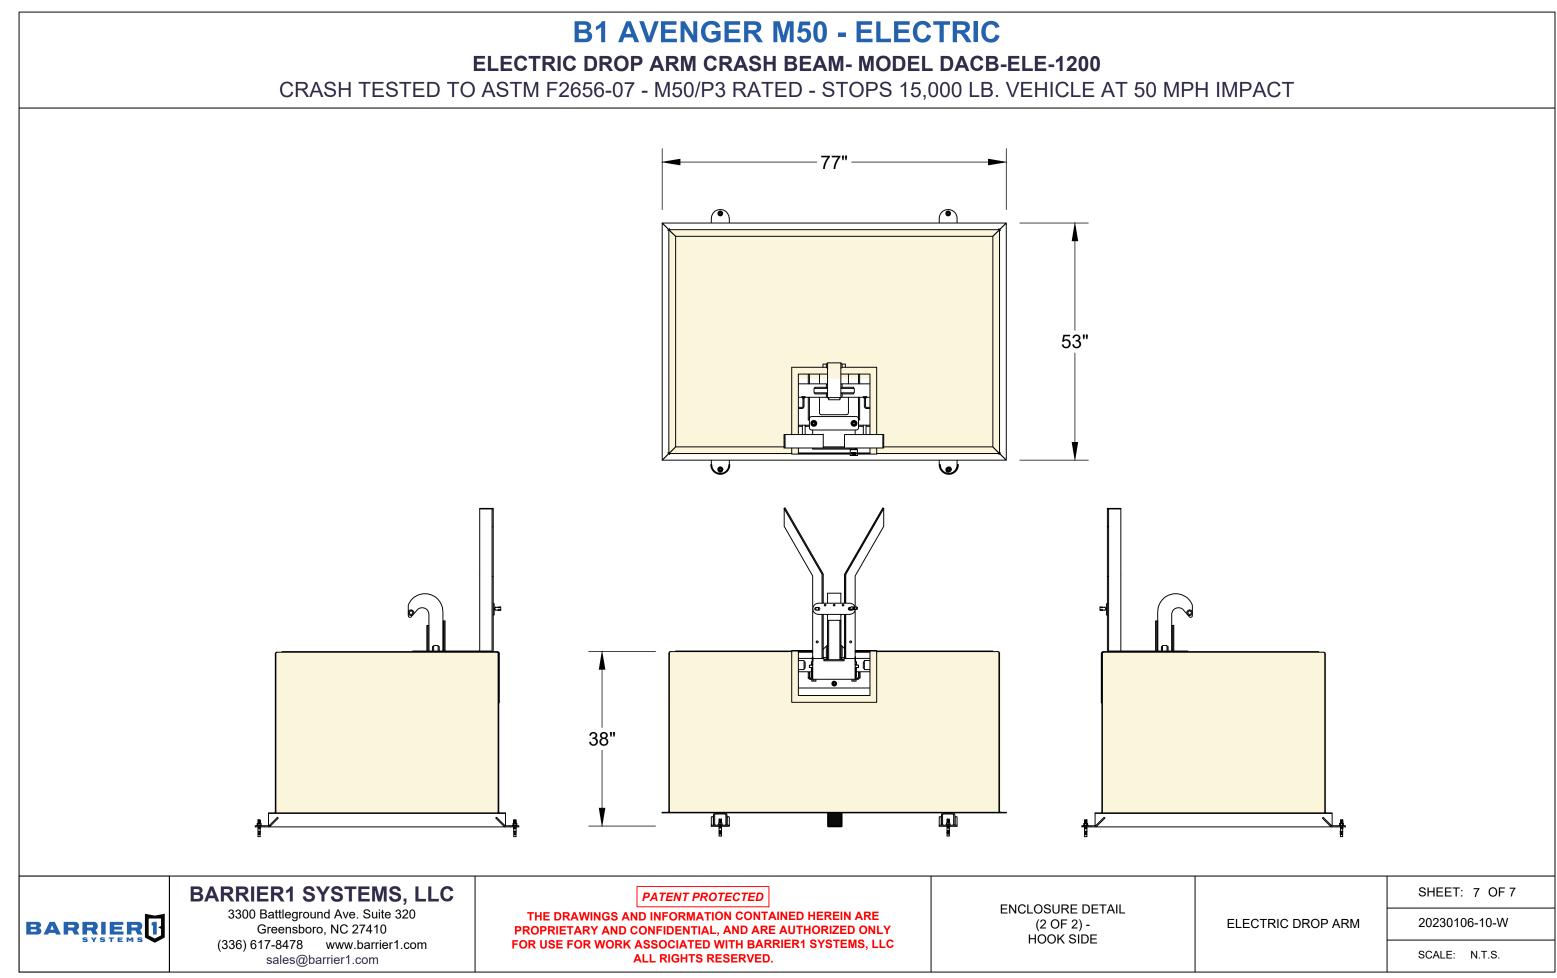

# **B1 AVENGER M50 - ELECTRIC ELECTRIC DROP ARM CRASH BEAM- MODEL DACB-ELE-1200**

CRASH TESTED TO ASTM F2656-07 - M50/P3 RATED - STOPS 15,000 LB. VEHICLE AT 50 MPH IMPACT

SHEET: 6 OF 7 20230106-10-W SCALE: N.T.S.