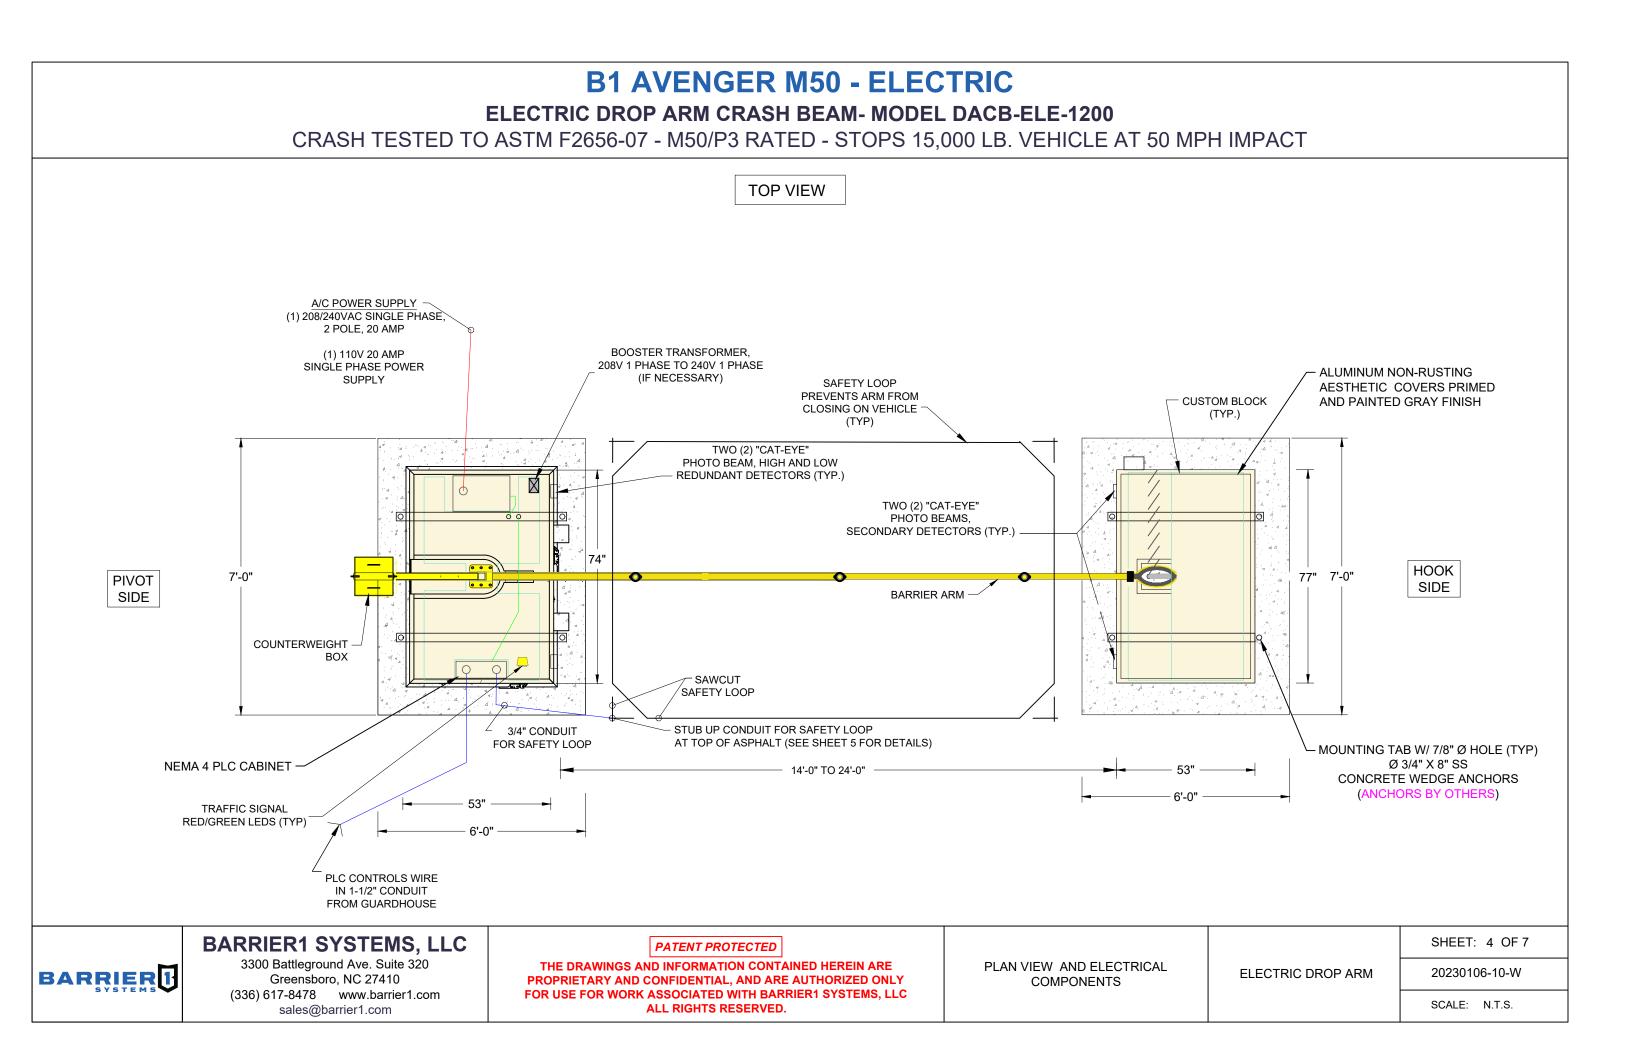

## NOTE

1. CONCRETE PADS ARE RECOMMENDED (PROVIDED BY OTHERS)

HOT DIPPED GALVANIZED

HOOK SIDE

3000 PSI CONCRETE PAD 7' X 6' X 6" (TYP)

## ALUMINUM ENCLOSURE

| ELECTRIC DROP ARM | SHEET: 2 OF 7 |
|-------------------|---------------|
|                   | 20230106-10-W |
|                   | SCALE: N.T.S. |



1. CONCRETE PADS ARE RECOMMENDED (PROVIDED BY OTHERS)



## 3000 PSI CONCRETE

PAD 7' X 6' X 6" (TYP)

SHEET: 3 OF 7

20230106-10-W

ELECTRIC DROP ARM

SCALE: N.T.S.





SHEET: 5 OF 7

20230106-10-W

ELECTRIC DROP ARM

SCALE: N.T.S.

# **B1 AVENGER M50 - ELECTRIC ELECTRIC DROP ARM CRASH BEAM- MODEL DACB-ELE-1200**

CRASH TESTED TO ASTM F2656-07 - M50/P3 RATED - STOPS 15,000 LB. VEHICLE AT 50 MPH IMPACT



SHEET: 6 OF 7 20230106-10-W SCALE: N.T.S.