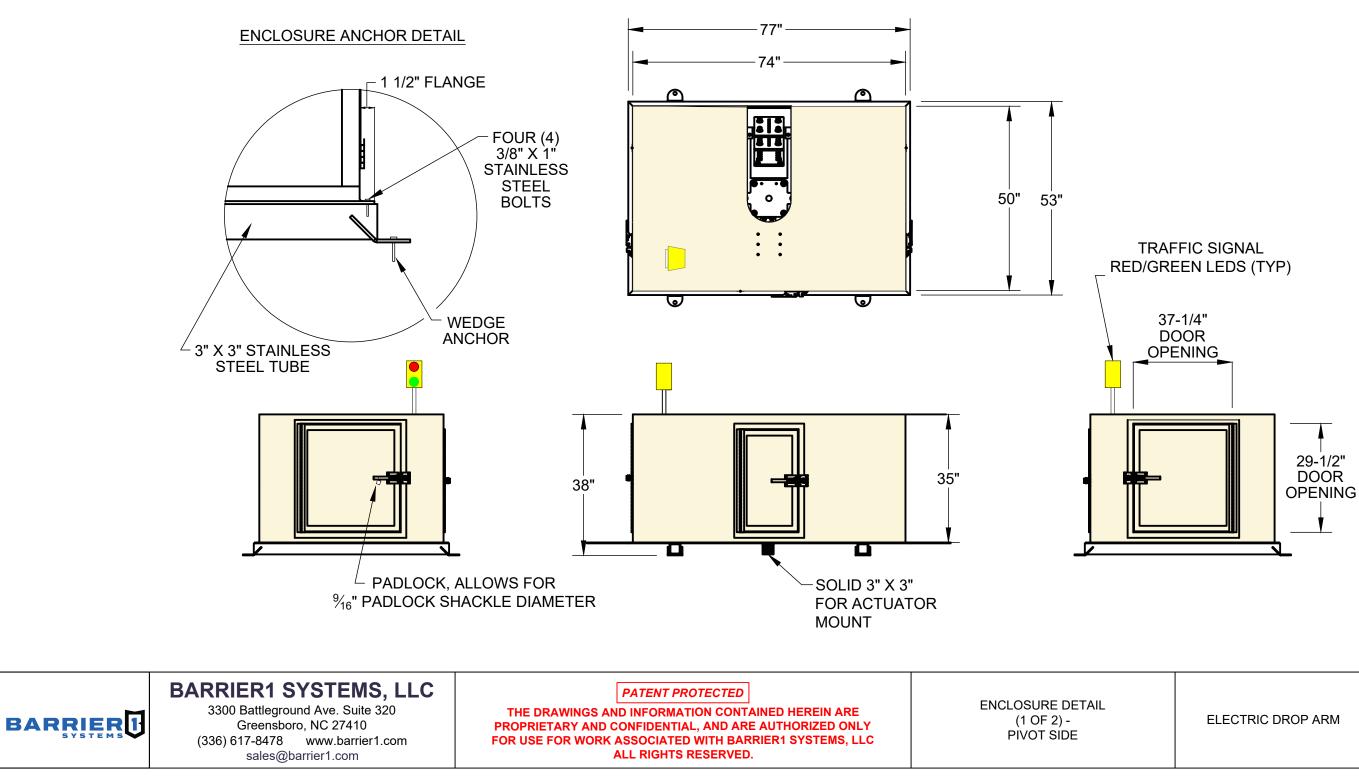

## ALUMINUM ENCLOSURE

| ELECTRIC DROP ARM | SHEET: 2 OF 7 |
|-------------------|---------------|
|                   | 20230106-10-W |
|                   | SCALE: N.T.S. |

1. CONCRETE PADS ARE RECOMMENDED (PROVIDED BY OTHERS)