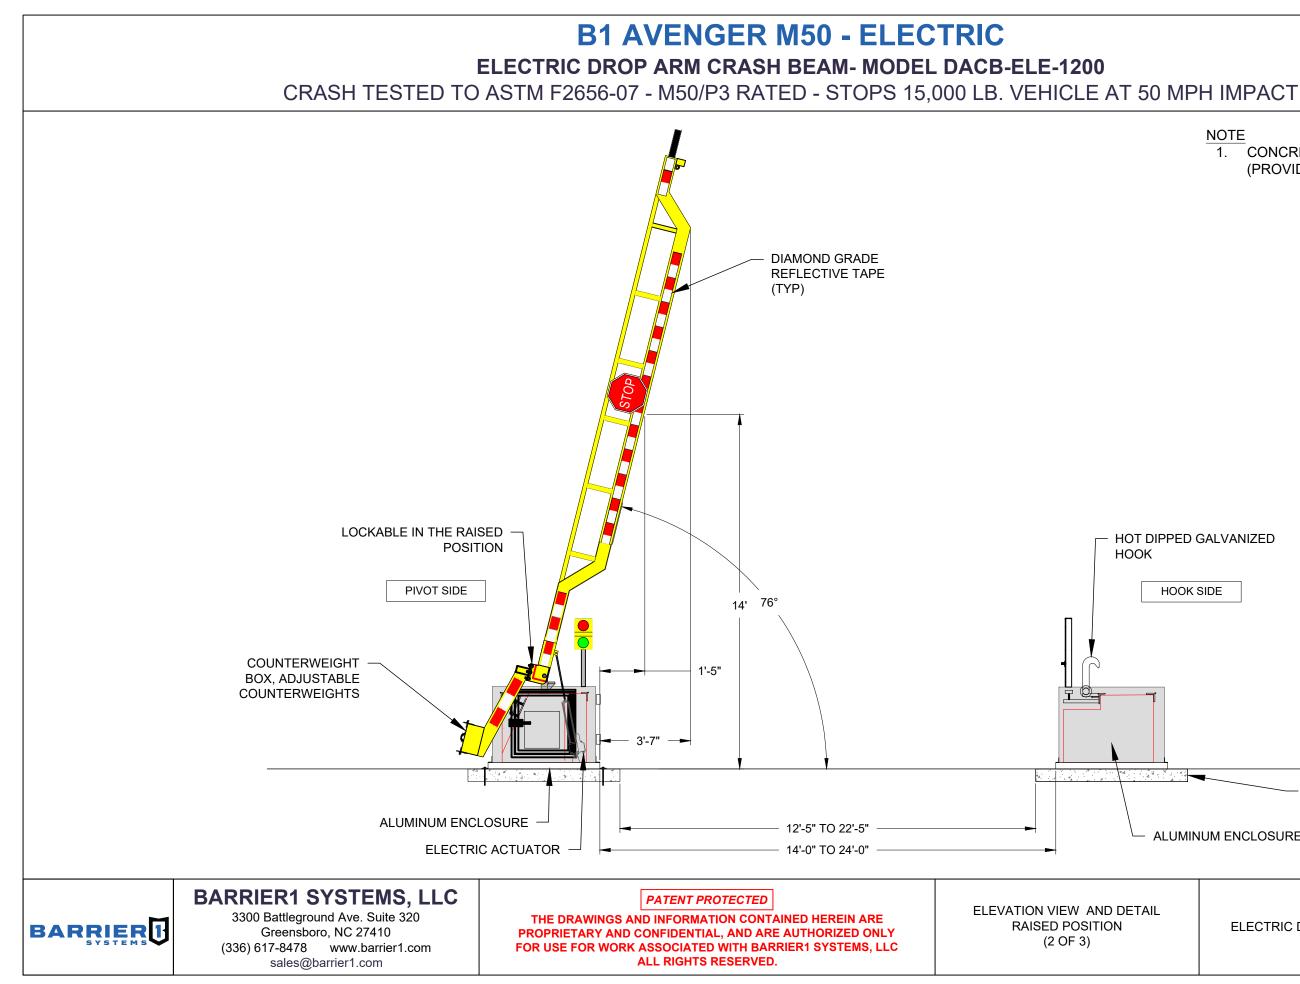

## ALUMINUM ENCLOSURE

| ELECTRIC DROP ARM | SHEET: 2 OF 7 |
|-------------------|---------------|
|                   | 20230106-10-W |
|                   | SCALE: N.T.S. |

1. CONCRETE PADS ARE RECOMMENDED (PROVIDED BY OTHERS)