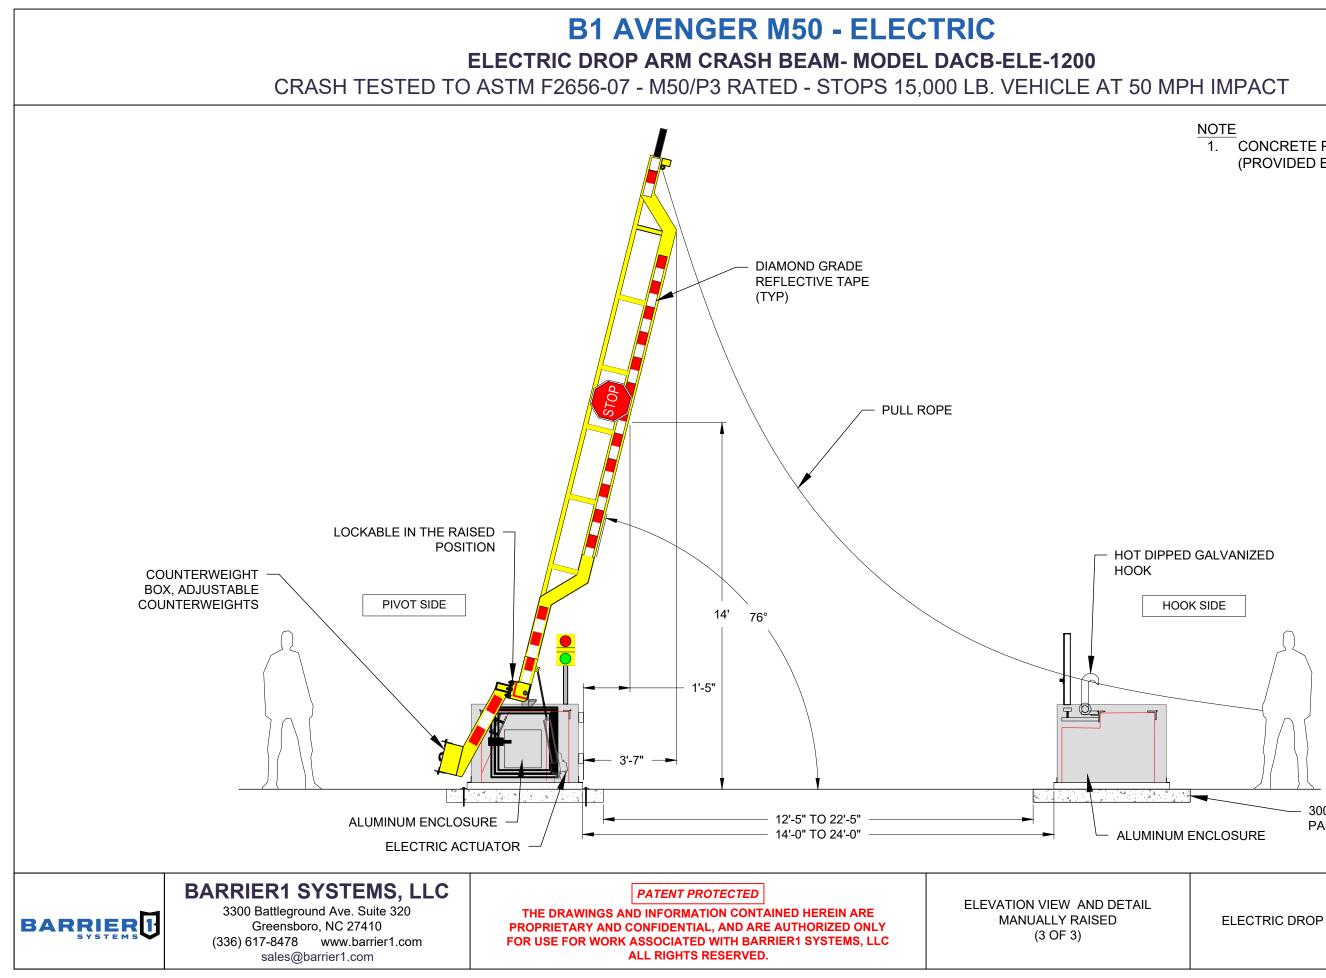

## 3000 PSI CONCRETE

PAD 7' X 6' X 6" (TYP)

SHEET: 3 OF 7

20230106-10-W

ELECTRIC DROP ARM

SCALE: N.T.S.

SHEET: 5 OF 7

20230106-10-W