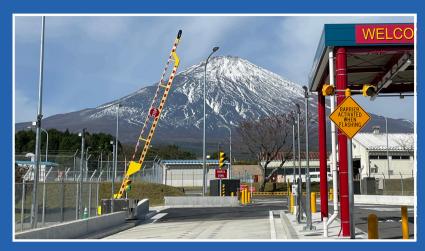

# **AVENGER M50 MANUAL SURFACE SET SWING ARM**

## **FEATURES**

- Certified to stop a 15,000 lb vehicle at 50 mph (ASTM F2656-M50-P3)
- Surface-set design avoids underground utilities and allows for fast installation
- Barrier arm swings horizontally and locks manually in the closed position
- Provides highly visible deterrent with safety yellow finish, reflective striping, and signage
- Bi-directional stopping capability (stops inbound and outbound threats)
- Easily relocated using a forklift without disassembly
- Hook side and pivot side are reversible for flexible site layout

## **PRODUCT DETAILS**

- Model #: DACB-PAM-1200-S
- Spans Available: 14'-34'
- Requires less than 40 lbs of force to operate

Scan for more information.