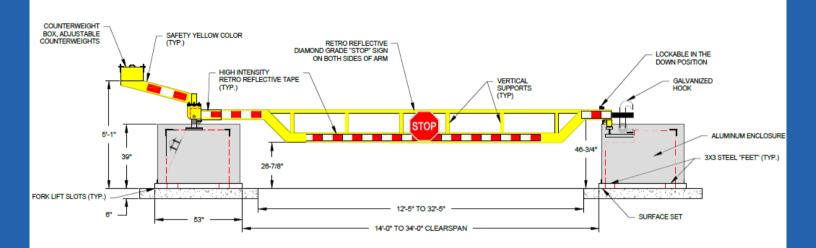

#### KEY CAPABILITIES:

- BARRIER IS DELIVERED PREFABRICATED AND PRE ASSEMBLED, READY TO OFF-LOAD AND SURFACE SET. BARRIER ARM SWINGS HORIZONTALLY(SEE SHEET 2 OF 2) MANUAL LOCKING IN THE CLOSED POSITION. BARRIER ARM IS HIGHLY USIBLE WITH REFLECTIVE TAPE. MOBILE BARRIER CAN BE EASILY RELOCATED USING A FORKLIFT WITHOUT REQUIRING DISASSEMBLY.

- BARRIER PROVIDES BI-DIRECTIONAL STOPPING CAPABILITY (STOPS INBOUND AND OUTBOUND VEHICLE IMPACTS). STAINLESS STEEL, HOT DIPPED GALVANIZED STEEL, AND ALUMINUM MATERIALS USED.
- HOCK SIDE AND PIVOT SIDE OF BARRIER CAN BE REVERSED. MODULAR COMPONENTS THAT CAN BE DISCONNECTED AND REPLACED, IF BARRIER IS IMPACTED.