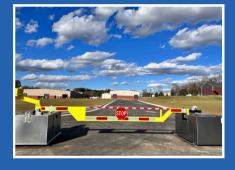

# **AVENGER M50 MANUAL SURFACE SET SWING ARM**

#### KEY CAPABILITIES:

- BARRIER IS DELIVERED PREFABRICATED AND PRE ASSEMBLED, READY TO OFF-LOAD AND SURFACE SET. BARRIER ARM SWINGS HORIZONTALLY(SEE SHEET 2 OF 2) MANUAL LOCKING IN THE CLOSED POSITION. BARRIER ARM IS HIGHLY USIBLE WITH REFLECTIVE TAPE. MOBILE BARRIER CAN BE EASILY RELOCATED USING A FORKLIFT WITHOUT REQUIRING DISASSEMBLY.

- BARRIER PROVIDES BI-DIRECTIONAL STOPPING CAPABILITY (STOPS INBOUND AND OUTBOUND VEHICLE IMPACTS). STAINLESS STEEL, HOT DIPPED GALVANIZED STEEL, AND ALUMINUM MATERIALS USED.
- HOCK SIDE AND PIVOT SIDE OF BARRIER CAN BE REVERSED. MODULAR COMPONENTS THAT CAN BE DISCONNECTED AND REPLACED, IF BARRIER IS IMPACTED.