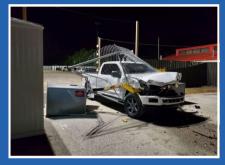

## **FEATURES**

- Certified to stop a 15,000 lb vehicle at 50 mph (ASTM F2656-M50-P3)
- Surface-set design avoids underground utilities and allows for fast installation
- Barrier arm swings horizontally and locks manually in the closed position
- Provides highly visible deterrent with safety yellow finish, reflective striping, and signage
- Bi-directional stopping capability (stops inbound and outbound threats)
- Easily relocated using a forklift without disassembly
- Hook side and pivot side are reversible for flexible site layout

- BARRIER PROVIDES BI-DIRECTIONAL STOPPING CAPABILITY (STOPS INBOUND AND OUTBOUND VEHICLE IMPACTS). STAINLESS STEEL, HOT DIPPED GALVANIZED STEEL, AND ALUMINUM MATERIALS USED.
- HOCK SIDE AND PIVOT SIDE OF BARRIER CAN BE REVERSED. MODULAR COMPONENTS THAT CAN BE DISCONNECTED AND REPLACED, IF BARRIER IS IMPACTED.