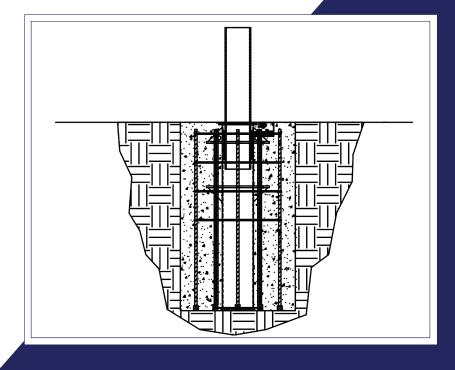

## **PRODUCT DETAILS**

Bollard: 10 3/4" OD Steel Pipe

Weight: 160lbs (With Rebar)

Excavation: 48" Wide by 78 1/2" Deep

Force Required: 35lbs