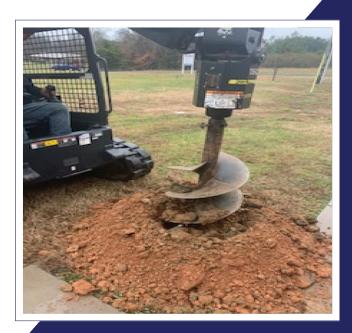

## **PRODUCT DETAILS**

Bollard: 10 3/4" OD Steel Pipe

Weight: 160lbs (With Rebar)

Excavation: 48" Wide by 78 1/2" Deep

Force Required: 35lbs