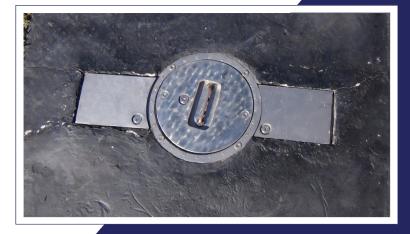

## **PRODUCT DETAILS**

Bollard: 10 3/4" OD Steel Pipe

Weight: 160lbs (With Rebar)

Excavation: 48" Wide by 78 1/2" Deep

Force Required: 35lbs