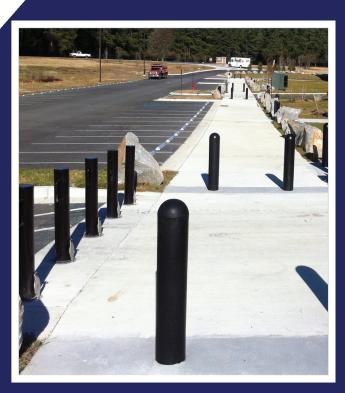

## **Triton**

Manual Bollard Model: MRB-400

- Ideal for store fronts, office buildings, pedestrian-friendly areas, stadiums, schools, and municipal buildings.
- Requires less than 35lbs to raise or lower; and may be locked in either position to allow or eliminate traffic flow.
- Easy to install with turns and across grade elevation change.
- Bollard retracts seamlessly into the foundation and becomes flush with surface.
- Bollard available in stainless steel finish.