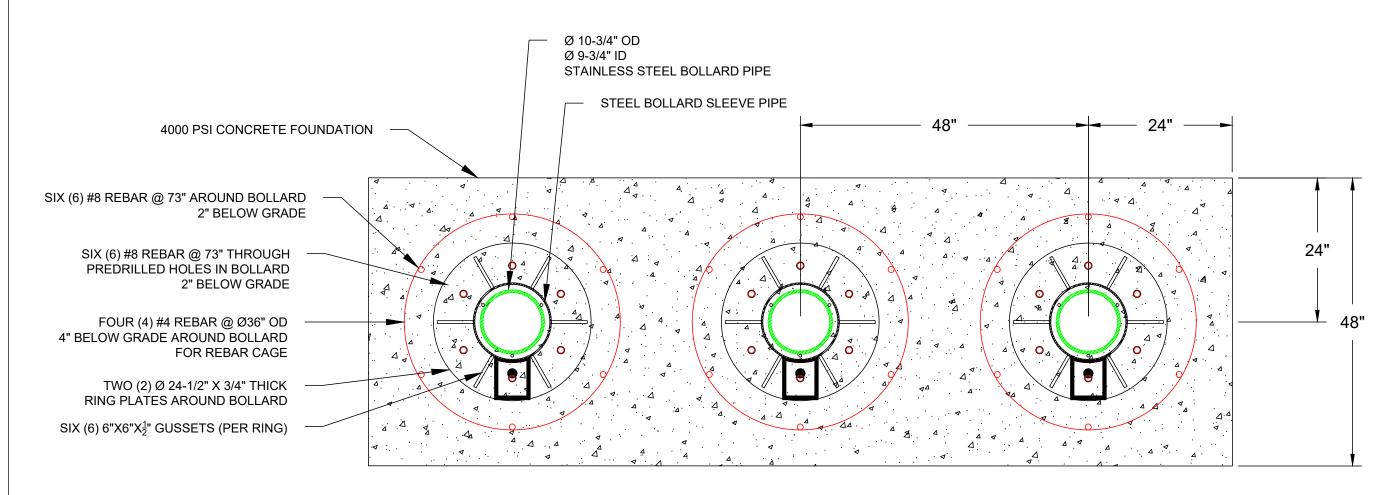

## TYPICAL BOLLARD ARRAY INSTALLATION

#### NOTE:

MODIFIED SPACING FOR SITE SPECIFIC CONDITIONS AVAILABLE.

#### PATENT PROTECTED

THE DRAWINGS AND INFORMATION CONTAINED HEREIN ARE PROPRIETARY AND CONFIDENTIAL, AND ARE AUTHORIZED ONLY FOR USE FOR WORK ASSOCIATED WITH BARRIER1 SYSTEMS, LLC ALL RIGHTS RESERVED.

PLAN VIEW (ARRAY) MRB-400 WEBSITE DRAWING SHEET: 4 OF 6

20250218-10-S

MANUALLY RETRACTABLE BOLLARD - MODEL RB-400 CRASH TESTED TO ASTM F2656-07 - M30/P1 RATED - STOPS 15,000 LB. VEHICLE AT 30 MPH IMPACT