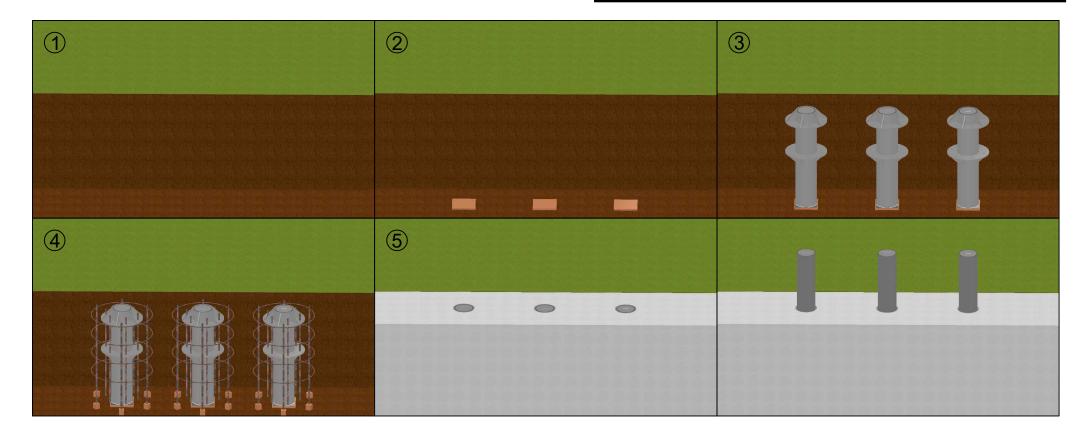

# INSTALLATION STEPS

- 1 EXCAVATE THEN TAMP SUBGRADE WITH PLATE TAMPER.
- USE MASONRY BLOCK OR CHAIRS TO ELEVATE BOLLARD OFF SUBGRADE, SO THAT TOP OF GUSSET / SLEEVE IS SAME HEIGHT AS TOP OF CONCRETE.
- 3 PLACE PREFABRICATED BOLLARDS INTO EXCAVATION.
- (4) INSERT VERTICAL REBAR AND REBAR CAGE INTO BOLLARD TUBE.
- 5 FILL EXCAVATION WITH CONCRETE, ENSURING NO CONCRETE SEEPS INTO BOLLARD TUBE OR SLEEVE.

### PATENT PROTECTED

THE DRAWINGS AND INFORMATION CONTAINED HEREIN ARE PROPRIETARY AND CONFIDENTIAL, AND ARE AUTHORIZED ONLY FOR USE FOR WORK ASSOCIATED WITH BARRIER1 SYSTEMS, LLC ALL RIGHTS RESERVED.

**INSTALLATION STEPS** 