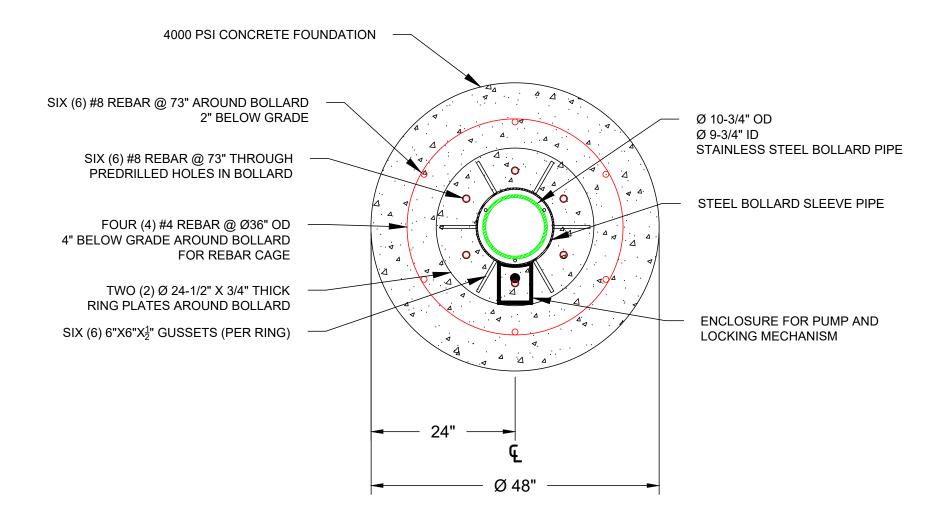

## TYPICAL SINGLE BOLLARD INSTALLATION

### PATENT PROTECTED

THE DRAWINGS AND INFORMATION CONTAINED HEREIN ARE PROPRIETARY AND CONFIDENTIAL, AND ARE AUTHORIZED ONLY FOR USE FOR WORK ASSOCIATED WITH BARRIER1 SYSTEMS, LLC ALL RIGHTS RESERVED.

PLAN VIEW (STAND-ALONE)

MRB-400 WEBSITE DRAWING SHEET: 2 OF 6

20250218-10-S

MANUALLY RETRACTABLE BOLLARD - MODEL RB-400 CRASH TESTED TO ASTM F2656-07 - M30/P1 RATED - STOPS 15,000 LB. VEHICLE AT 30 MPH IMPACT