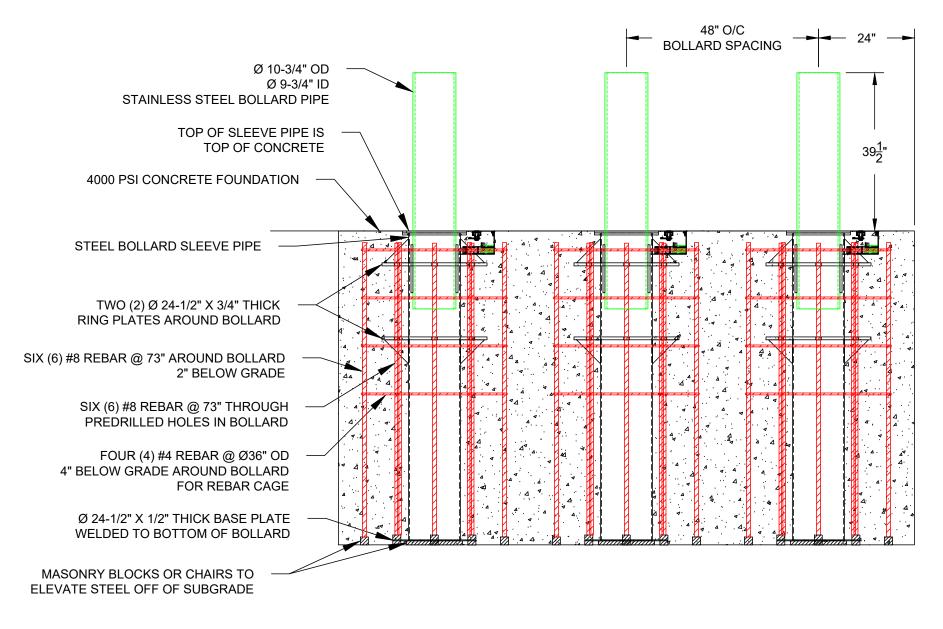

## TYPICAL BOLLARD ARRAY INSTALLATION

#### NOTE:

MODIFIED SPACING FOR SITE SPECIFIC CONDITIONS AVAILABLE.

### PATENT PROTECTED

THE DRAWINGS AND INFORMATION CONTAINED HEREIN ARE PROPRIETARY AND CONFIDENTIAL, AND ARE AUTHORIZED ONLY FOR USE FOR WORK ASSOCIATED WITH BARRIER1 SYSTEMS, LLC ALL RIGHTS RESERVED.

ELEVATION VIEW (ARRAY)

MRB-400 WEBSITE DRAWING SHEET: 3 OF 6

20250218-10-S

MANUALLY RETRACTABLE BOLLARD - MODEL RB-400 CRASH TESTED TO ASTM F2656-07 - M30/P1 RATED - STOPS 15,000 LB. VEHICLE AT 30 MPH IMPACT