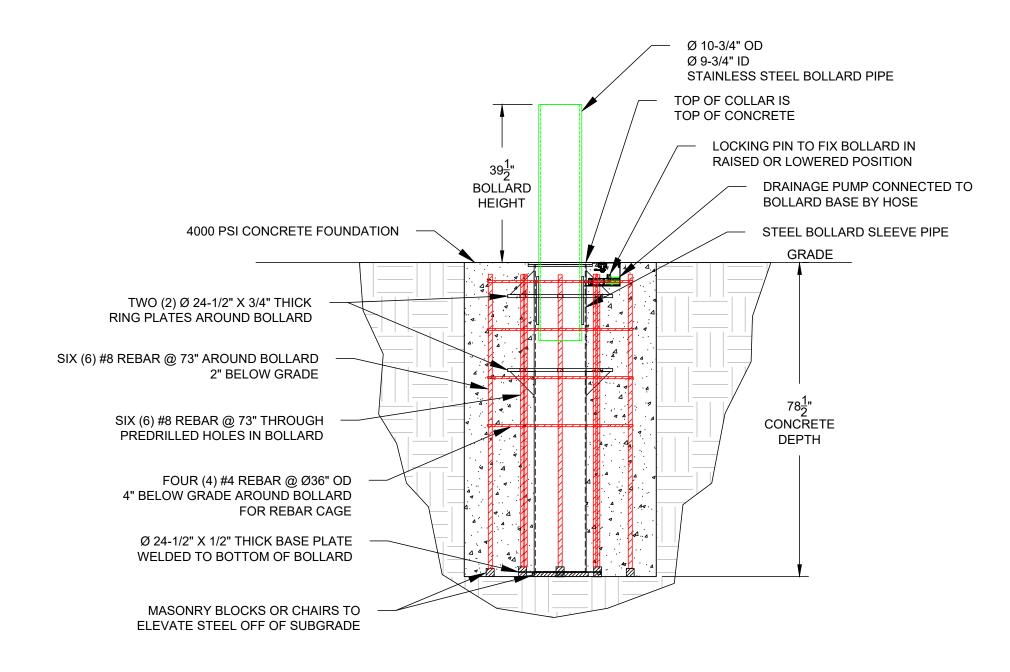

MANUALLY RETRACTABLE BOLLARD - MODEL RB-400 CRASH TESTED TO ASTM F2656-07 - M30/P1 RATED - STOPS 15,000 LB. VEHICLE AT 30 MPH IMPACT

# TYPICAL SINGLE BOLLARD INSTALLATION

ELEVATION VIEW (STAND-ALONE)

MRB-400 WEBSITE DRAWING SHEET: 1 OF 6

20250218-10-S

MANUALLY RETRACTABLE BOLLARD - MODEL RB-400 CRASH TESTED TO ASTM F2656-07 - M30/P1 RATED - STOPS 15,000 LB. VEHICLE AT 30 MPH IMPACT