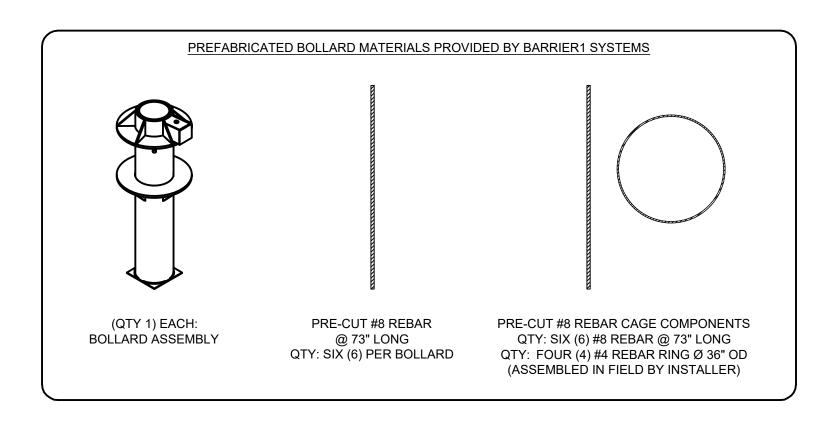

# MATERIALS PROVIDED

ABOVE GRADE FINISH: STAINLESS STEEL

BELOW GRADE FINISH: GALVANIZED STEEL

#### MATERIALS PROVIDED BY INSTALLER

- 1. CONCRETE, 3.0 CUBIC YARDS PER BOLLARD
- 2. CHAIRS TO ELEVATE BOLLARDS ABOVE SUBGRADE

MATERIALS PROVIDED

MRB-400 WEBSITE DRAWING SHEET: 5 OF 6

20250218-10-S

MANUALLY RETRACTABLE BOLLARD - MODEL RB-400 CRASH TESTED TO ASTM F2656-07 - M30/P1 RATED - STOPS 15,000 LB. VEHICLE AT 30 MPH IMPACT