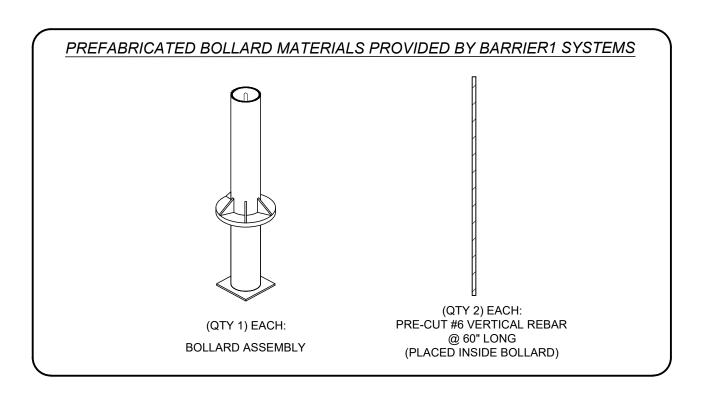

## MATERIALS PROVIDED

STANDARD FINISH: BLACK PAINT

#### MATERIALS PROVIDED BY INSTALLER

- 1. CONCRETE, ABOUT 0.6 CUBIC YARDS PER BOLLARD
- 2. MASONRY BLOCKS OR CHAIRS TO ELEVATE BOLLARDS OFF OF SUBGRADE

MATERIALS PROVIDED

TIB-67-SA WEBSITE DRAWING SHEET: 5 OF 6

20240830-10-S