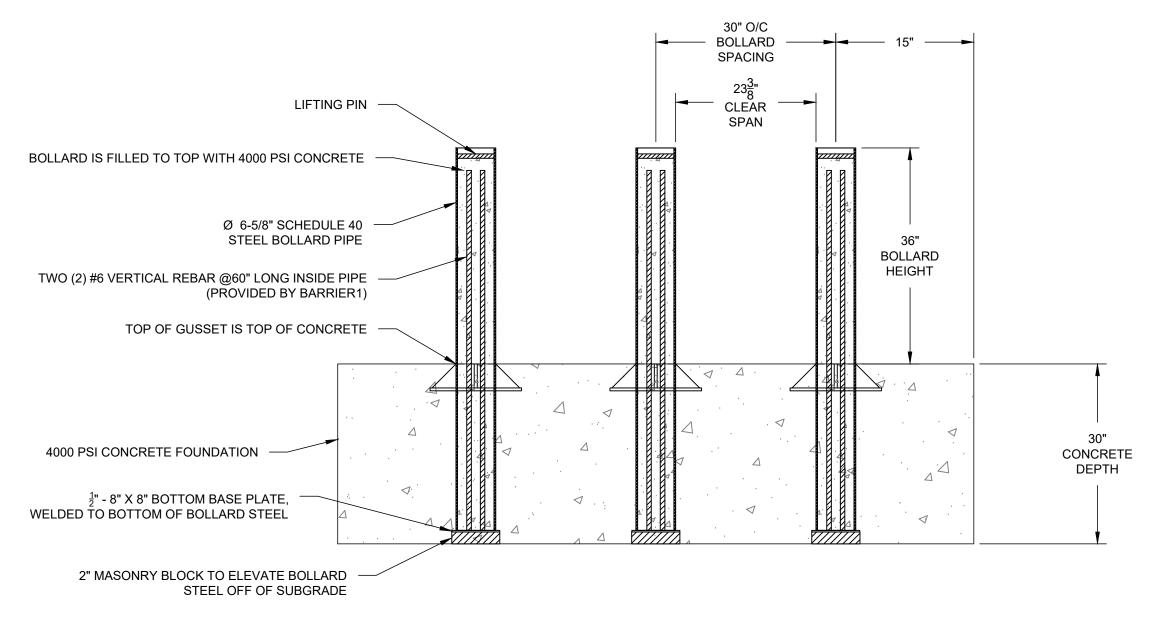

# TYPICAL BOLLARD ARRAY INSTALLATION

#### NOTE:

 MODIFIED SPACING FOR SITE SPECIFIC CONDITIONS AVAILABLE.

ELEVATION VIEW (ARRAY)

TIB-67-SA WEBSITE DRAWING SHEET: 3 OF 6

20240830-10-S

TRAFFIC IMPACT BOLLARD - MODEL TIB-67-SA
UNOFFICIAL CRASH TEST STOPPED 2,430 LB. VEHICLE AT 40 MPH IMPACT WITHIN 3.3FT