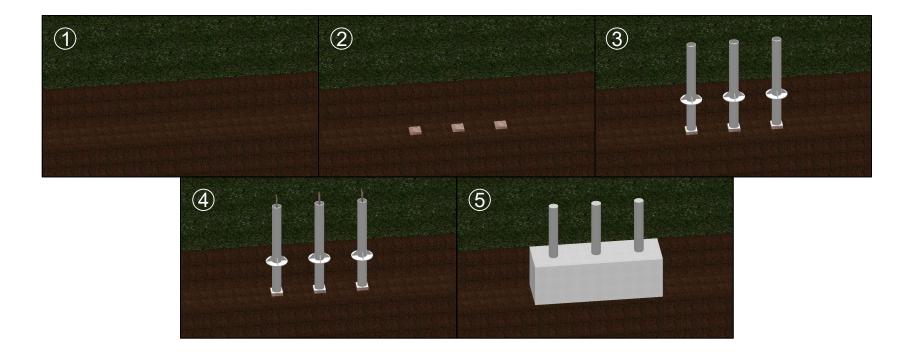

# INSTALLATION STEPS

- 1 EXCAVATE THEN TAMP SUBGRADE WITH PLATE TAMPER.
- USE MASONRY BLOCK OR CHAIRS TO ELEVATE BOLLARD OFF SUBGRADE, SO THAT TOP OF GUSSET / SLEEVE IS SAME HEIGHT AS TOP OF CONCRETE.
- 3 PLACE PREFABRICATED BOLLARDS INTO EXCAVATION.
- $\boxed{4}$  INSERT VERTICAL REBAR INTO BOLLARD TUBE.
- (5) FILL BOLLARD TUBE AND EXCAVATION WITH CONCRETE.

**INSTALLATION STEPS** 

TIB-67-SA WEBSITE DRAWING SHEET: 6 OF 6

20240830-10-S