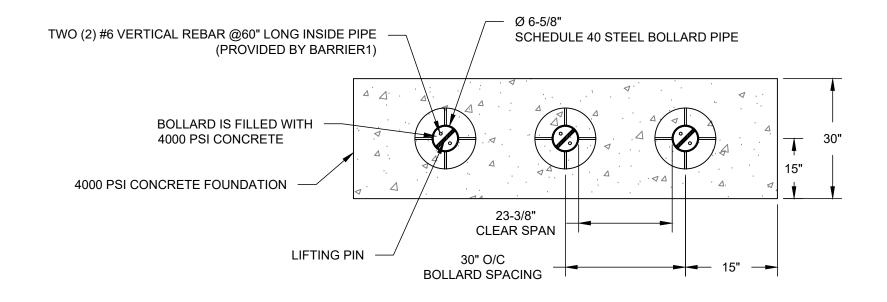

## TYPICAL BOLLARD ARRAY INSTALLATION

#### NOTE

1. MODIFIED SPACING FOR SITE SPECIFIC CONDITIONS AVAILABLE.

PLAN VIEW (ARRAY) TIB-67-SA WEBSITE DRAWING SHEET: 4 OF 6

20240830-10-S