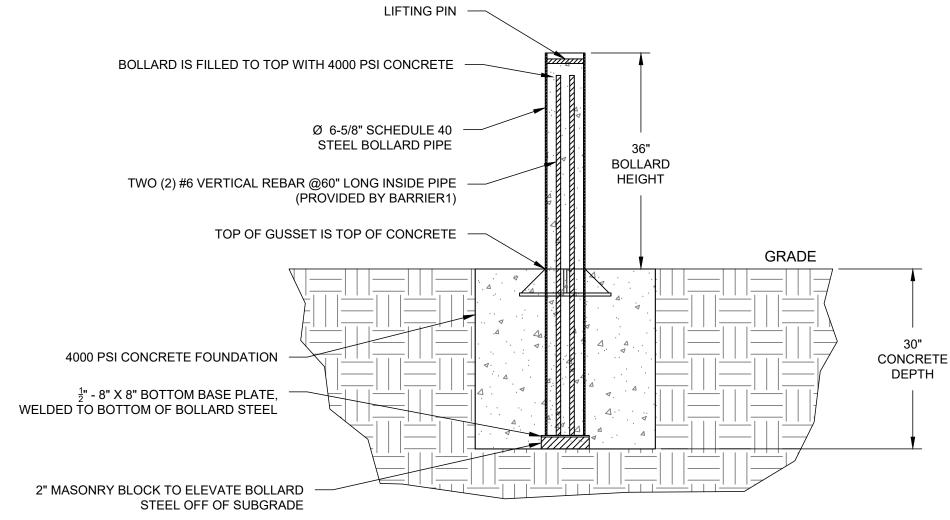

# TYPICAL SINGLE BOLLARD INSTALLATION

#### **KEY FEATURES:**

- 1. PREFABRICATED BOLLARD UNIT
- 2. NO REBAR IN FOUNDATION
- 3. BOLLARD SYSTEM CAN ACCOMMODATE ANY TURNING RADIUS

NOTE:
TOTAL QUANTITY OF BOLLARDS PROVIDED
TO BE LISTED ON PURCHASE ORDER.

ELEVATION VIEW (STAND-ALONE)

TIB-67-SA WEBSITE DRAWING SHEET: 1 OF 6

20240830-10-S

TRAFFIC IMPACT BOLLARD - MODEL TIB-67-SA
UNOFFICIAL CRASH TEST STOPPED 2,430 LB. VEHICLE AT 40 MPH IMPACT WITHIN 3.3FT