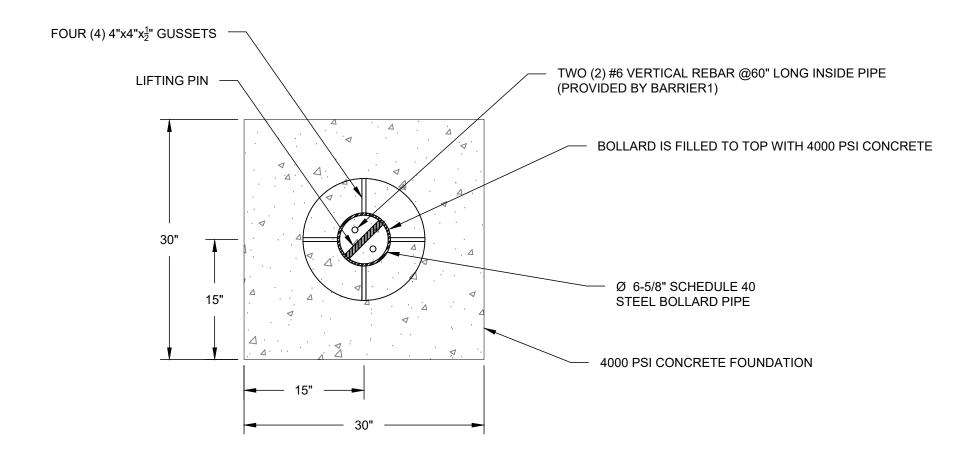

# TYPICAL SINGLE BOLLARD INSTALLATION

PLAN VIEW (STAND-ALONE)

TIB-67-SA WEBSITE DRAWING SHEET: 2 OF 6

20240830-10-S

TRAFFIC IMPACT BOLLARD - MODEL TIB-67-SA
UNOFFICIAL CRASH TEST STOPPED 2,430 LB. VEHICLE AT 40 MPH IMPACT WITHIN 3.3FT