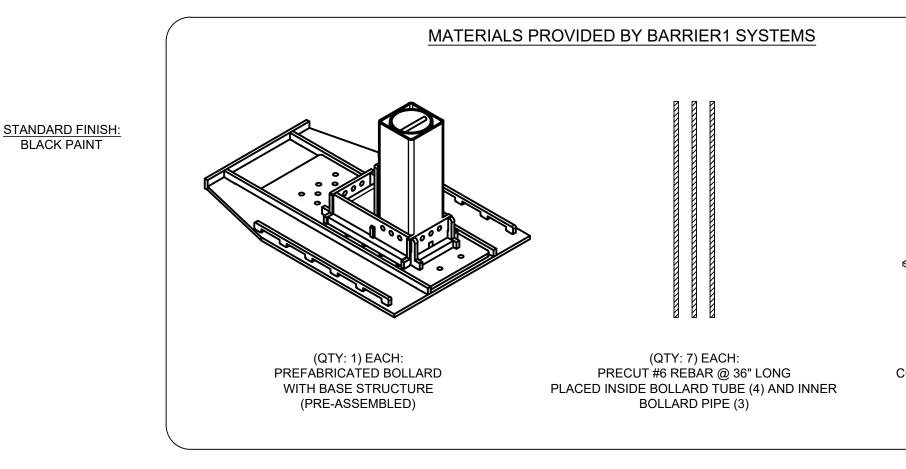

# MATERIALS PROVIDED

### MATERIALS PROVIDED BY INSTALLATION CONTRACTOR:

- 1. ABOUT 1.0 CUBIC YARDS OF CONCRETE PER BOLLARD
- SIX (6) #5 HORIZONTAL REBAR PER BOLLARD TO CONNECT ADJACENT BOLLARDS 2.
- MASONRY BRICKS OR CHAIRS TO ELEVATE BOLLARD STEEL OFF SUBGRADE 3.