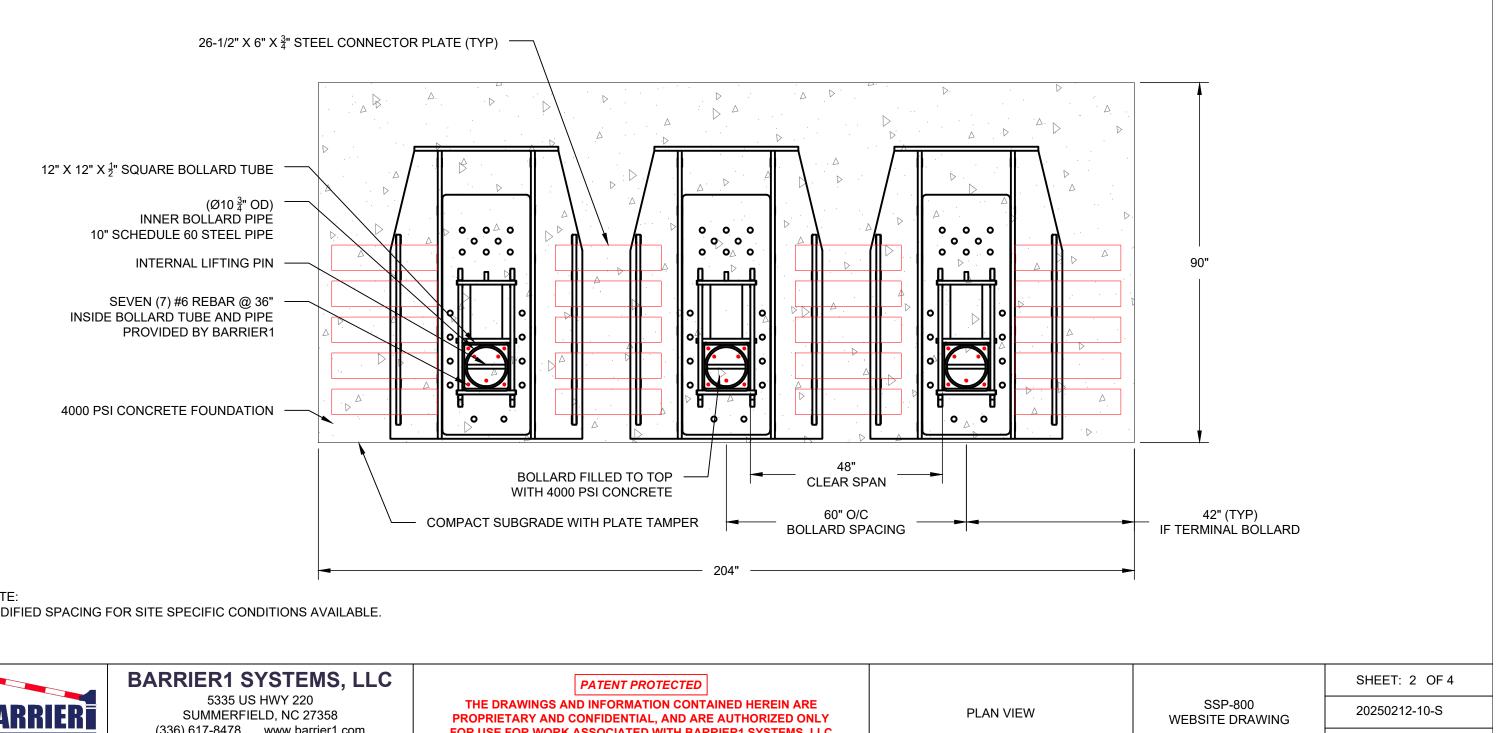

# TYPICAL BOLLARD ARRAY INSTALLATION

NOTE:

MODIFIED SPACING FOR SITE SPECIFIC CONDITIONS AVAILABLE.

(336) 617-8478 www.barrier1.com sales@barrier1.com

FOR USE FOR WORK ASSOCIATED WITH BARRIER1 SYSTEMS, LLC ALL RIGHTS RESERVED.