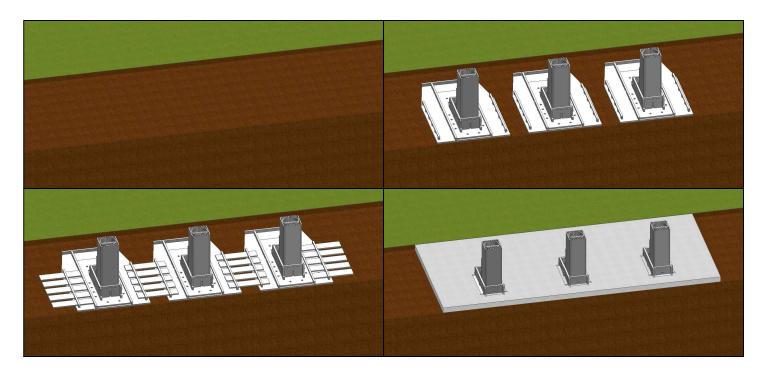

# INSTALLATION STEPS

(1) EXCAVATE THEN TAMP SUBGRADE WITH PLATE TAMPER.

2 PLACE PREFABRICATED BOLLARDS INTO EXCAVATION.

4 fill bollard tube and foundation with concrete.

INSTALLATION STEPS

|  | SSP-800<br>WEBSITE DRAWING | SHEET: 4 OF 4 |
|--|----------------------------|---------------|
|  |                            | 20250212-10-S |
|  |                            | SCALE: N.T.S. |
|  |                            |               |