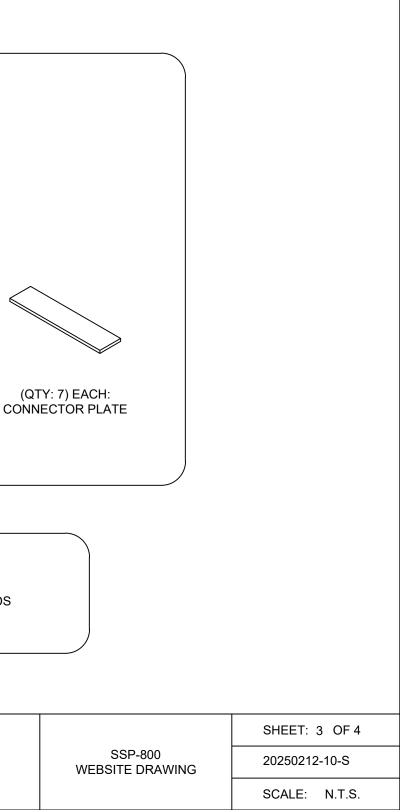

# MATERIALS PROVIDED

### MATERIALS PROVIDED BY INSTALLATION CONTRACTOR:

- 1. ABOUT 1.0 CUBIC YARDS OF CONCRETE PER BOLLARD
- SIX (6) #5 HORIZONTAL REBAR PER BOLLARD TO CONNECT ADJACENT BOLLARDS 2.
- MASONRY BRICKS OR CHAIRS TO ELEVATE BOLLARD STEEL OFF SUBGRADE 3.