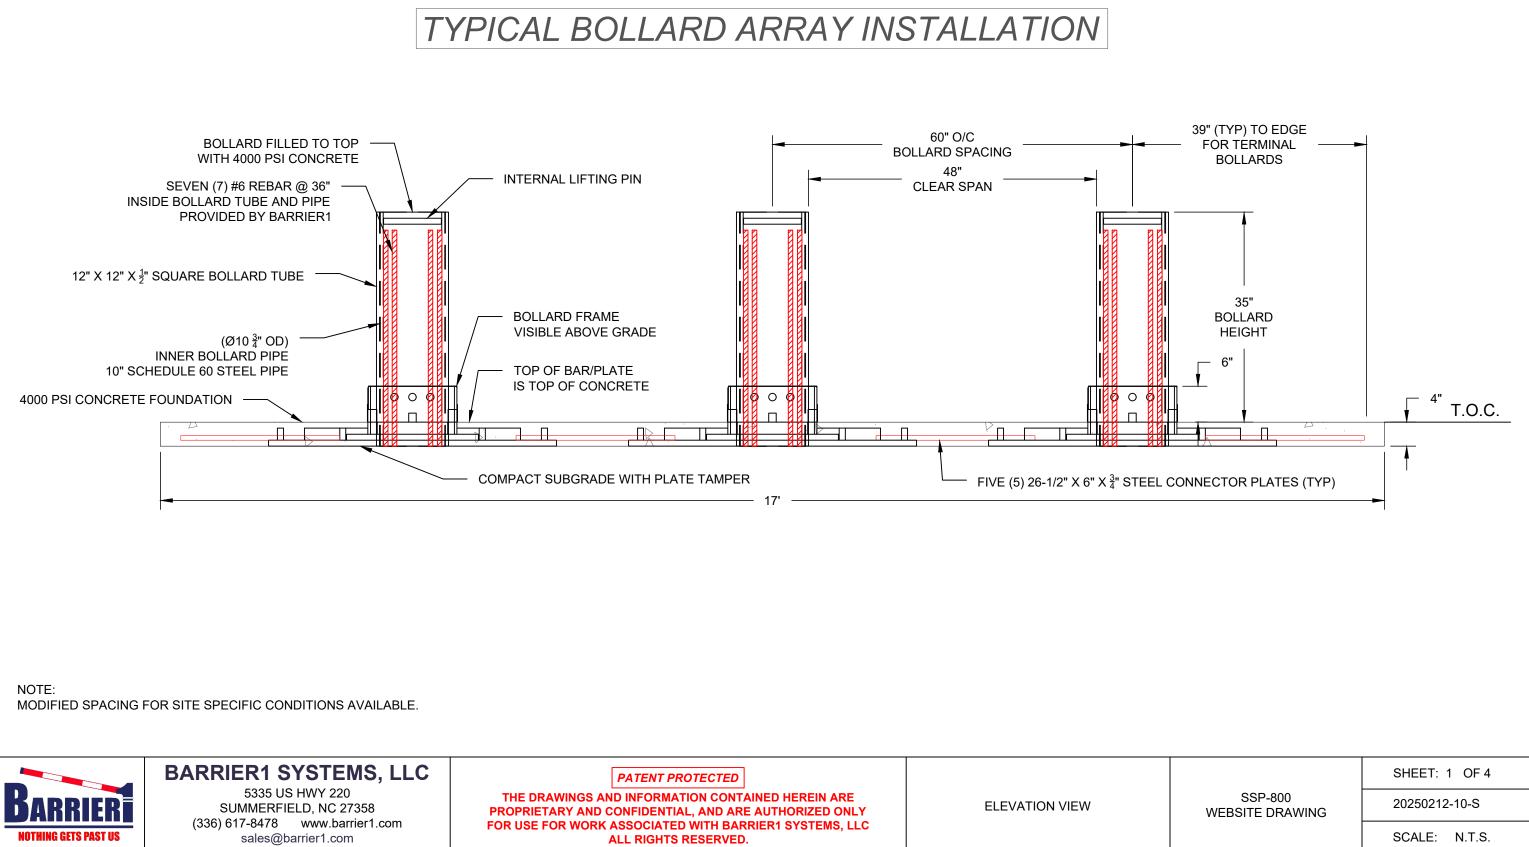

# TYPICAL BOLLARD ARRAY INSTALLATION

NOTE:

MODIFIED SPACING FOR SITE SPECIFIC CONDITIONS AVAILABLE.

(336) 617-8478 www.barrier1.com sales@barrier1.com

FOR USE FOR WORK ASSOCIATED WITH BARRIER1 SYSTEMS, LLC ALL RIGHTS RESERVED.

SCALE: N.T.S.

SUPER SHALLOW POST - MODEL SSP-800 CRASH TESTED TO ASTM F2656-07 - M40/P1 RATED - STOPS 15,000 LB. VEHICLE AT 40 MPH IMPACT