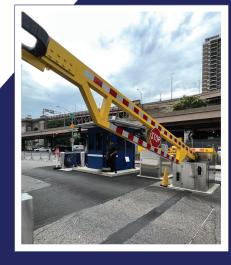

## **Phantom**

Fixed Drop Arm Model:FCB-1200

- In-Ground unit with 6 second operation. Ideal for high volume entrances.
- PLC controlled logic. Trigger loops and timers can be provided to meet traffic control requirements.
- Manual operation in the event of a power failure
- Provides highly visible deterrent.
  Typical arm is painted Safety Yellow with retro- reflective striping & signs.
- Easily integrated into an existing access control platform