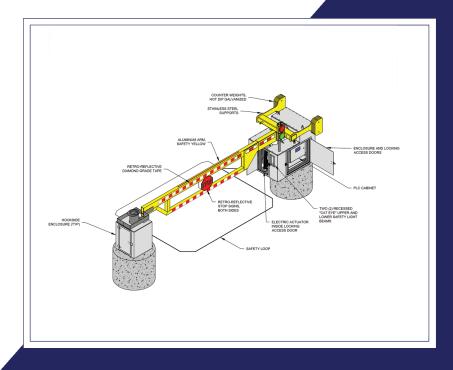

## **Phantom**

Fixed Drop Arm Model:FCB-1200

- In-Ground unit with 6 second operation. Ideal for high volume entrances.
- PLC controlled logic. Trigger loops and timers can be provided to meet traffic control requirements.
- Manual operation in the event of a power failure
- Provides highly visible deterrent.
  Typical arm is painted Safety Yellow with retro- reflective striping & signs.
- Easily integrated into an existing access control platform

## **PRODUCT DETAILS**

Available Sizes: 12' to 16'

Foundation Depth: 42"

**Operation Speed:** 6 Secs

**Power Supply:** One 208/220/230V,

Single Phase 20A, & One 110V, 20A