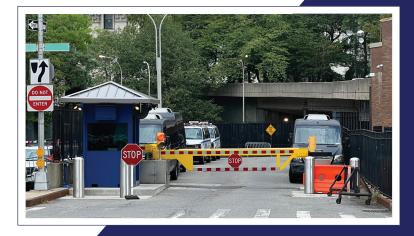

## **Phantom**

Fixed Drop Arm Model:FCB-1200

- In-Ground unit with 6 second operation. Ideal for high volume entrances.
- PLC controlled logic. Trigger loops and timers can be provided to meet traffic control requirements.
- Manual operation in the event of a power failure
- Provides highly visible deterrent.
  Typical arm is painted Safety Yellow with retro- reflective striping & signs.
- Easily integrated into an existing access control platform