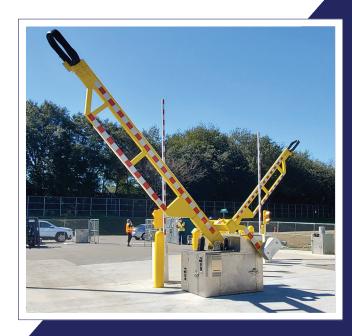

## **Phantom**

Fixed Drop Arm Model:FCB-1200

- In-Ground unit with 6 second operation. Ideal for high volume entrances.
- PLC controlled logic. Trigger loops and timers can be provided to meet traffic control requirements.
- Manual operation in the event of a power failure
- Provides highly visible deterrent.
  Typical arm is painted Safety Yellow with retro- reflective striping & signs.
- Easily integrated into an existing access control platform

## **PRODUCT DETAILS**

Available Sizes: 12' to 16'

Foundation Depth: 42"

**Operation Speed:** 6 Secs

**Power Supply:** One 208/220/230V,

Single Phase 20A, & One 110V, 20A