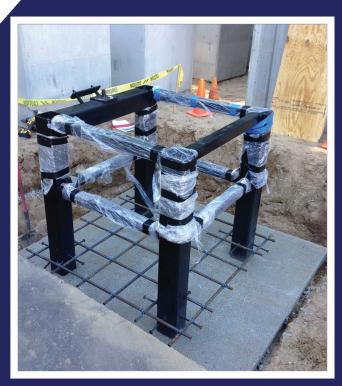

## **PRODUCT DETAILS**

Available Sizes: 12' to 16'

Foundation Depth: 42"

**Operation Speed:** 6 Secs

**Power Supply:** One 208/220/230V,

Single Phase 20A, & One 110V, 20A