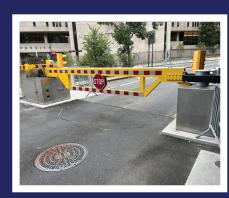

## **Phantom**

Fixed Drop Arm Model:FCB-1200

- In-Ground unit with 6 second operation. Ideal for high volume entrances.
- PLC controlled logic. Trigger loops and timers can be provided to meet traffic control requirements.
- Manual operation in the event of a power failure
- Provides highly visible deterrent.
  Typical arm is painted Safety Yellow with retro- reflective striping & signs.
- Easily integrated into an existing access control platform

## **PRODUCT DETAILS**

Available Sizes: 12' to 16'

Foundation Depth: 42"

**Operation Speed:** 6 Secs

**Power Supply:** One 208/220/230V,

Single Phase 20A, & One 110V, 20A