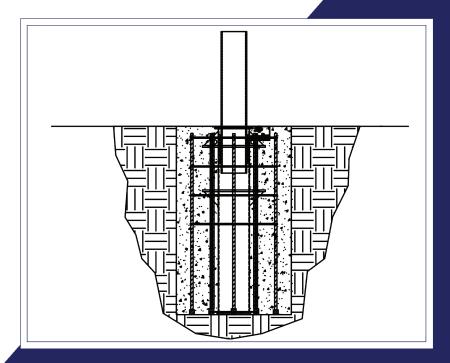

## **PRODUCT DETAILS**

Bollard: 6 5/8" OD Steel PipeWeight: 160lbs (With Rebar)Excavation: 36" Wide by 76" DeepForce Required: 35lbs