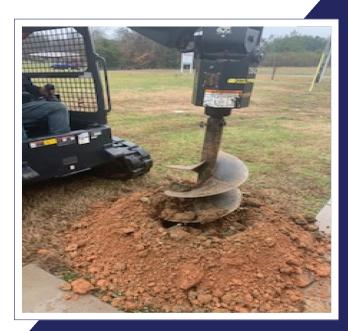

## **PRODUCT DETAILS**

Bollard: 6 5/8" OD Steel PipeWeight: 160lbs (With Rebar)Excavation: 36" Wide by 76" DeepForce Required: 35lbs