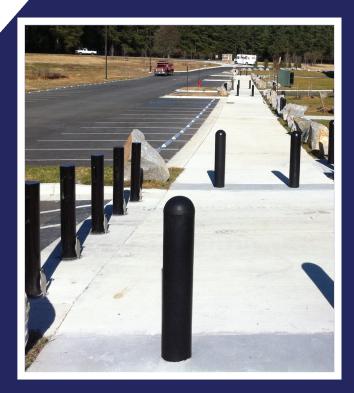

## **Triton** Manual Bollard Model: MRB M30

• Ideal for store fronts, office buildings, pedestrian-friendly areas, stadiums, schools, and municpal buildings.

• Requires less than 35lbs to raise or lower; and may be locked in either position to allow or eliminate traffic flow.