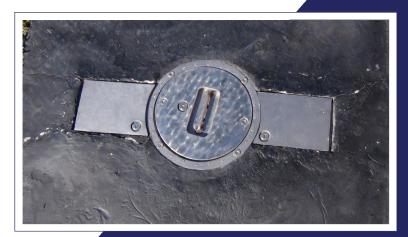

• Easy to install with turns and across grade elevation change.

• Bollard retracts seamlessly into the foundation and becomes flush with surface.

 Bollard available in stainless steel finish.