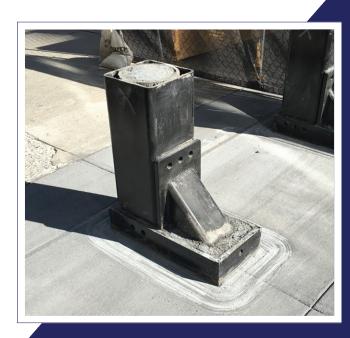

## **PRODUCT DETAILS**

Bollard: 12" x 12" Steel Tube

Weight: 1,600 lbs. Each (with rebar)

Foundation Depth: 4"

Industry-leading 4" foundation depth allows easy installation within existing city sidewalks.