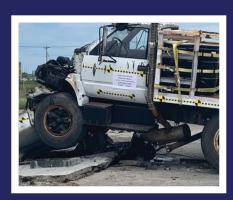

A 3-bollard array installation is necessary to meet the crash-rating requirements.