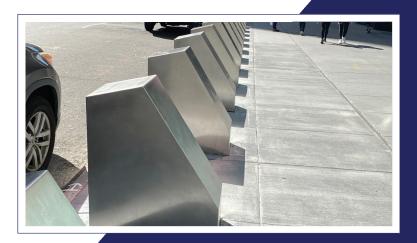

## Super Shallow Foundation Bollard Model: SSB-800

- Ideal for airport terminals, parking decks, subways, tunnels, city streets, or any location with shallow foundation. Requires only 4" excavation.
- No tying, bolting, welding, assembly or specialty subgrade required (allows for field adjustment)
- Easy to install with turns and across-grade elevation changes
- Variety of decorative covers available.
- Removable Bollard available.

## **PRODUCT DETAILS**

Bollard: 12" x 12" Steel Tube

Weight: 1,600 lbs. Each (with rebar)

Foundation Depth: 4"

Industry-leading 4" foundation depth allows easy installation within existing city sidewalks.