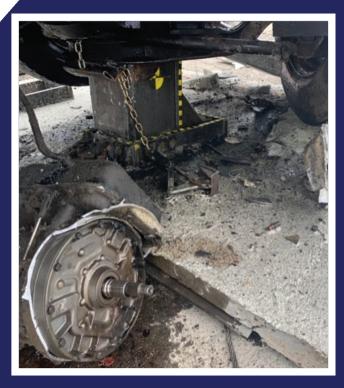

A 3-bollard array installation is necessary to meet the crash-rating requirements.