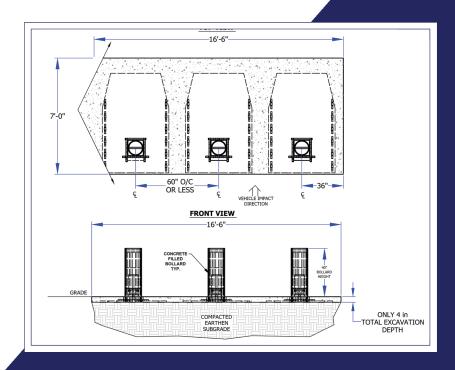

## Super Shallow Foundation Bollard Model: SSB-800

- Ideal for airport terminals, parking decks, subways, tunnels, city streets, or any location with shallow foundation. Requires only 4" excavation.
- No tying, bolting, welding, assembly or specialty subgrade required (allows for field adjustment)
- Easy to install with turns and across-grade elevation changes
- Variety of decorative covers available.
- Removable Bollard available.

## **PRODUCT DETAILS**

Bollard: 12" x 12" Steel Tube

Weight: 1,600 lbs. Each (with rebar)

Foundation Depth: 4"

Industry-leading 4" foundation depth allows easy installation within existing city sidewalks.

A 3-bollard array installation is necessary to meet the crash-rating requirements.