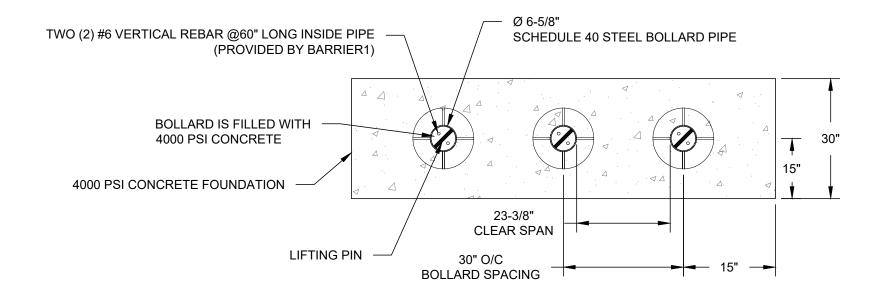

# TYPICAL BOLLARD ARRAY INSTALLATION

#### NOTE

1. MODIFIED SPACING FOR SITE SPECIFIC CONDITIONS AVAILABLE.

PLAN VIEW (ARRAY) TIB-67-SA SUBMITTAL DRAWING

SHEET: 4 OF 6

20240830-10-S