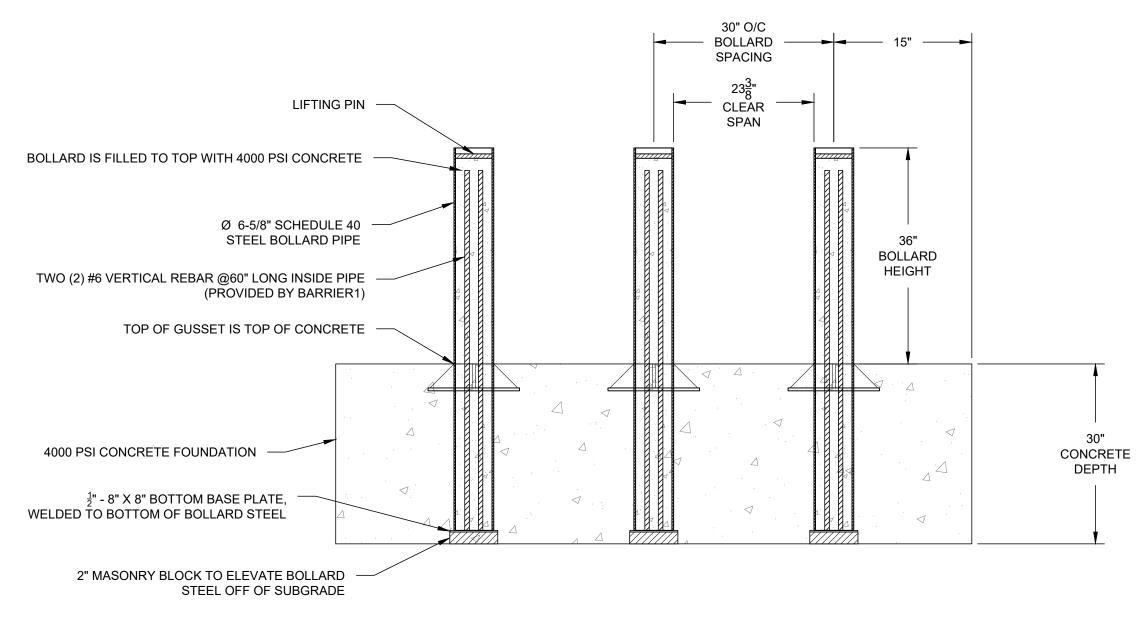

## TYPICAL BOLLARD ARRAY INSTALLATION

#### NOTE:

 MODIFIED SPACING FOR SITE SPECIFIC CONDITIONS AVAILABLE.

ELEVATION VIEW (ARRAY) TIB-67-SA SUBMITTAL DRAWING SHEET: 3 OF 6

20240830-10-S

TRAFFIC IMPACT BOLLARD - MODEL TIB-67-SA
UNOFFICIAL CRASH TEST STOPPED 2,430 LB. VEHICLE AT 40 MPH IMPACT WITHIN 3.3FT