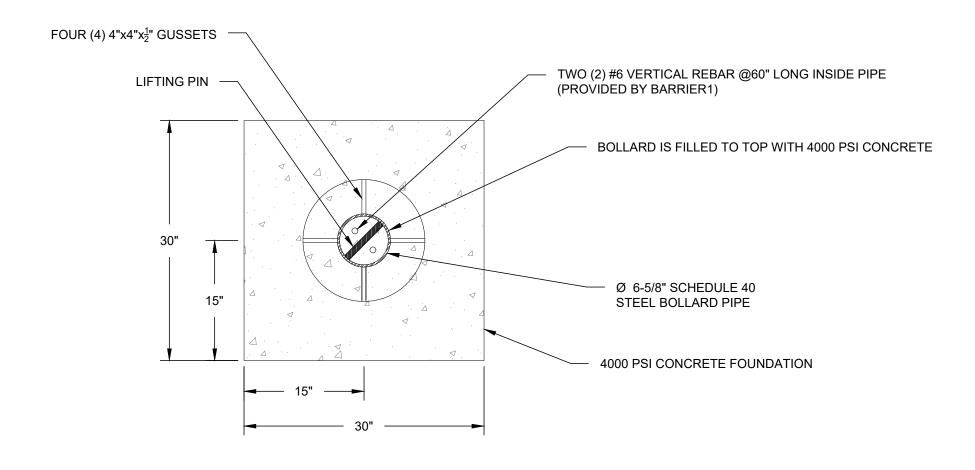

# TYPICAL SINGLE BOLLARD INSTALLATION

PLAN VIEW (STAND-ALONE)

TIB-67-SA SUBMITTAL DRAWING SHEET: 2 OF 6

20240830-10-S

TRAFFIC IMPACT BOLLARD - MODEL TIB-67-SA
UNOFFICIAL CRASH TEST STOPPED 2,430 LB. VEHICLE AT 40 MPH IMPACT WITHIN 3.3FT