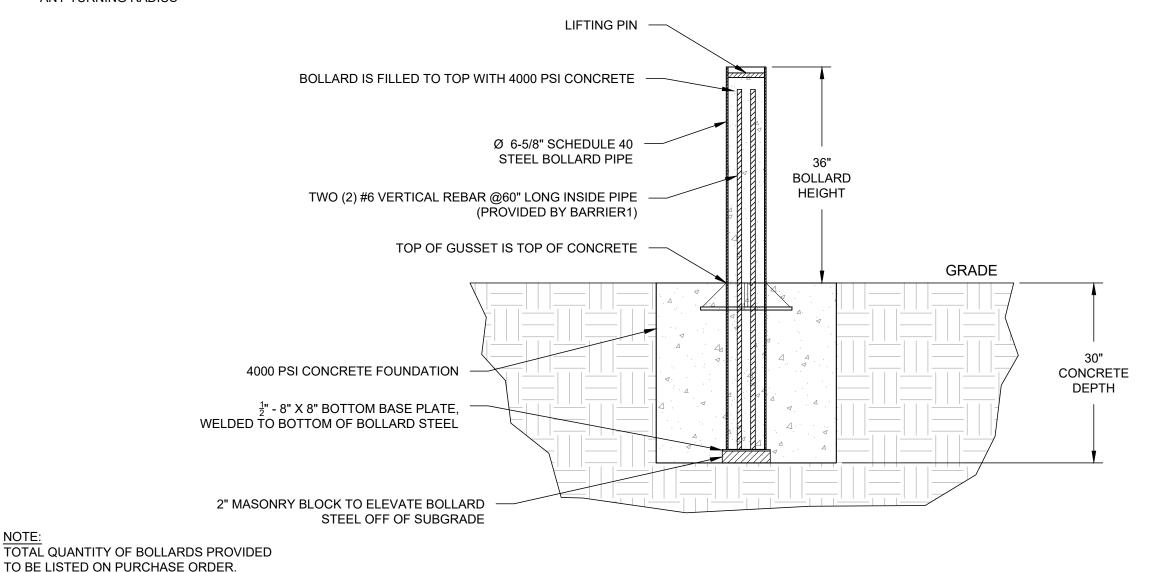

# TYPICAL SINGLE BOLLARD INSTALLATION

ELEVATION VIEW (STAND-ALONE)

TIB-67-SA SUBMITTAL DRAWING SHEET: 1 OF 6

20240830-10-S

TRAFFIC IMPACT BOLLARD - MODEL TIB-67-SA
UNOFFICIAL CRASH TEST STOPPED 2,430 LB. VEHICLE AT 40 MPH IMPACT WITHIN 3.3FT