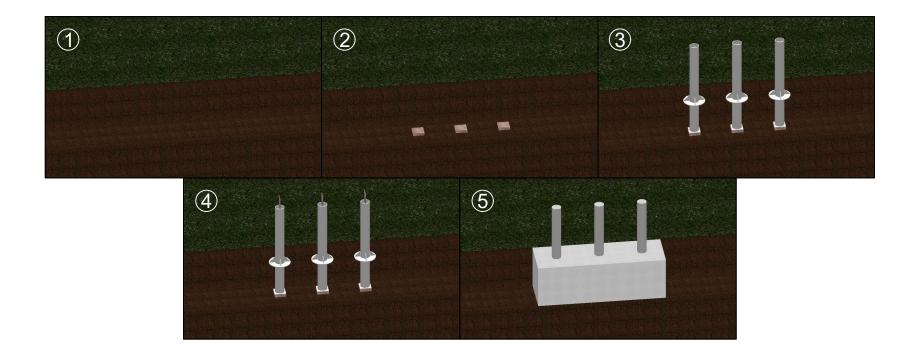

# INSTALLATION STEPS

- 1 EXCAVATE THEN TAMP SUBGRADE WITH PLATE TAMPER.
- USE MASONRY BLOCK OR CHAIRS TO ELEVATE BOLLARD OFF SUBGRADE, SO THAT TOP OF GUSSET / SLEEVE IS SAME HEIGHT AS TOP OF CONCRETE.
- 3 PLACE PREFABRICATED BOLLARDS INTO EXCAVATION.
- (4) INSERT VERTICAL REBAR INTO BOLLARD TUBE.
- (5) FILL BOLLARD TUBE AND EXCAVATION WITH CONCRETE.

INSTALLATION STEPS

TIB-67-SA SUBMITTAL DRAWING SHEET: 6 OF 6

20240830-10-S