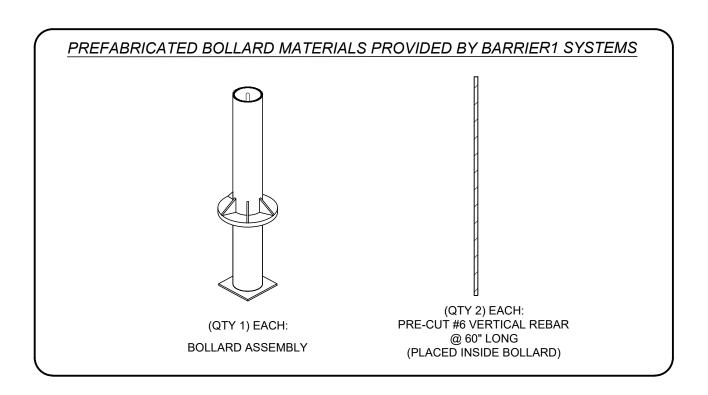

# MATERIALS PROVIDED

STANDARD FINISH: BLACK PAINT

#### MATERIALS PROVIDED BY INSTALLER

- 1. CONCRETE, ABOUT 0.6 CUBIC YARDS PER BOLLARD
- 2. MASONRY BLOCKS OR CHAIRS TO ELEVATE BOLLARDS OFF OF SUBGRADE

MATERIALS PROVIDED

TIB-67-SA SUBMITTAL DRAWING SHEET: 5 OF 6

20240830-10-S