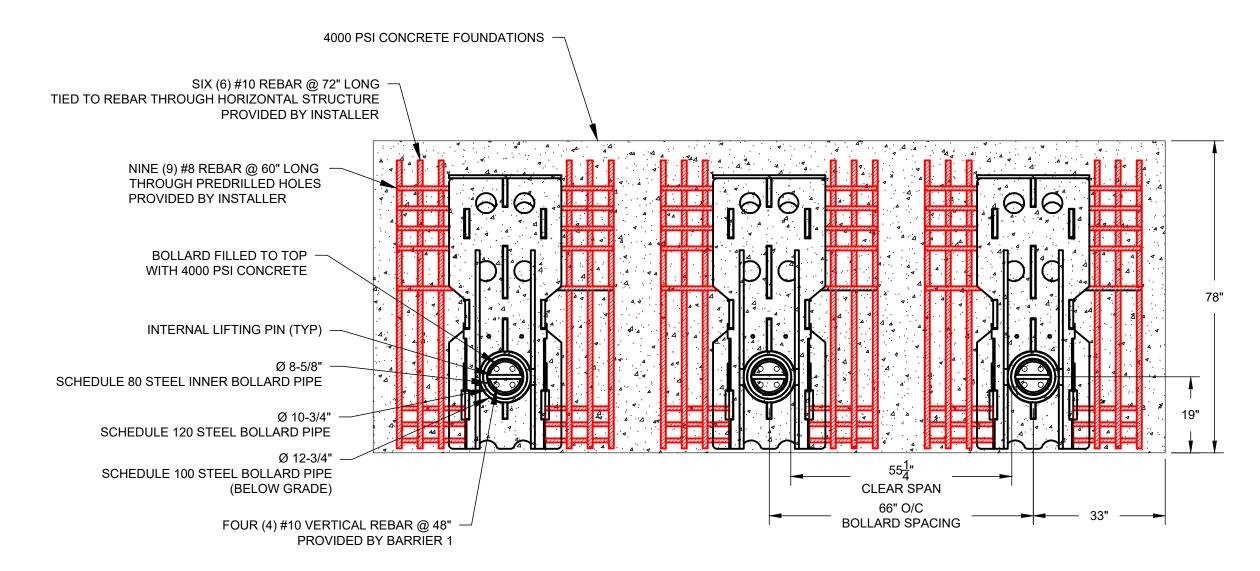

# TYPICAL BOLLARD ARRAY INSTALLATION

NOTE:

1. MODIFIED SPACING FOR SITE SPECIFIC CONDITIONS AVAILABLE

PLAN VIEW AND ELEVATION (ARRAY) SMB-1200-SA WEBSITE DRAWING SHEET: 3 OF 6

20240422-10-W

SHALLOW MOUNT BOLLARD - MODEL SMB-1200-SA
CRASH TESTED TO ASTM F2656-07 - M50/P1 RATED - STOPS 15,000 LB. VEHICLE AT 50 MPH IMPACT