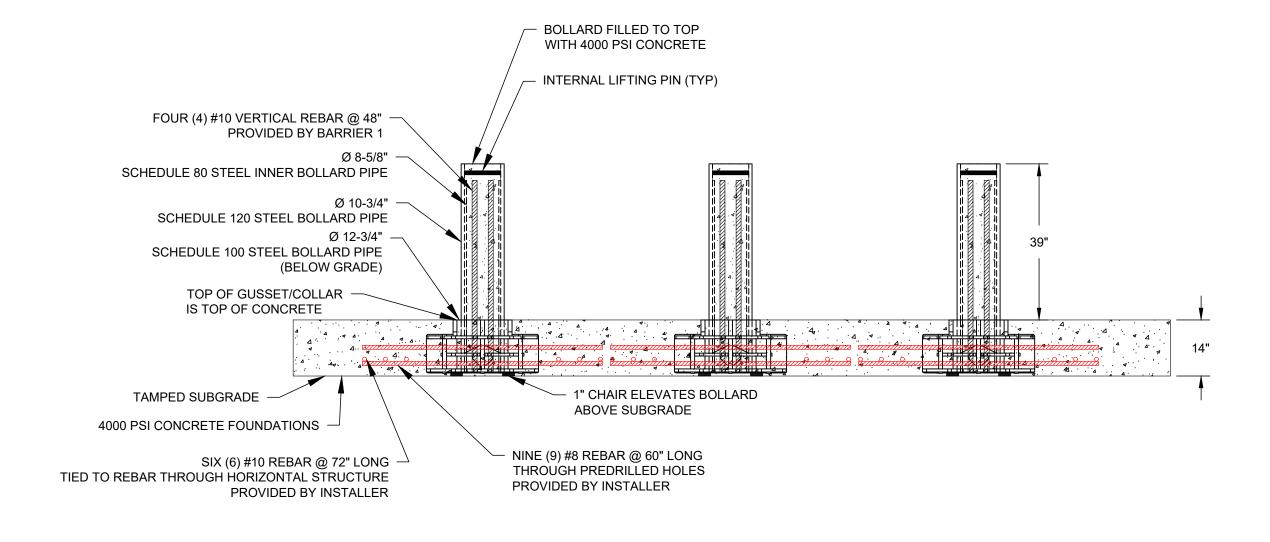

#### MATERIALS PROVIDED BY INSTALLATION CONTRACTOR:

- 1. ABOUT 1.65 CUBIC YARDS OF 4000 PSI CONCRETE PER BOLLARD FOR ARRAY ABOUT 4.5 CUBIC YARDS OF 4000 PSI CONCRETE PER BOLLARD FOR STANDALONE
- 2. NINE (9) #8 REBAR @60"
- 3. SIX (6) #10 REBAR @72"
- 4. MASONRY BRICKS OR CHAIRS TO ELEVATE BOLLARD STEEL OFF SUBGRADE

MATERIALS PROVIDED

SMB-1200-SA WEBSITE DRAWING SHEET: 5 OF 6

20240422-10-W

SHALLOW MOUNT BOLLARD - MODEL SMB-1200-SA
CRASH TESTED TO ASTM F2656-07 - M50/P1 RATED - STOPS 15,000 LB. VEHICLE AT 50 MPH IMPACT