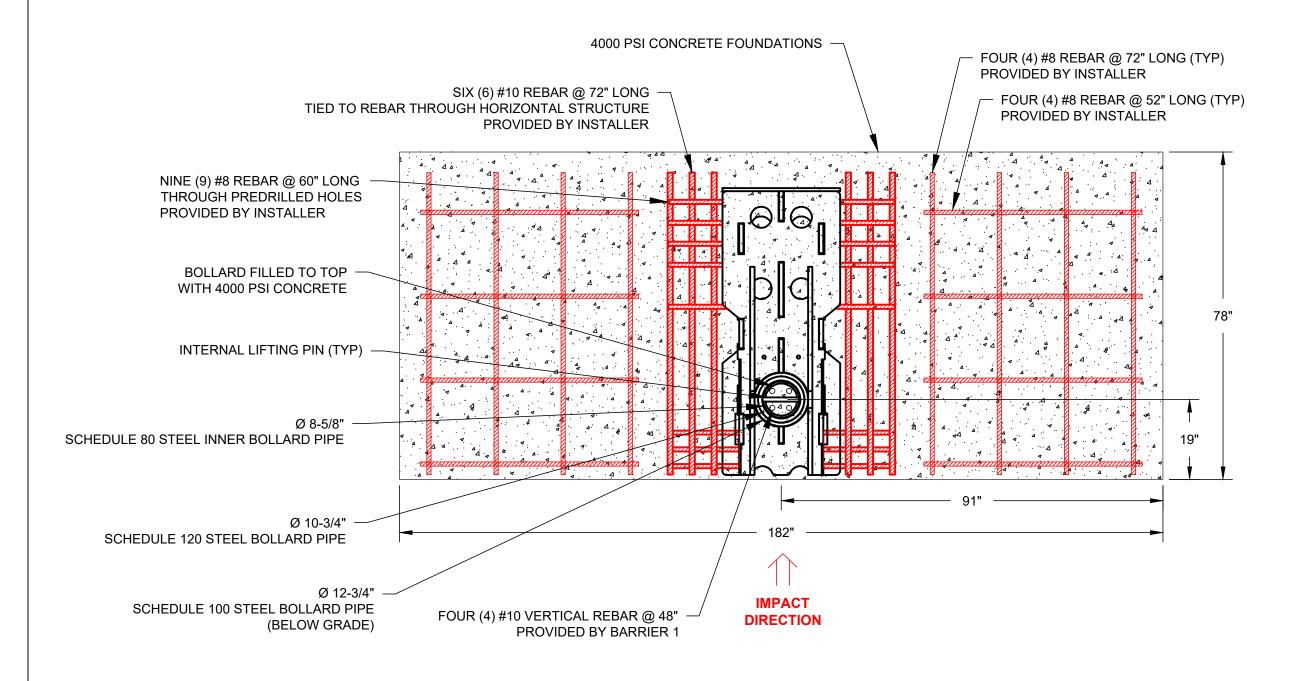

SHALLOW MOUNT BOLLARD - MODEL SMB-1200-SA
CRASH TESTED TO ASTM F2656-07 - M50/P1 RATED - STOPS 15,000 LB. VEHICLE AT 50 MPH IMPACT

# TYPICAL SINGLE BOLLARD INSTALLATION

PLAN VIEW AND ELEVATION (STAND-ALONE)

SMB-1200-SA WEBSITE DRAWING SHEET: 1 OF 6

20240422-10-W

SHALLOW MOUNT BOLLARD - MODEL SMB-1200-SA
CRASH TESTED TO ASTM F2656-07 - M50/P1 RATED - STOPS 15,000 LB. VEHICLE AT 50 MPH IMPACT