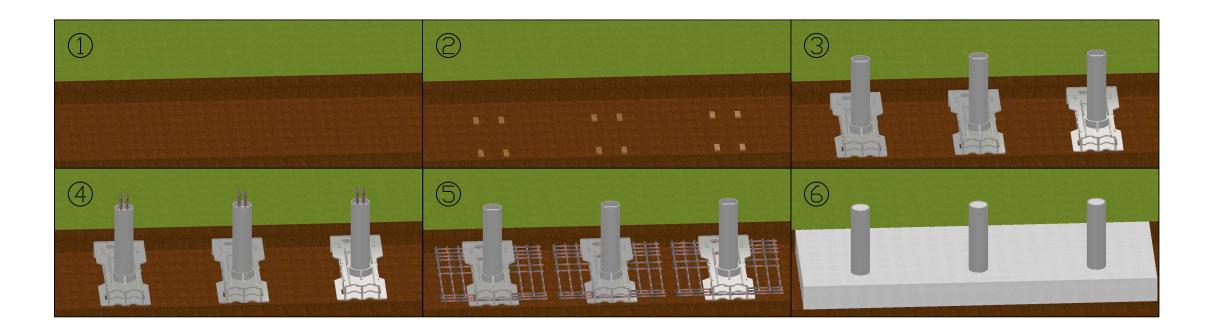

# INSTALLATION STEPS

- 1 EXCAVATE THEN TAMP SUBGRADE WITH PLATE TAMPER.
- USE MASONRY BLOCK OR CHAIRS TO ELEVATE BOLLARD
  OFF SUBGRADE, SO THAT TOP OF GUSSET / SLEEVE IS SAME
  HEIGHT AS TOP OF CONCRETE.
- (3) PLACE PREFABRICATED BOLLARDS INTO EXCAVATION.

- (4) INSERT #10 VERTICAL REBAR INTO BOLLARD TUBE.
- INSERT #8 REBAR THROUGH PREFABRICATED HOLES IN BOLLARD AND TIE TO PERPENDICULAR #8 REBAR.
- 6 FILL BOLLARD TUBE AND FOUNDATION WITH CONCRETE.

**INSTALLATION DETAILS** 

SMB-1200-SA WEBSITE DRAWING SHEET: 6 OF 6

20240422-10-W