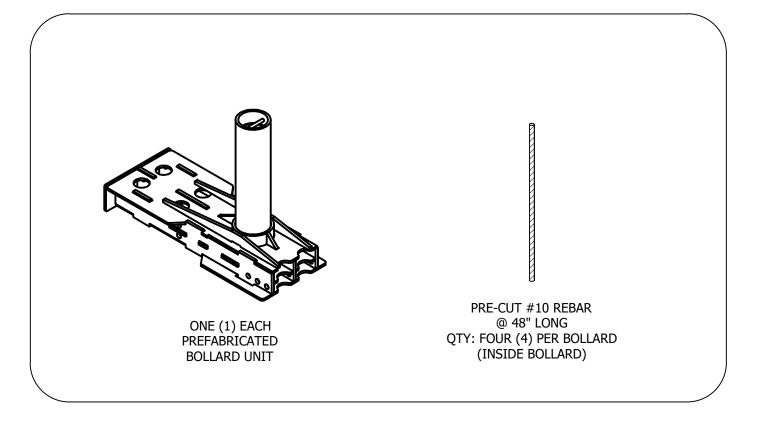

# PRODUCTS PROVIDED BY BARRIER1

STANDARD FINISH: GLOSS BLACK PAINT

#### MATERIALS PROVIDED BY INSTALLATION CONTRACTOR:

- 1. ABOUT 1.65 CUBIC YARDS OF 4000 PSI CONCRETE PER BOLLARD FOR ARRAY ABOUT 4.5 CUBIC YARDS OF 4000 PSI CONCRETE PER BOLLARD FOR STANDALONE
- 2. NINE (9) #8 REBAR @60"
- 3. SIX (6) #10 REBAR @72"
- 4. MASONRY BRICKS OR CHAIRS TO ELEVATE BOLLARD STEEL OFF SUBGRADE