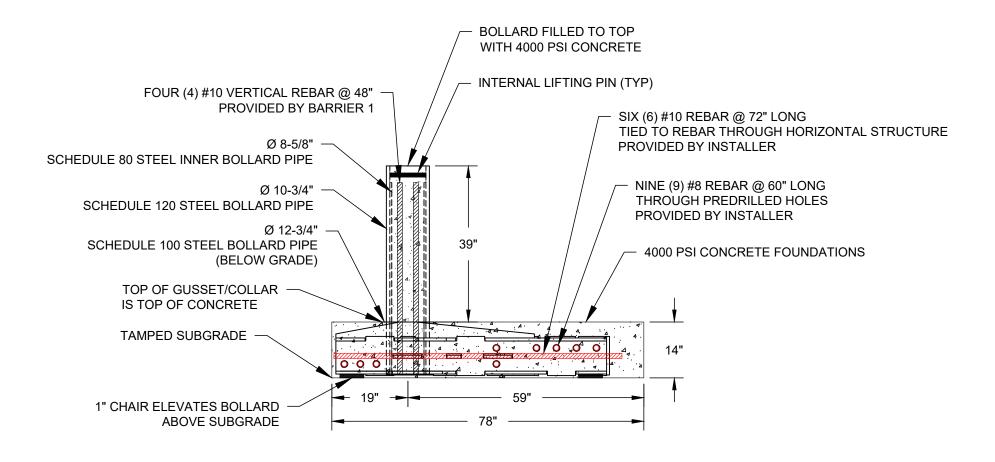

# TYPICAL SINGLE BOLLARD INSTALLATION

### PATENT PROTECTED

THE DRAWINGS AND INFORMATION CONTAINED HEREIN ARE PROPRIETARY AND CONFIDENTIAL, AND ARE AUTHORIZED ONLY FOR USE FOR WORK ASSOCIATED WITH BARRIER1 SYSTEMS, LLC ALL RIGHTS RESERVED.

PLAN VIEW AND ELEVATION (STAND-ALONE)

SMB-1200-SA WEBSITE DRAWING SHEET: 2 OF 6

20240422-10-W

SHALLOW MOUNT BOLLARD - MODEL SMB-1200-SA
CRASH TESTED TO ASTM F2656-07 - M50/P1 RATED - STOPS 15,000 LB. VEHICLE AT 50 MPH IMPACT