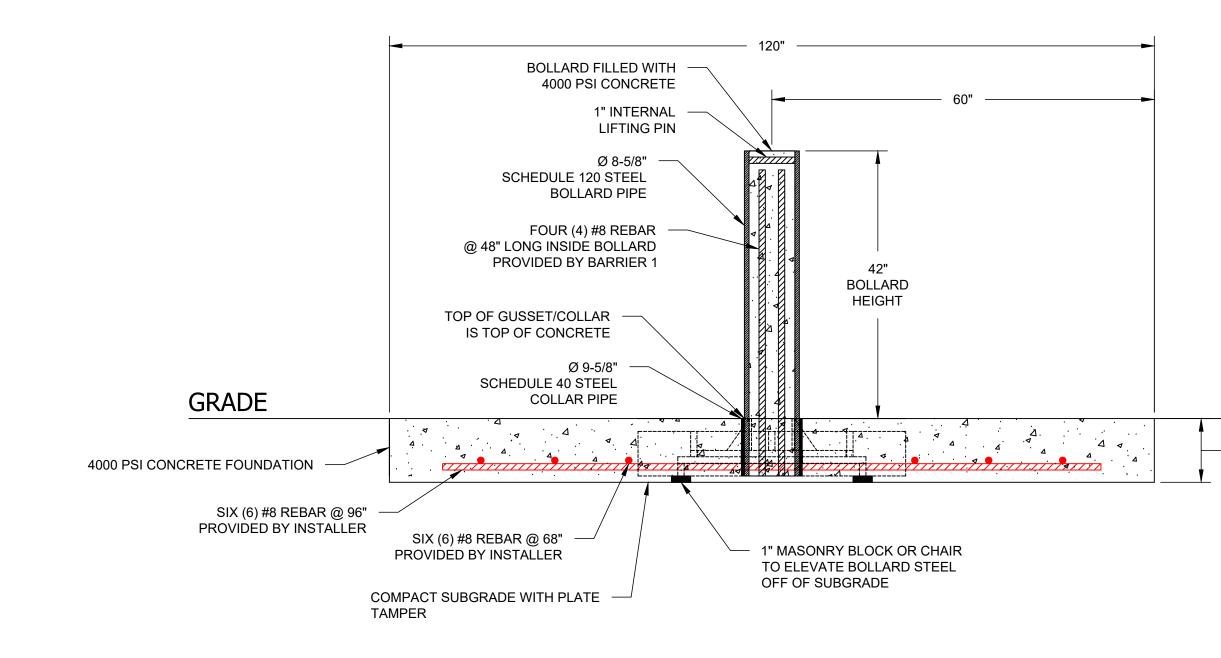

## SHALLOW MOUNT BOLLARD - MODEL SMB-400-SSA CRASH TESTED TO ASTM F2656-15 - M30/P1 RATED - STOPS 15,000 LB. VEHICLE AT 30 MPH IMPACT

# TYPICAL SINGLE BOLLARD INSTALLATION

## BARRIER1 SYSTEMS, LLC

5335 US HWY 220 SUMMERFIELD, NC 27358 (336) 617-8478 www.barrier1.com sales@barrier1.com

#### PATENT PROTECTED

THE DRAWINGS AND INFORMATION CONTAINED HEREIN ARE PROPRIETARY AND CONFIDENTIAL, AND ARE AUTHORIZED ONLY FOR USE FOR WORK ASSOCIATED WITH BARRIER1 SYSTEMS, LLC ALL RIGHTS RESERVED. ELEVATION VIEW (STAND-ALONE)

### GRADE

10" FOUNDATION DEPTH

| SMB-400-SA<br>WEBSITE DRAWING | SHEET: 1 OF 6 |
|-------------------------------|---------------|
|                               | 20240522-10-M |
|                               | SCALE: N.T.S. |