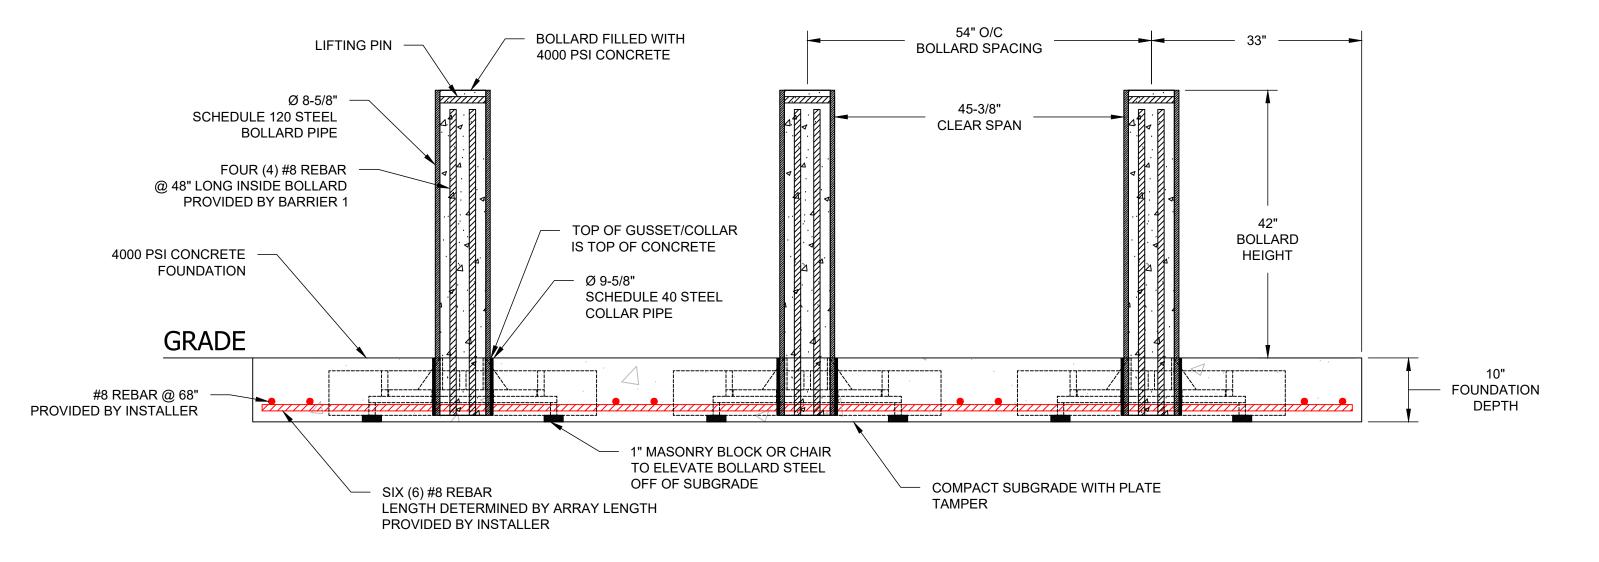

SHALLOW MOUNT BOLLARD - MODEL SMB-400-SSA CRASH TESTED TO ASTM F2656-15 - M30/P1 RATED - STOPS 15,000 LB. VEHICLE AT 30 MPH IMPACT

# TYPICAL BOLLARD ARRAY INSTALLATION

NOTE:

1. MODIFIED SPACING FOR SITE SPECIFIC CONDITIONS AVAILABLE

#### **BARRIER1 SYSTEMS, LLC** 5335 US HWY 220

SUMMERFIELD, NC 27358 (336) 617-8478 www.barrier1.com sales@barrier1.com

PATENT PROTECTED

THE DRAWINGS AND INFORMATION CONTAINED HEREIN ARE PROPRIETARY AND CONFIDENTIAL, AND ARE AUTHORIZED ONLY FOR USE FOR WORK ASSOCIATED WITH BARRIER1 SYSTEMS, LLC ALL RIGHTS RESERVED.

ELEVATION VIEW (ARRAY - MODIFIED)

| SMB-400-SA<br>WEBSITE DRAWING | SHEET: 3 OF 6 |  |
|-------------------------------|---------------|--|
|                               | 20240522-10-M |  |
|                               | SCALE: N.T.S. |  |