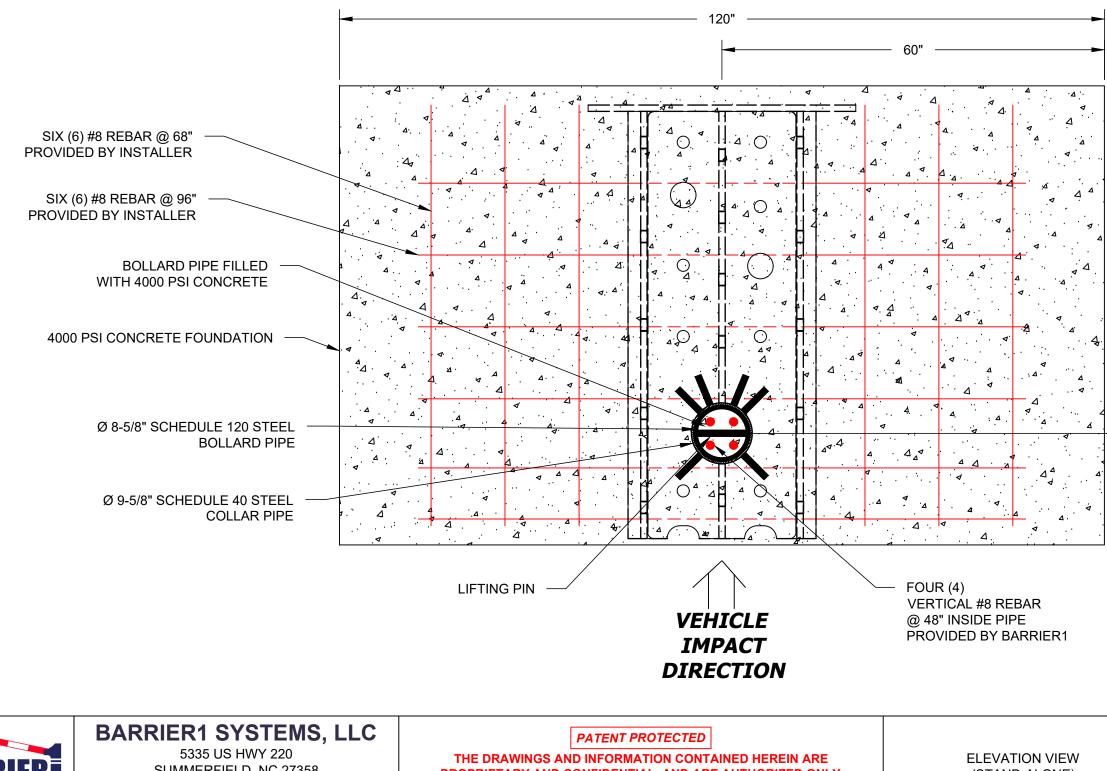

### SHALLOW MOUNT BOLLARD - MODEL SMB-400-SSA CRASH TESTED TO ASTM F2656-15 - M30/P1 RATED - STOPS 15,000 LB. VEHICLE AT 30 MPH IMPACT

# TYPICAL BOLLARD ARRAY INSTALLATION

NOTE:

1. MODIFIED SPACING FOR SITE SPECIFIC CONDITIONS AVAILABLE

## BARRIER1 SYSTEMS, LLC

5335 US HWY 220 SUMMERFIELD, NC 27358 (336) 617-8478 www.barrier1.com sales@barrier1.com PATENT PROTECTED

THE DRAWINGS AND INFORMATION CONTAINED HEREIN ARE PROPRIETARY AND CONFIDENTIAL, AND ARE AUTHORIZED ONLY FOR USE FOR WORK ASSOCIATED WITH BARRIER1 SYSTEMS, LLC ALL RIGHTS RESERVED. PLAN VIEW (ARRAY)

|                               |               | SHEET: 4 OF 6 |
|-------------------------------|---------------|---------------|
| SMB-400-SA<br>WEBSITE DRAWING | 20240522-10-M |               |
|                               | SCALE: N.T.S. |               |