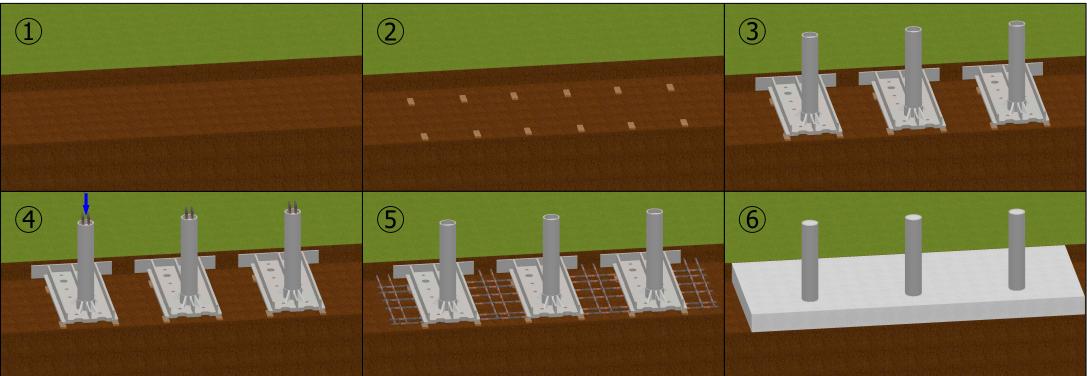

## SHALLOW MOUNT BOLLARD - MODEL SMB-400-SSA CRASH TESTED TO ASTM F2656-15 - M30/P1 RATED - STOPS 15,000 LB. VEHICLE AT 30 MPH IMPACT

#### MATERIALS PROVIDED BY INSTALLER:

- 1. ABOUT 1.0 CUBIC YARDS OF CONCRETE PER BOLLARD FOR ARRAY ABOUT 2.0 CUBIC YARDS OF CONCRETE PER BOLLARD FOR STANDALONE
- 2. SIX (6) #8 HORIZONTAL REBAR @96" PER BOLLARD OR BY ARRAY LENGTH TO
- CONNECT ADJACENT BOLLARDS 3. #8 HORIZONTAL REBAR @68" LAID OVER #8 @ 96" REBAR BETWEEN ADJACENT BOLLARDS AND EDGE OF FOUNDATION
- 4. MASONRY BRICKS OR CHAIRS TO ELEVATE BOLLARD STEEL OFF SUBGRADE

## BARRIER1 SYSTEMS, LLC

5335 US HWY 220 SUMMERFIELD, NC 27358 (336) 617-8478 www.barrier1.com sales@barrier1.com PATENT PROTECTED

THE DRAWINGS AND INFORMATION CONTAINED HEREIN ARE PROPRIETARY AND CONFIDENTIAL, AND ARE AUTHORIZED ONLY FOR USE FOR WORK ASSOCIATED WITH BARRIER1 SYSTEMS, LLC ALL RIGHTS RESERVED. MATERIALS PROVIDED

SHALLOW MOUNT BOLLARD - MODEL SMB-400-SSA CRASH TESTED TO ASTM F2656-15 - M30/P1 RATED - STOPS 15,000 LB. VEHICLE AT 30 MPH IMPACT

#### PATENT PROTECTED

THE DRAWINGS AND INFORMATION CONTAINED HEREIN ARE PROPRIETARY AND CONFIDENTIAL, AND ARE AUTHORIZED ONLY FOR USE FOR WORK ASSOCIATED WITH BARRIER1 SYSTEMS, LLC ALL RIGHTS RESERVED.

INSTALLATION STEPS

| SMB-400-SA<br>WEBSITE DRAWING | SHEET: 6 OF 6    |
|-------------------------------|------------------|
|                               | IG 20240522-10-M |
|                               | SCALE: N.T.S.    |