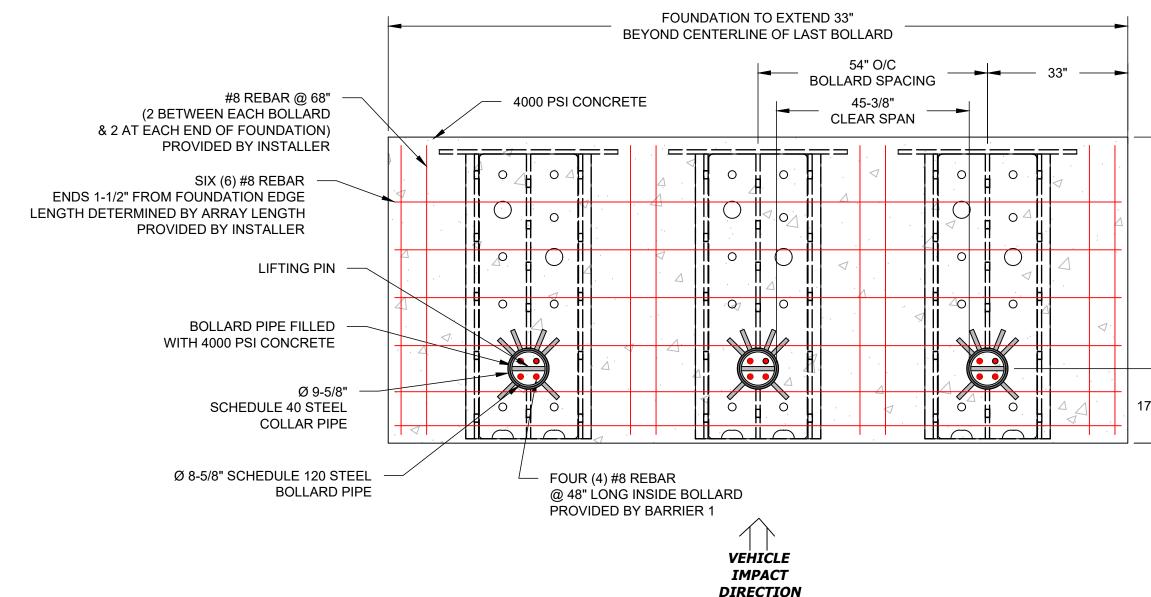

### SHALLOW MOUNT BOLLARD - MODEL SMB-400-SSA CRASH TESTED TO ASTM F2656-15 - M30/P1 RATED - STOPS 15,000 LB. VEHICLE AT 30 MPH IMPACT

# TYPICAL BOLLARD ARRAY INSTALLATION

NOTE:

1. MODIFIED SPACING FOR SITE SPECIFIC CONDITIONS AVAILABLE

## BARRIER1 SYSTEMS, LLC

5335 US HWY 220 SUMMERFIELD, NC 27358 (336) 617-8478 www.barrier1.com sales@barrier1.com PATENT PROTECTED

THE DRAWINGS AND INFORMATION CONTAINED HEREIN ARE PROPRIETARY AND CONFIDENTIAL, AND ARE AUTHORIZED ONLY FOR USE FOR WORK ASSOCIATED WITH BARRIER1 SYSTEMS, LLC ALL RIGHTS RESERVED. PLAN VIEW (ARRAY)

#### MATERIALS PROVIDED BY INSTALLER:

- 1. ABOUT 1.0 CUBIC YARDS OF CONCRETE PER BOLLARD FOR ARRAY ABOUT 2.0 CUBIC YARDS OF CONCRETE PER BOLLARD FOR STANDALONE
- 2. SIX (6) #8 HORIZONTAL REBAR @96" PER BOLLARD OR BY ARRAY LENGTH TO
- CONNECT ADJACENT BOLLARDS 3. #8 HORIZONTAL REBAR @68" LAID OVER #8 @ 96" REBAR BETWEEN ADJACENT BOLLARDS AND EDGE OF FOUNDATION
- 4. MASONRY BRICKS OR CHAIRS TO ELEVATE BOLLARD STEEL OFF SUBGRADE