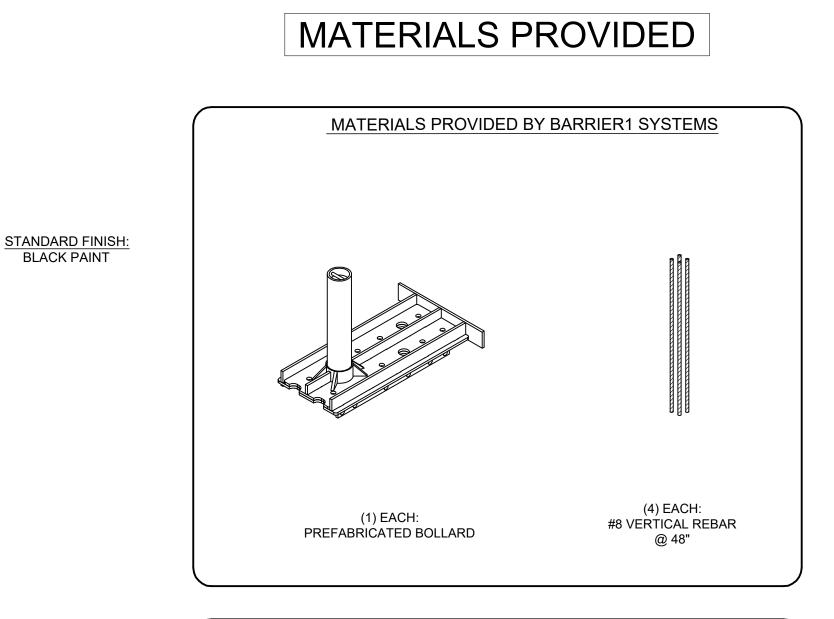

## SHALLOW MOUNT BOLLARD - MODEL SMB-400-SSA CRASH TESTED TO ASTM F2656-15 - M30/P1 RATED - STOPS 15,000 LB. VEHICLE AT 30 MPH IMPACT

#### MATERIALS PROVIDED BY INSTALLER:

- 1. ABOUT 1.0 CUBIC YARDS OF CONCRETE PER BOLLARD FOR ARRAY ABOUT 2.0 CUBIC YARDS OF CONCRETE PER BOLLARD FOR STANDALONE
- 2. SIX (6) #8 HORIZONTAL REBAR @96" PER BOLLARD OR BY ARRAY LENGTH TO
- CONNECT ADJACENT BOLLARDS 3. #8 HORIZONTAL REBAR @68" LAID OVER #8 @ 96" REBAR BETWEEN ADJACENT BOLLARDS AND EDGE OF FOUNDATION
- 4. MASONRY BRICKS OR CHAIRS TO ELEVATE BOLLARD STEEL OFF SUBGRADE

## BARRIER1 SYSTEMS, LLC

5335 US HWY 220 SUMMERFIELD, NC 27358 (336) 617-8478 www.barrier1.com sales@barrier1.com PATENT PROTECTED

THE DRAWINGS AND INFORMATION CONTAINED HEREIN ARE PROPRIETARY AND CONFIDENTIAL, AND ARE AUTHORIZED ONLY FOR USE FOR WORK ASSOCIATED WITH BARRIER1 SYSTEMS, LLC ALL RIGHTS RESERVED. MATERIALS PROVIDED