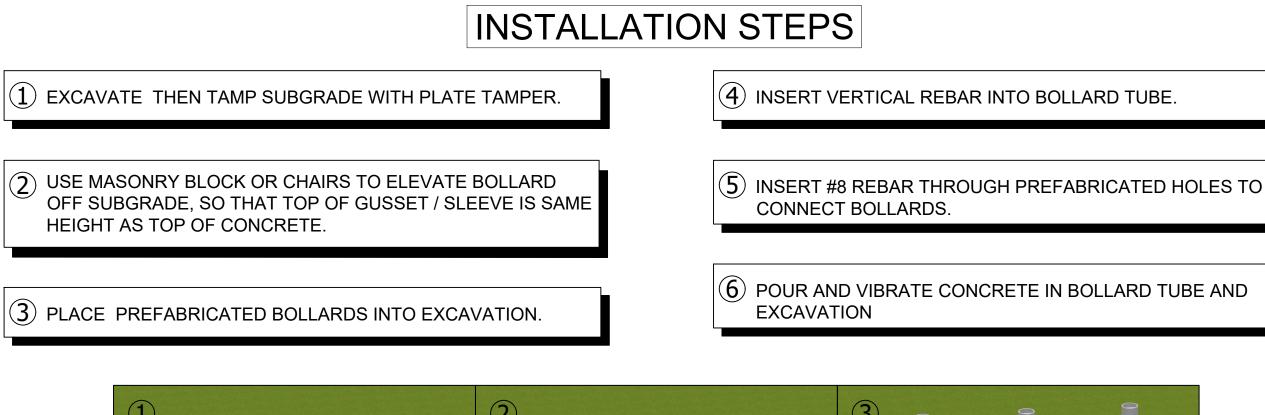

SHALLOW MOUNT BOLLARD - MODEL SMB-400-SSA CRASH TESTED TO ASTM F2656-15 - M30/P1 RATED - STOPS 15,000 LB. VEHICLE AT 30 MPH IMPACT

INSTALLATION STEPS

| SMB-400-SA<br>WEBSITE DRAWING | SHEET: 6 OF 6    |
|-------------------------------|------------------|
|                               | IG 20240522-10-M |
|                               | SCALE: N.T.S.    |