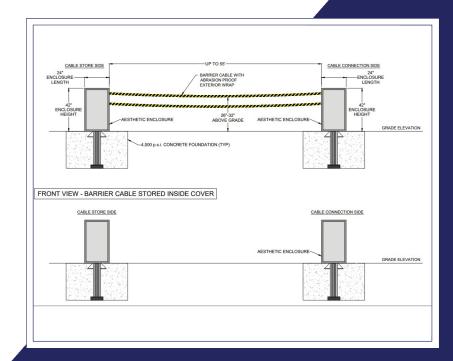

## **Sidewinder**

Quick Connect Cable Barrier Model: QCB

- Cost Effective Vehicle Barrier designed to protect pedestrians at street festivals, farmers markets, public events and street closures.
- Easy to connect & disconnect; Simple installation & set-up; minimal maintenance.
- Store barrier cable inside lockable enclosures. One person opens or closes access control within 4 minutes.
- Lightweight barrier cable is re-usable, abrasion proof and UV protected spanning up to 55 ft.

## **PRODUCT DETAILS**

**Available Sizes:** 12' to 55' **Housing Size:** 30in by 30in

**Operation:** Deployed by single individual

Deployment Speed: Under 10 min

No tools required

Custom Coverboxes

Emergency Services access in under 2

mins.