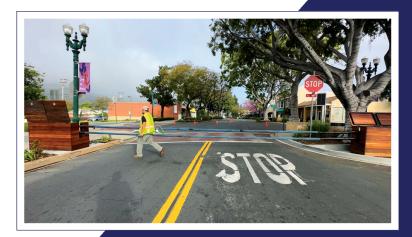

## **Sidewinder**

Quick Connect Cable Barrier Model: QCB

- Cost Effective Vehicle Barrier designed to protect pedestrians at street festivals, farmers markets, public events and street closures.
- Easy to connect & disconnect; Simple installation & set-up; minimal maintenance.
- Store barrier cable inside lockable enclosures. One person opens or closes access control within 4 minutes.
- Lightweight barrier cable is re-usable, abrasion proof and UV protected spanning up to 55 ft.

## **PRODUCT DETAILS**

**Available Sizes:** 12' to 55' **Housing Size:** 30in by 30in

**Operation:** Deployed by single individual

Deployment Speed: Under 10 min

No tools required

Custom Coverboxes

Emergency Services access in under 2

mins.