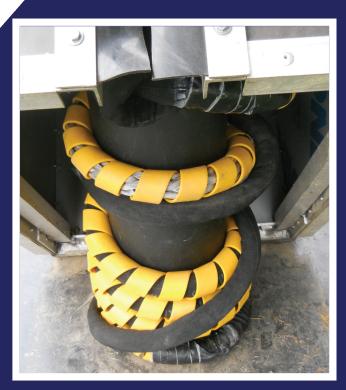

## **Sidewinder**

Quick Connect Cable Barrier Model: QCB

- Cost Effective Vehicle Barrier designed to protect pedestrians at street festivals, farmers markets, public events and street closures.
- Easy to connect & disconnect; Simple installation & set-up; minimal maintenance.
- Store barrier cable inside lockable enclosures. One person opens or closes access control within 4 minutes.
- Lightweight barrier cable is re-usable, abrasion proof and UV protected spanning up to 55 ft.

## **PRODUCT DETAILS**

**Available Sizes:** 12' to 55' **Housing Size:** 30in by 30in

**Operation:** Deployed by single individual

Deployment Speed: Under 10 min

No tools required

Custom Coverboxes

Emergency Services access in under 2

mins.