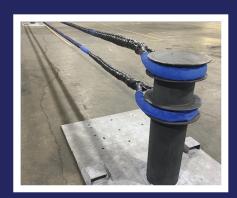

## **Sidewinder**

Quick Connect Cable Barrier Model: QCB

- Cost Effective Vehicle Barrier designed to protect pedestrians at street festivals, farmers markets, public events and street closures.
- Easy to connect & disconnect; Simple installation & set-up; minimal maintenance.
- Store barrier cable inside lockable enclosures. One person opens or closes access control within 4 minutes.
- Lightweight barrier cable is re-usable, abrasion proof and UV protected spanning up to 55 ft.

## **PRODUCT DETAILS**

**Available Sizes:** 12' to 55' **Housing Size:** 30in by 30in

**Operation:** Deployed by single individual

Deployment Speed: Under 10 min

No tools required

Custom Coverboxes

Emergency Services access in under 2