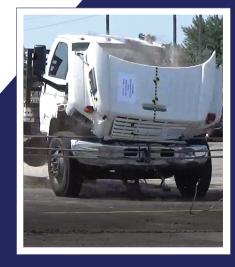

## **Sidewinder**

Quick Connect Cable Barrier Model: QCB

- Cost Effective Vehicle Barrier designed to protect pedestrians at street festivals, farmers markets, public events and street closures.
- Easy to connect & disconnect; Simple installation & set-up; minimal maintenance.
- Store barrier cable inside lockable enclosures. One person opens or closes access control within 4 minutes.
- Lightweight barrier cable is re-usable, abrasion proof and UV protected spanning up to 55 ft.