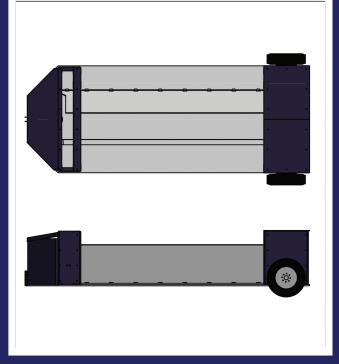

## **Abrams Mobile**

Mobile Wedge Model: WDG-MOB-400

- Ideal for concerts, sporting events, parades, and other temporary events where quick barrier deployment is critical.
- Towable, active vehicle barrier that can be pulled into position and is easily relocated.
- Quick setup by single technician.
- Does not require any tools to assemble.

## **PRODUCT DETAILS**

Available Sizes: 12' to 20'

**Approximate Weight: 11,000 lbs** 

**Operation Speed:** 4-5 sec (2 sec EFO

Deployment available) **Power Supply:** 120VAC

- Intergrated traffic light and controls
- Wired and wireless control options available.
- Optional onboard generator.