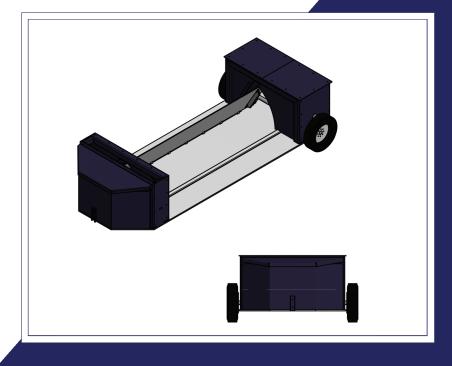

## **Abrams Mobile**

Mobile Wedge Model: WDG-MOB-400

- Ideal for concerts, sporting events, parades, and other temporary events where quick barrier deployment is critical.
- Towable, active vehicle barrier that can be pulled into position and is easily relocated.
- Quick setup by single technician.
- Does not require any tools to assemble.

## **PRODUCT DETAILS**

Available Sizes: 12' to 20'

**Approximate Weight: 11,000 lbs** 

**Operation Speed:** 4-5 sec (2 sec EFO

Deployment available) **Power Supply:** 120VAC

- Intergrated traffic light and controls
- Wired and wireless control options available.
- Optional onboard generator.