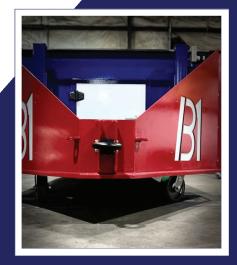

## **Abrams Mobile**

Mobile Wedge Model: WDG-MOB-400

- Ideal for concerts, sporting events, parades, and other temporary events where quick barrier deployment is critical.
- Towable, active vehicle barrier that can be pulled into position and is easily relocated.
- Quick setup by single technician.
- Does not require any tools to assemble.

## **PRODUCT DETAILS**

Available Sizes: 12' to 20'

**Approximate Weight: 11,000 lbs** 

**Operation Speed:** 4-5 sec (2 sec EFO

Deployment available) **Power Supply:** 120VAC

- Intergrated traffic light and controls
- Wired and wireless control options available.
- Optional onboard generator.