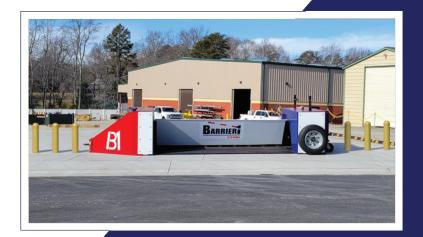

## **Abrams Mobile**

Mobile Wedge Model: WDG-MOB-400

- Ideal for concerts, sporting events, parades, and other temporary events where quick barrier deployment is critical.
- Towable, active vehicle barrier that can be pulled into position and is easily relocated.
- Quick setup by single technician.
- Does not require any tools to assemble.

## **PRODUCT DETAILS**

Available Sizes: 12' to 20'

**Approximate Weight: 11,000 lbs** 

**Operation Speed:** 4-5 sec (2 sec EFO

Deployment available) **Power Supply:** 120VAC

- Intergrated traffic light and controls
- Wired and wireless control options available.
- Optional onboard generator.