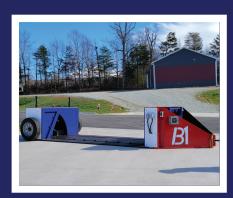

## **Abrams Mobile**

Mobile Wedge Model: WDG-MOB-400

- Ideal for concerts, sporting events, parades, and other temporary events where quick barrier deployment is critical.
- Towable, active vehicle barrier that can be pulled into position and is easily relocated.
- Quick setup by single technician.
- Does not require any tools to assemble.

## **PRODUCT DETAILS**

Available Sizes: 12' to 20'

**Approximate Weight: 11,000 lbs** 

**Operation Speed:** 4-5 sec (2 sec EFO

Deployment available) **Power Supply:** 120VAC

- Intergrated traffic light and controls
- Wired and wireless control options available.
- Optional onboard generator.