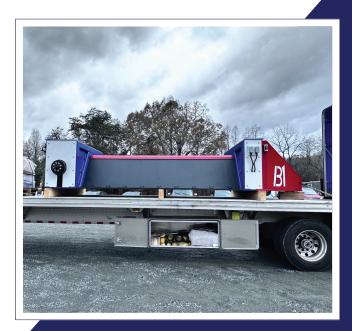

## **Abrams Mobile**

Mobile Wedge Model: WDG-MOB-400

- Ideal for concerts, sporting events, parades, and other temporary events where quick barrier deployment is critical.
- Towable, active vehicle barrier that can be pulled into position and is easily relocated.
- Quick setup by single technician.
- Does not require any tools to assemble.

## **PRODUCT DETAILS**

Available Sizes: 12' to 20'

**Approximate Weight: 11,000 lbs** 

**Operation Speed:** 4-5 sec (2 sec EFO

Deployment available) **Power Supply:** 120VAC

- Intergrated traffic light and controls
- Wired and wireless control options available.
- Optional onboard generator.