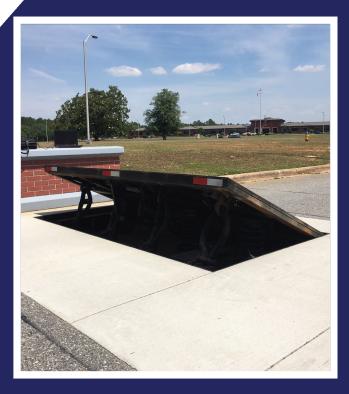

• Multiple Wedge Barriers can be installed in series across roadway

• Controls to raise or lower barrier in 5 seconds during normal operation, or deploy barrier in 2 seconds for Emergency Fast Operate (EFO).

## **PRODUCT DETAILS**

Available Sizes: 10' Approximate Weight: 6,400 lbs Operation Speed: 5 secs (Normal OPS) 2 Secs (EFO) Power Supply: One 208/220/230V, 20 amp single phase, & One 110V 20 amp per Barrier Foundation Depth: 20"