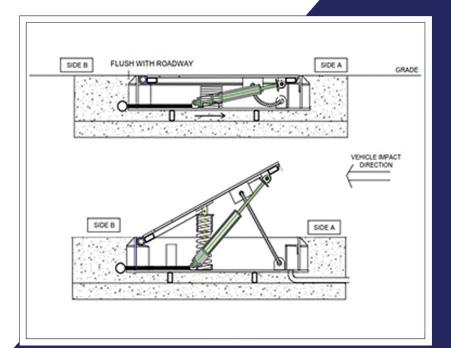

## **Abrams** Fixed M50 Wedge Model: wDG-ELE-1200

• Designed for high security applications to protect primary vehicle entrances, delivery docks, or other critical infrastructure. Ideal for Dept. of Defense, Government, Stadiums, Distribution Facilities, Data Centers, Hospitals.

• Multiple Wedge Barriers can be installed in series across roadway

• Controls to raise or lower barrier in 5 seconds during normal operation, or deploy barrier in 2 seconds for Emergency Fast Operate (EFO).

• Custom control panels, traffic signals, alarms, warning lights, signs, and safety loops to meet final denial requirements and customer needs

Barrier1 Systems, LLC 336-617-8478 • www.barrier1.com M50 P1 Rated

Stops 15,000 LBS. vehicles @ 50 MPH