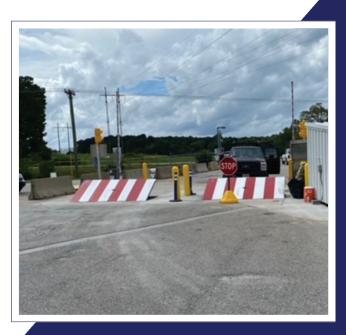

## **Abrams** Fixed M50 Wedge Model: wDG-ELE-1200

• Designed for high security applications to protect primary vehicle entrances, delivery docks, or other critical infrastructure. Ideal for Dept. of Defense, Government, Stadiums, Distribution Facilities, Data Centers, Hospitals.

• Multiple Wedge Barriers can be installed in series across roadway

• Controls to raise or lower barrier in 5 seconds during normal operation, or deploy barrier in 2 seconds for Emergency Fast Operate (EFO).

• Custom control panels, traffic signals, alarms, warning lights, signs, and safety loops to meet final denial requirements and customer needs

Barrier1 Systems, LLC 336-617-8478 • www.barrier1.com M50 P1 Rated