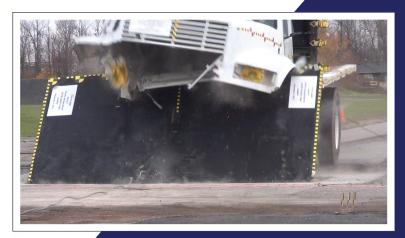

## **Abrams** Fixed M50 Wedge Model: wDG-ELE-1200

• Designed for high security applications to protect primary vehicle entrances, delivery docks, or other critical infrastructure. Ideal for Dept. of Defense, Government, Stadiums, Distribution Facilities, Data Centers, Hospitals.

Stops 15,000 LBS. vehicles @ 50 MPH