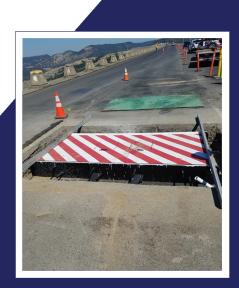

• Multiple Wedge Barriers can be installed in series across roadway

• Controls to raise or lower barrier in 5 seconds during normal operation, or deploy barrier in 2 seconds for Emergency Fast Operate (EFO).

## **PRODUCT DETAILS**

Available Sizes: 10' Approximate Weight: 6,400 lbs Operation Speed: 5 secs (Normal OPS) 2 Secs (EFO) Power Supply: One 208/220/230V, 20 amp single phase, & One 110V 20 amp per Barrier Foundation Depth: 20"