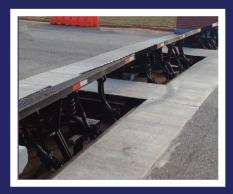

## **Abrams** Fixed M50 Wedge Model: wDG-ELE-1200

• Designed for high security applications to protect primary vehicle entrances, delivery docks, or other critical infrastructure. Ideal for Dept. of Defense, Government, Stadiums, Distribution Facilities, Data Centers, Hospitals.

Stops 15,000 LBS. vehicles @ 50 MPH

## **PRODUCT DETAILS**

Available Sizes: 10' Approximate Weight: 6,400 lbs Operation Speed: 5 secs (Normal OPS) 2 Secs (EFO) Power Supply: One 208/220/230V, 20 amp single phase, & One 110V 20 amp per Barrier Foundation Depth: 20"