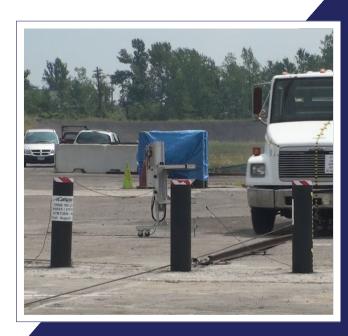

## M30 P1 Rated M40 P1 Rated

Stops 15,000 LBS. vehicles @ 30 & 40MPH

## **PRODUCT DETAILS**

M30 Diameter: 8 5/8" OD Steel Pipe

M40 Diameter: 8 5/8" OD Steel Pipe

M30 Weight: 740 lbs. Each (with rebar)

M40 Weight: 845 lbs. Each (with rebar)

Foundation Depth: M30-12"; M40-13"