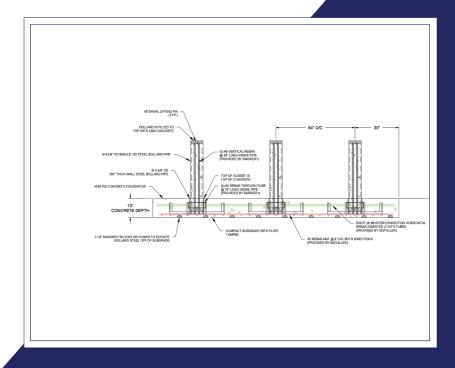

## **PRODUCT DETAILS**

M30 Diameter: 8 5/8" OD Steel Pipe

M40 Diameter: 8 5/8" OD Steel Pipe

M30 Weight: 740 lbs. Each (with rebar)

M40 Weight: 845 lbs. Each (with rebar)

Foundation Depth: M30-12"; M40-13"

**Bollard Cover Diameter:** M30 - 10";

M40 - 10"