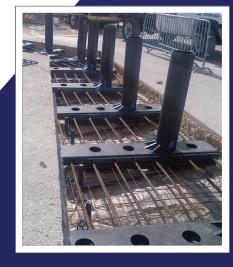

## **PRODUCT DETAILS**

M30 Diameter: 8 5/8" OD Steel Pipe

M40 Diameter: 8 5/8" OD Steel Pipe

M30 Weight: 740 lbs. Each (with rebar)

M40 Weight: 845 lbs. Each (with rebar)

Foundation Depth: M30-12"; M40-13"