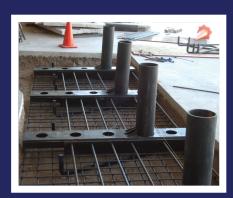

## **Hornet**

Shallow Mount Array Bollards Model: SMB-400 / SMB-800

- Ideal for locations that require high security bollards but have limited foundation depth to work with.
- Traditional high-security shallow mount 3-bollard array.
- 12" and 13" deep foundations allow for installation where underground utilities prevent a traditional deep-mount bollard.
- Variety of decorative covers available.
- Removable Bollard available as an option.

## **PRODUCT DETAILS**

M30 Diameter: 8 5/8" OD Steel Pipe

M40 Diameter: 8 5/8" OD Steel Pipe

M30 Weight: 740 lbs. Each (with rebar)

M40 Weight: 845 lbs. Each (with rebar)

Foundation Depth: M30-12"; M40-13"

**Bollard Cover Diameter:** M30 - 10";

M40 - 10"