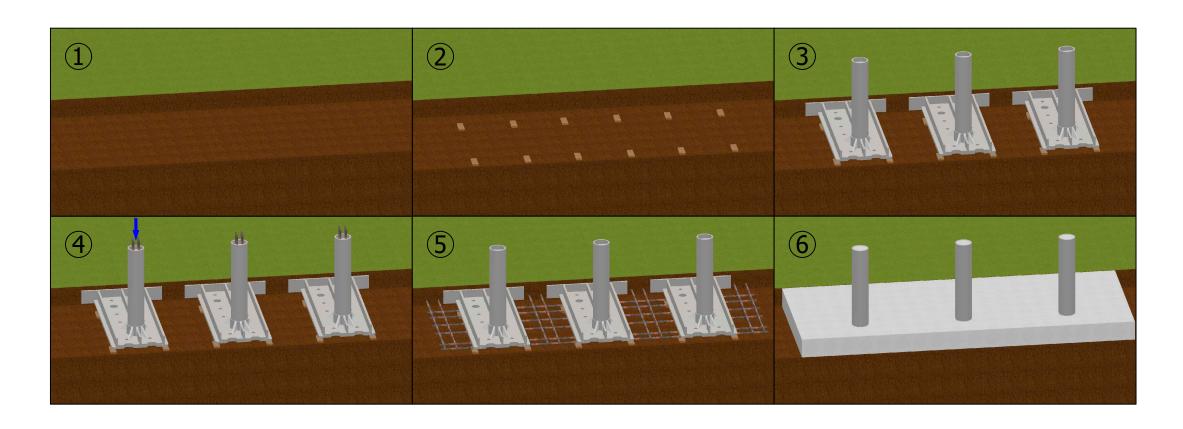

# **INSTALLATION STEPS**

- $\widehat{f 1}$  EXCAVATE THEN TAMP SUBGRADE WITH PLATE TAMPER.
- USE MASONRY BLOCK OR CHAIRS TO ELEVATE BOLLARD OFF SUBGRADE, SO THAT TOP OF GUSSET / SLEEVE IS SAME HEIGHT AS TOP OF CONCRETE.
- 3 PLACE PREFABRICATED BOLLARDS INTO EXCAVATION.

- (4) INSERT VERTICAL REBAR INTO BOLLARD TUBE.
- 5) INSERT #8 REBAR THROUGH PREFABRICATED HOLES TO CONNECT BOLLARDS.
- 6 POUR AND VIBRATE CONCRETE IN BOLLARD TUBE AND EXCAVATION