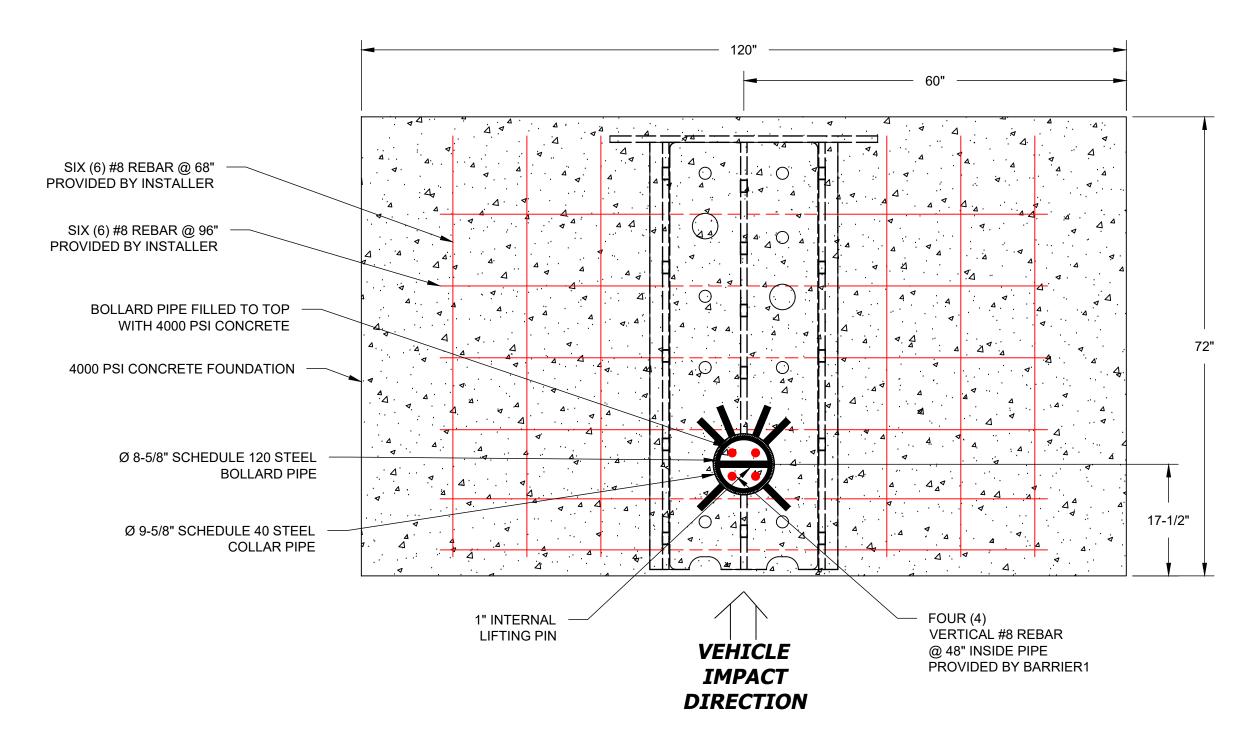

## TYPICAL BOLLARD ARRAY INSTALLATION

#### NOTE:

MODIFIED SPACING FOR SITE SPECIFIC CONDITIONS AVAILABLE

ELEVATION VIEW (ARRAY - MODIFIED)

SMB-400-SA SUBMITTAL DRAWING SHEET: 3 OF 6

20230316-10-M

SCALE: N.T.S.

100-SA

SHALLOW MOUNT BOLLARD - MODEL SMB-400-SSA
CRASH TESTED TO ASTM F2656-15 - M30/P1 RATED - STOPS 15,000 LB. VEHICLE AT 30 MPH IMPACT