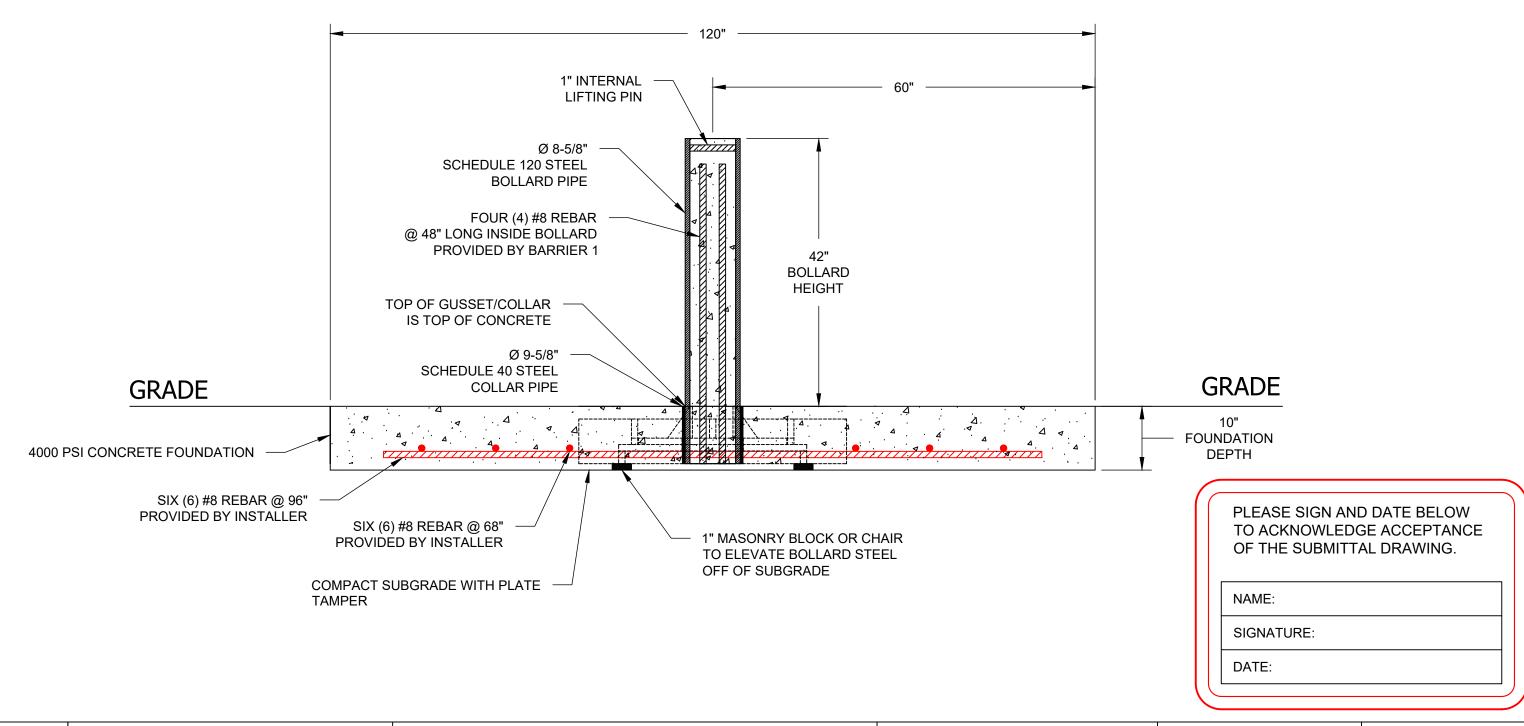

## TYPICAL SINGLE BOLLARD INSTALLATION

### PATENT PROTECTED

THE DRAWINGS AND INFORMATION CONTAINED HEREIN ARE PROPRIETARY AND CONFIDENTIAL, AND ARE AUTHORIZED ONLY FOR USE FOR WORK ASSOCIATED WITH BARRIER1 SYSTEMS, LLC ALL RIGHTS RESERVED.

ELEVATION VIEW (STAND-ALONE)

SMB-400-SA SUBMITTAL DRAWING SHEET: 1 OF 6

20230316-10-M

SHALLOW MOUNT BOLLARD - MODEL SMB-400-SSA
CRASH TESTED TO ASTM F2656-15 - M30/P1 RATED - STOPS 15,000 LB. VEHICLE AT 30 MPH IMPACT