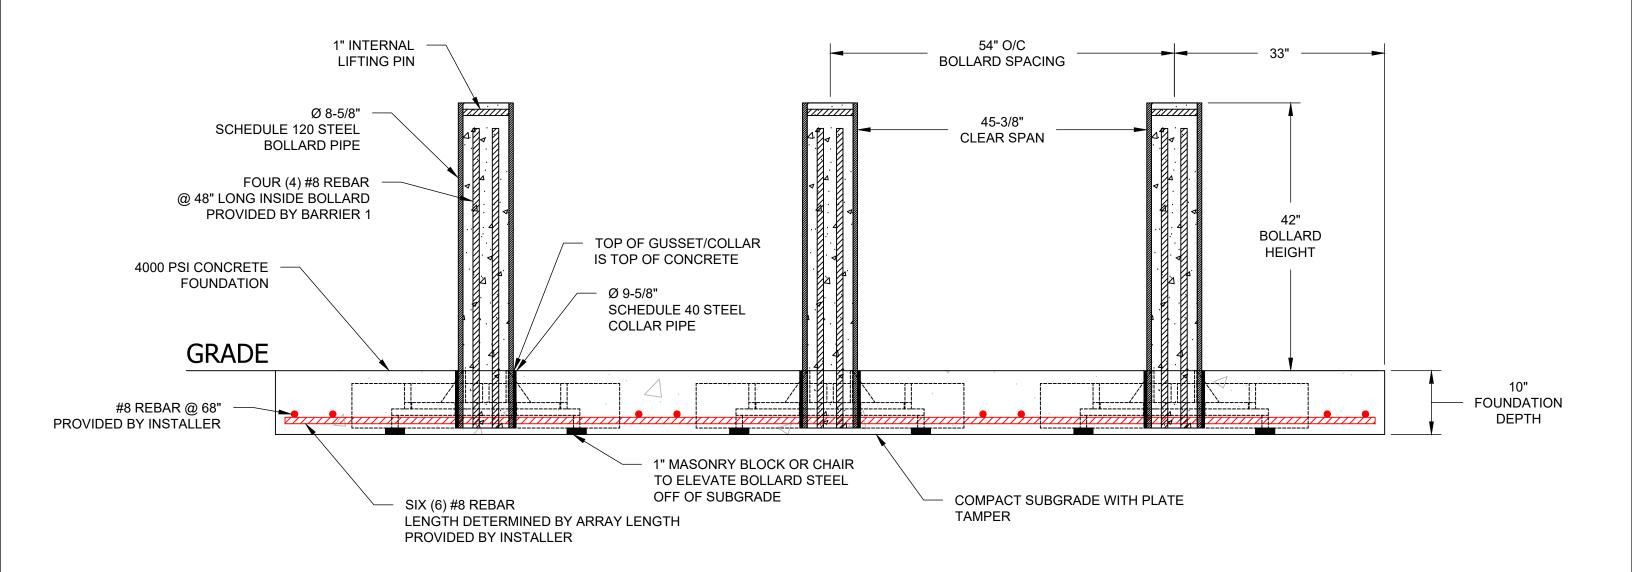

## TYPICAL BOLLARD ARRAY INSTALLATION

#### NOTE:

MODIFIED SPACING FOR SITE SPECIFIC CONDITIONS AVAILABLE

ELEVATION VIEW (ARRAY - MODIFIED)

SMB-400-SA SUBMITTAL DRAWING SHEET: 3 OF 6

20230316-10-M

SCALE: N.T.S.

100-SA

SHALLOW MOUNT BOLLARD - MODEL SMB-400-SSA
CRASH TESTED TO ASTM F2656-15 - M30/P1 RATED - STOPS 15,000 LB. VEHICLE AT 30 MPH IMPACT