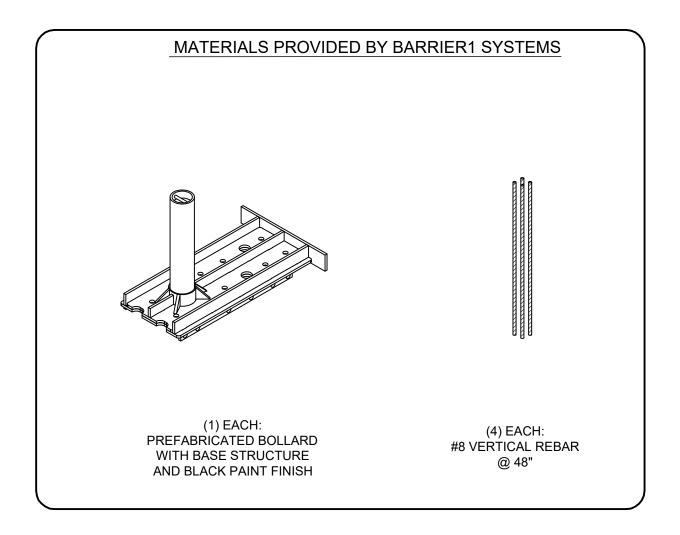

# MATERIALS PROVIDED

#### MATERIALS PROVIDED BY INSTALLER:

- 1. ABOUT 1.0 CUBIC YARDS OF CONCRETE PER BOLLARD
- 2. SIX (6) #8 HORIZONTAL REBAR @96" PER BOLLARD OR BY ARRAY LENGTH TO CONNECT ADJACENT BOLLARDS
- 3. #8 HORIZONTAL REBAR @68" LAID OVER #8 @ 96" REBAR BETWEEN ADJACENT BOLLARDS AND EDGE OF FOUNDATION
- 4. MASONRY BRICKS OR CHAIRS TO ELEVATE BOLLARD STEEL OFF SUBGRADE