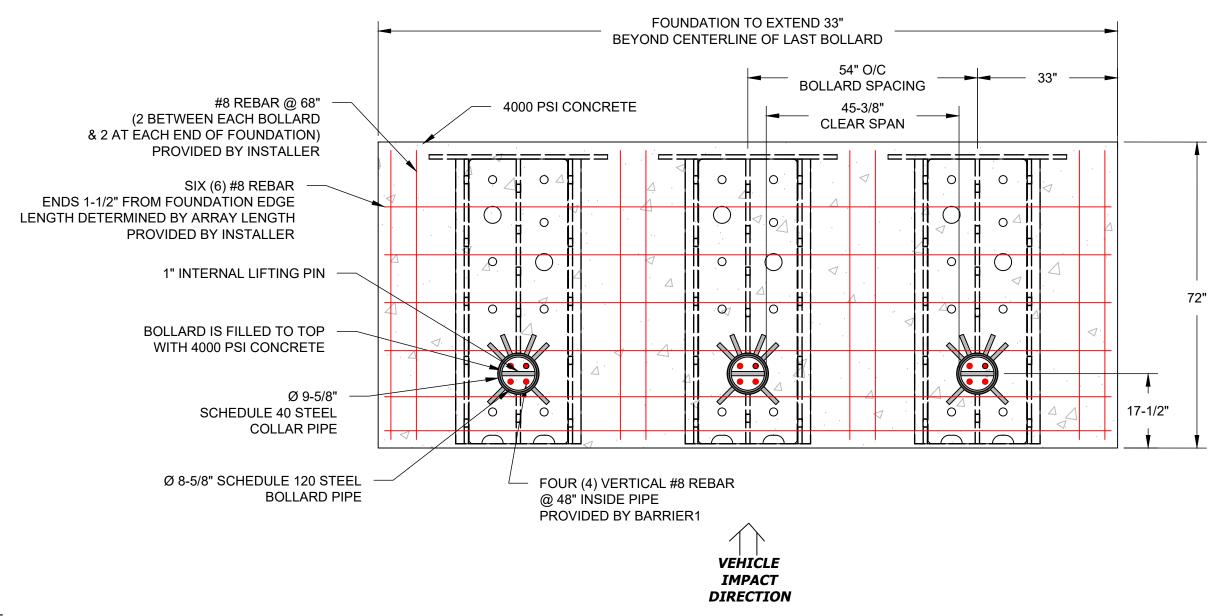

## TYPICAL BOLLARD ARRAY INSTALLATION

#### NOTE:

1. MODIFIED SPACING FOR SITE SPECIFIC CONDITIONS AVAILABLE

PLAN VIEW (ARRAY) SMB-400-SA SUBMITTAL DRAWING SHEET: 4 OF 6

20230316-10-M

SHALLOW MOUNT BOLLARD - MODEL SMB-400-SSA
CRASH TESTED TO ASTM F2656-15 - M30/P1 RATED - STOPS 15,000 LB. VEHICLE AT 30 MPH IMPACT