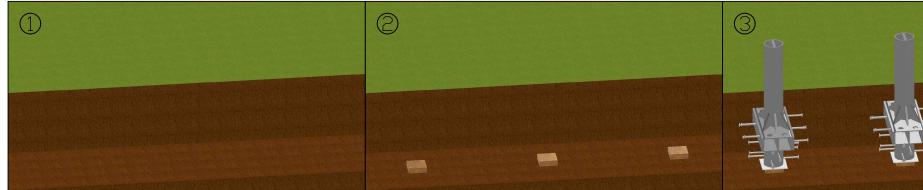

# **INSTALLATION STEPS**

(1) EXCAVATE THEN TAMP SUBGRADE WITH PLATE TAMPER.

OUDED AND THE PROCESSION OF TH SUBGRADE, SO THAT TOP OF GUSSET / SLEEVE IS SAME HEIGHT AS TOP OF CONCRETE.

③ PLACE PREFABRICATED BOLLARDS INTO EXCAVATION.