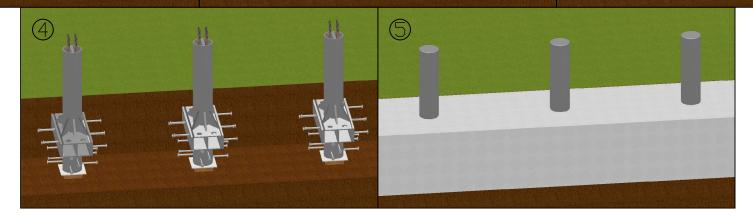

(4) INSERT VERTICAL REBAR INTO BOLLARD TUBE.

(5) FILL BOLLARD TUBE AND EXCAVATION WITH CONCRETE.