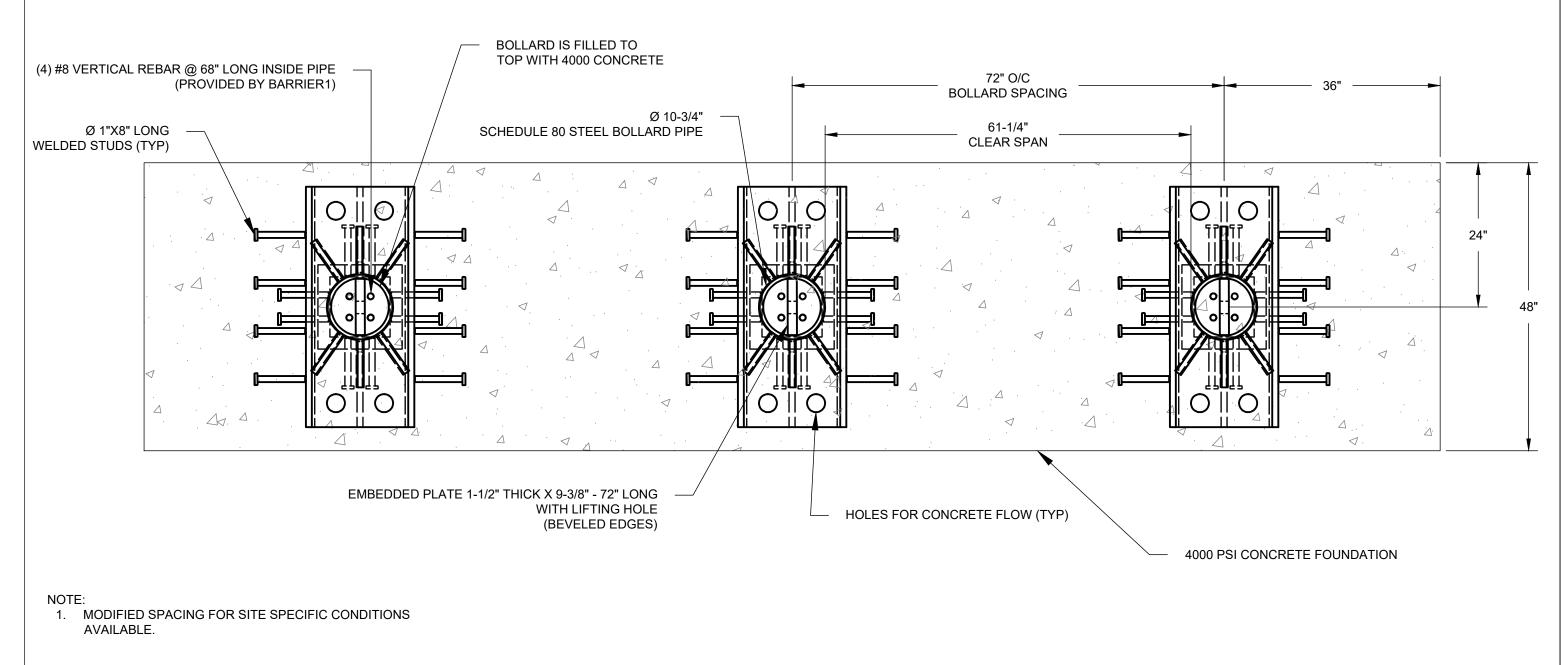

# TYPICAL BOLLARD ARRAY INSTALLATION

### **BARRIER1 SYSTEMS, LLC**

8015 THORNDIKE ROAD GREENSBORO, NC 27409 (336) 617-8478 www.barrier1.com sales@barrier1.com

### PATENT PROTECTED

THE DRAWINGS AND INFORMATION CONTAINED HEREIN ARE PROPRIETARY AND CONFIDENTIAL, AND ARE AUTHORIZED ONLY FOR USE FOR WORK ASSOCIATED WITH BARRIER1 SYSTEMS, LLC ALL RIGHTS RESERVED.

PLAN VIEW (ARRAY)

|                               | SHEET: 4 OF 6 |
|-------------------------------|---------------|
| SPB-1200<br>SUBMITTAL DRAWING | 20230227-10-M |
|                               | SCALE: N.T.S. |

SET & POUR BOLLARD - MODEL SPB-1200 CRASH TESTED TO ASTM F2656-07 - M50/P2 RATED - STOPS 15,000 LB. VEHICLE AT 50 MPH IMPACT