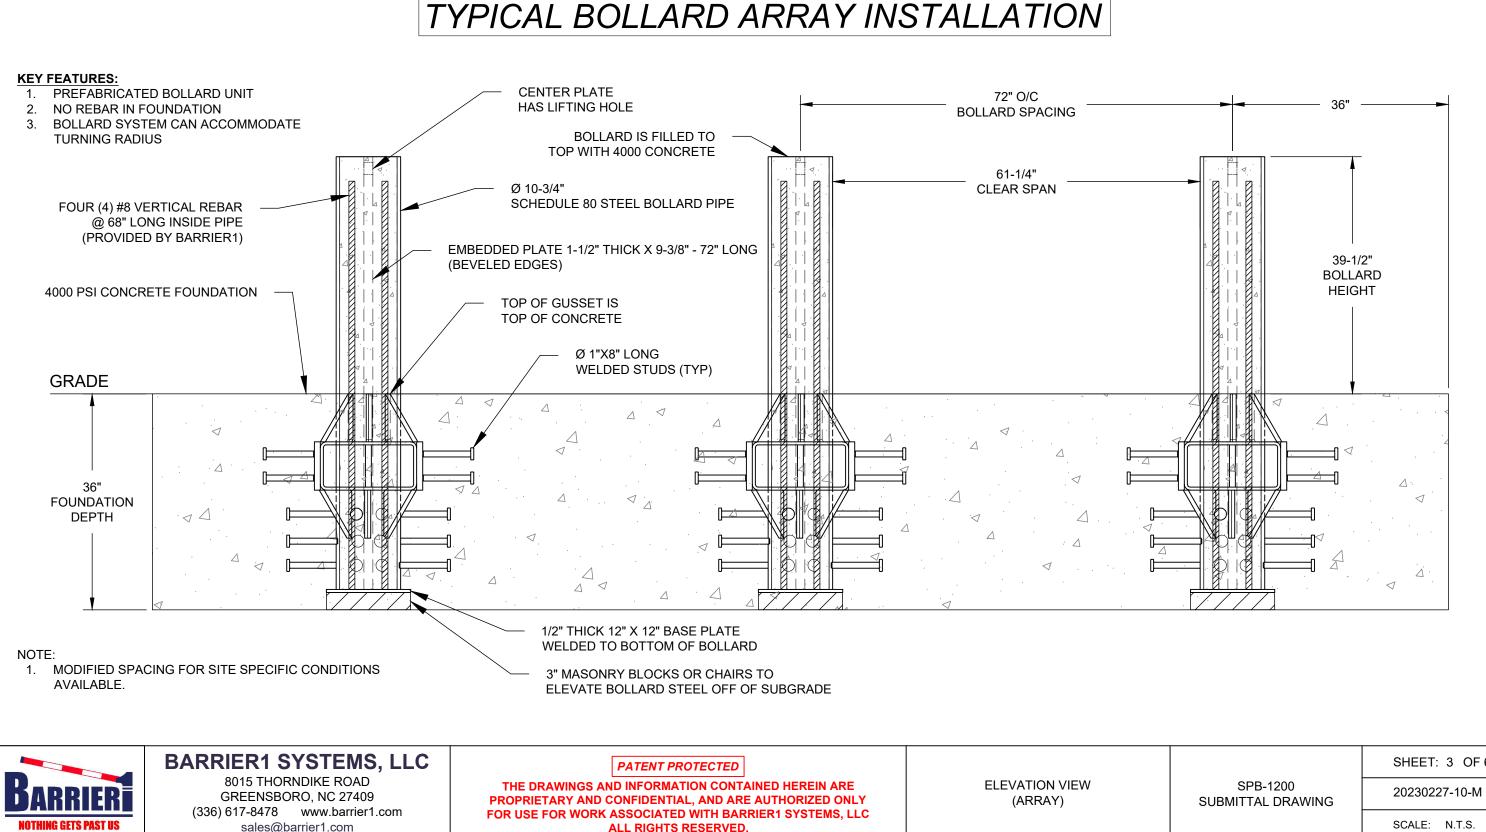

# TYPICAL BOLLARD ARRAY INSTALLATION

SET & POUR BOLLARD - MODEL SPB-1200

CRASH TESTED TO ASTM F2656-07 - M50/P2 RATED - STOPS 15,000 LB. VEHICLE AT 50 MPH IMPACT

|  | SPB-1200<br>SUBMITTAL DRAWING | SHEET: 3 OF 6 |
|--|-------------------------------|---------------|
|  |                               | 20230227-10-M |
|  |                               | SCALE: N.T.S. |
|  |                               |               |