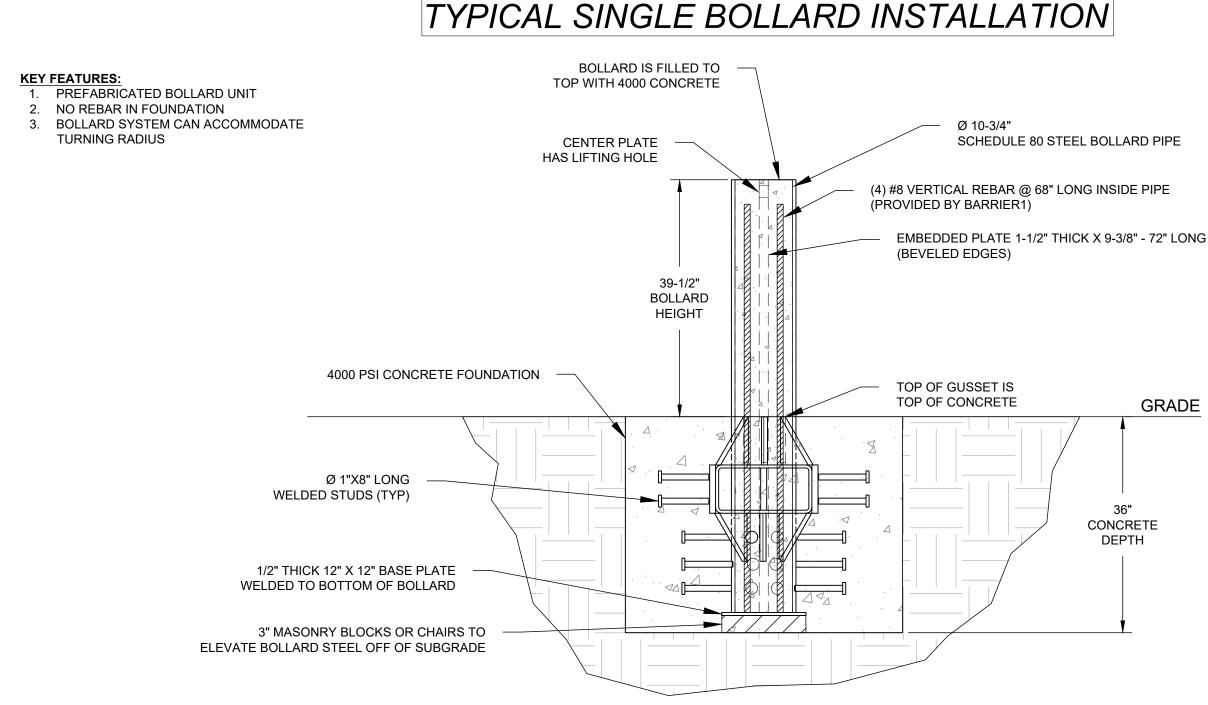

# TYPICAL SINGLE BOLLARD INSTALLATION

|                               | SHEET: 2 OF 6 |
|-------------------------------|---------------|
| SPB-1200<br>SUBMITTAL DRAWING | 20230227-10-M |
|                               | SCALE: N.T.S. |

SET & POUR BOLLARD - MODEL SPB-1200 CRASH TESTED TO ASTM F2656-07 - M50/P2 RATED - STOPS 15,000 LB. VEHICLE AT 50 MPH IMPACT