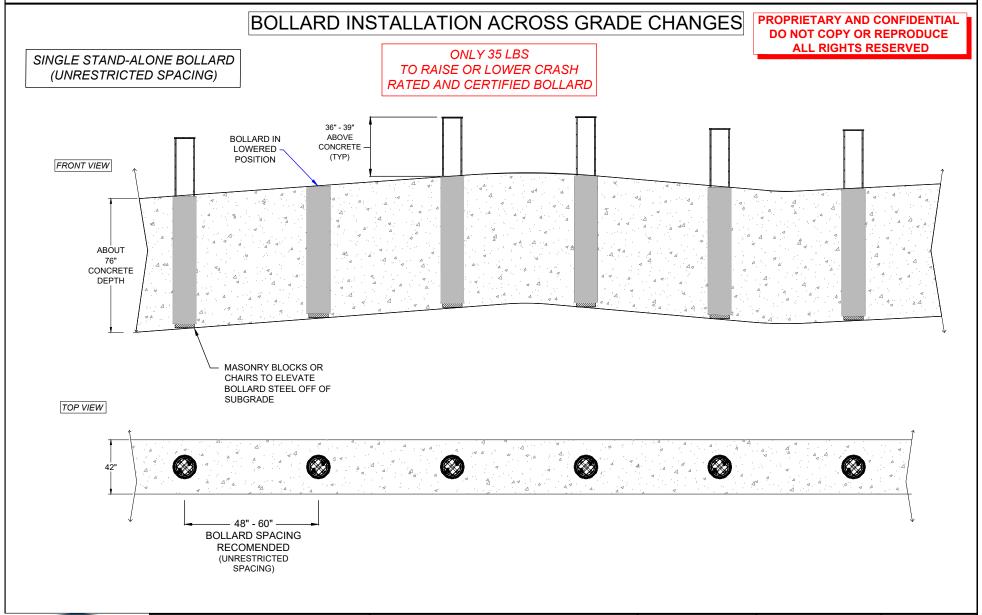

CRASH TESTED AND CERTIFIED TO STOP 15,000 LB. VEHICLE AT 30 MPH IMPACT ASTM F2656-07 M30-P1 (K4)

PROPRIETARY AND CONFIDENTIAL DO NOT COPY OR REPRODUCE **ALL RIGHTS RESERVED** SINGLE STAND-ALONE BOLLARD (UNRESTRICTED SPACING) RAISED **POSITION** RETRACTABLE LIFT HANDLE **LOWERED** ONLY 35 LBS 36" - 39" **POSITION** TO RAISE OR LOWER CRASH TOP OF CONCRETE RATED AND CERTIFIED BOLLARD FLUSH WITH LID GRADE **ABOUT** 76" **DEPTH** ASTM M30 P1 (K4) CRASH RATED AND CERTIFIED. DOD APPROVED AND LISTED ON ANTI-RAM VEHICLE BARRIER LIST. ONE (1) SINGLE STAND-ALONE BOLLARD STOPS VEHICLE IMPACT 4 (UNRESTRICTED BOLLARD SPACING) ONE (1) PERSON RAISES AND RETRACTS BOLLARD WITH LESS THAN 35 LBS. 100% STAINLESS STEEL OR HOT DIP GALVANIZED COMPONENTS (NON-RUSTING) LOCKABLE IN THE RAISED OR LOWERED POSITION. OPTIONAL HEAT TRACE WITH AUTO THERMOSTAT IN COLD WEATHER REGIONS. 7. BUILT IN DRILL PUMP TO REMOVE WATER SEEPING INSIDE. FLUSH WITH PAVEMENT WHEN LOWERED. 9. MASONRY BLOCK OR 10. TRAFFIC RATED FOR HEAVY TRUCK LOADS. CHAIR TO RAISE OUTER EASILY INSTALLED AND DELIVERED PREFABRICATED AND PREASSEMBLED. 11. SLEEVE OFF OF SUBGRADE 12. AUGURED HOLE OR CONTINUOUS EXCAVATION FOR CONCRETE FOUNDATION (OPTIONS). Ø48" OR 13. ALLOWS FOR FIELD ADJUSTMENTS DURING INSTALLATION -42" WIDE TRENCH-MULTI-DIRECTIONAL STOPPING CAPABILITY. **EXCAVATION** EASY TO INSTALL WITH TURNS AND ACROSS GRADE ELEVATION CHANGES. DRAWINGS, SUBMITTALS, ENGINEERING SUPPORT AND INSTALLATION SUPPORT ARE INCLUDED.

TOP VIEW

SINGLE STAND-ALONE BOLLARD (UNRESTRICTED SPACING)

EXISTING SUBGRADE (NO COMPACTION REQUIRED)

MASONRY BLOCK OR — CHAIR TO RAISE OUTER SLEEVE TO TOP OF HARDSCAPE IF NEEDED