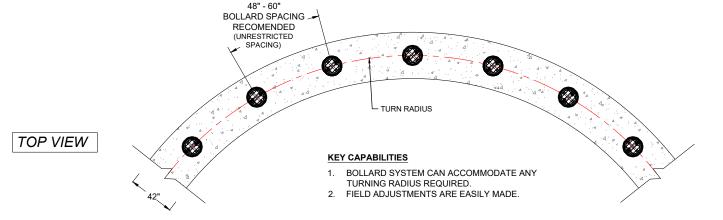

# BOLLARD SPACING RECOMENDED (UNRESTRICTED SPACING) (UNRESTRICTED SPACING) 42"

48" - 60"

### KEY CAPABILITIES

- 1. ASTM M30 P1 (K4) CRASH RATED AND CERTIFIED.
- 2. DOD APPROVED AND LISTED ON ANTI-RAM VEHICLE BARRIER LIST.
- 3. ONE (1) SINGLE STAND-ALONE BOLLARD STOPS VEHICLE IMPACT (UNRESTRICTED BOLLARD SPACING)
- 4. ONE (1) PERSON RAISES AND RETRACTS BOLLARD WITH LESS THAN 35 LBS.
- . 100% STAINLESS STEEL OR HOT DIP GALVANIZED COMPONENTS (NON-RUSTING)
- 6. LOCKABLE IN THE RAISED OR LOWERED POSITION.
- 7. OPTIONAL HEAT TRACE WITH AUTO THERMOSTAT IN COLD WEATHER REGIONS.
- 8. BUILT IN DRILL PUMP TO REMOVE WATER SEEPING INSIDE.
- FLUSH WITH PAVEMENT WHEN LOWERED.
- 10. TRAFFIC RATED FOR HEAVY TRUCK LOADS.
- EASILY INSTALLED AND DELIVERED PREFABRICATED AND PREASSEMBLED.
- AUGURED HOLE OR CONTINUOUS EXCAVATION FOR CONCRETE FOUNDATION (OPTIONS).
- 13. ALLOWS FOR FIELD ADJUSTMENTS DURING INSTALLATION
- 14. MULTI-DIRECTIONAL STOPPING CAPABILITY.
- 15. EASY TO INSTALL WITH TURNS AND ACROSS GRADE ELEVATION CHANGES.
- DRAWINGS, SUBMITTALS, ENGINEERING SUPPORT AND INSTALLATION SUPPORT ARE INCLUDED.

TOP VIEW

SINGLE STAND-ALONE BOLLARD (UNRESTRICTED SPACING)

EXISTING SUBGRADE (NO COMPACTION REQUIRED)

MASONRY BLOCK OR — CHAIR TO RAISE OUTER SLEEVE TO TOP OF HARDSCAPE IF NEEDED