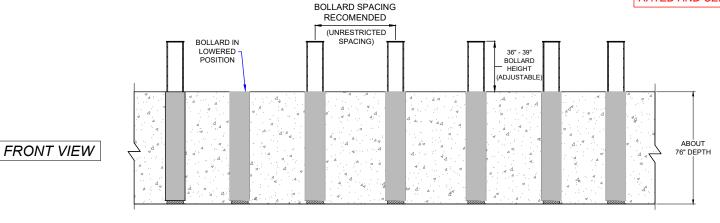

# **BOLLARD ARRAY WITH CONTINUOUS FOOTING**

PROPRIETARY AND CONFIDENTIAL
DO NOT COPY OR REPRODUCE
ALL RIGHTS RESERVED

48" - 60" BOLLARD SPACING GROUND RETRACTABLE RECOMENDED RETRACTABLE **BOLLARD** (UNRESTRICTED LIFT HANDLE SPACING) FRONT VIEW 36"- 39" ALL STAINLESS STEEL **BOLLARD IN ABOVE** LOWERED CONCRETE POSITION COMPONENTS (TYP) **GRADE** 76" **DEPTH** CONCRETE

ONLY 35 LBS TO RAISE OR LOWER CRASH RATED AND CERTIFIED BOLLARD

# BOLLARD SPACING RECOMENDED (UNRESTRICTED SPACING) (UNRESTRICTED SPACING) 42"

48" - 60"