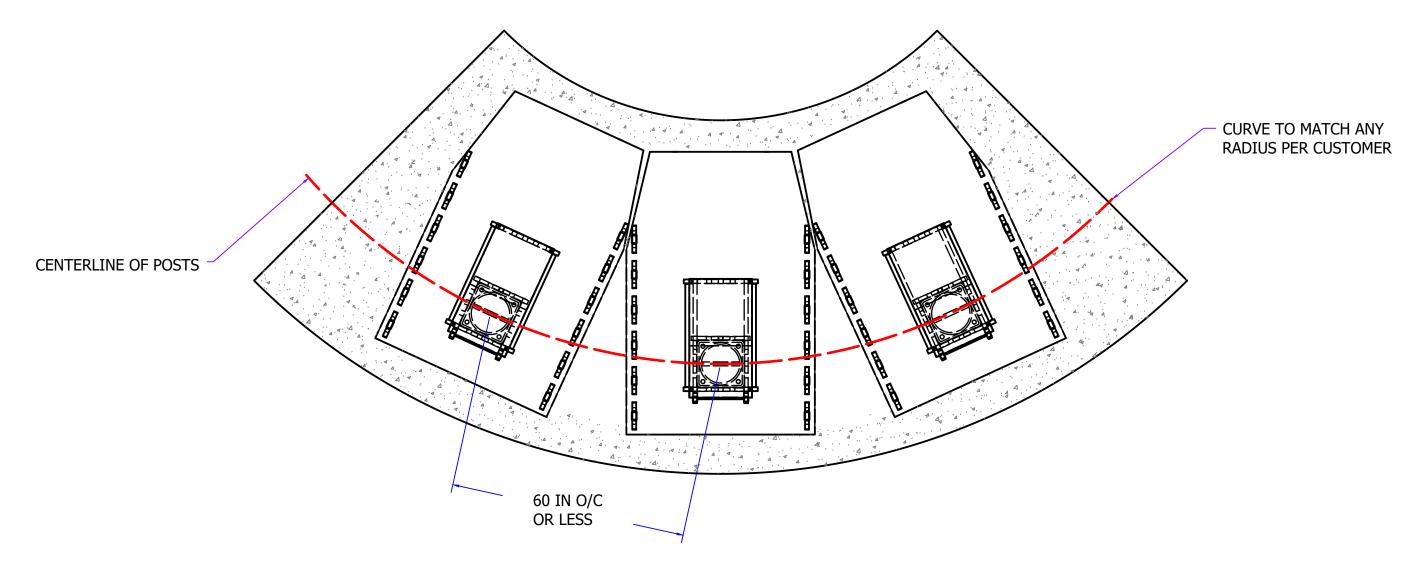

S OR REBAR OR TYING.
- 7. NO SPECIALTY COMPONENTS OR PARTS REQUIRED TO MAKE TURNS.
- 8. VARIETY OF BOLLARD COVERS AVAILABLE (THERMOPLASTIC, DECORATIVE, STAINLESS STEEL, LIGHTED, ETC.)



## **BARRIER1 SYSTEMS**

8015 THORNDIKE ROAD GREENSBORO, NC 27409 (336) 617-8478 (336) 617-8471 FAX mlamore@barrier1.us www.barrier1.us PATENT PENDII

THE DRAWINGS AND INFORMATION CONTAINED HEREIN ARE PROPRIETARY AND CONFIDENTIAL AND FOR USE BY ONLY PERSONS WORKING ON PROJECT WITH BARRIER1 SYSTEMS, INC. DO NOT COPY OR REPRODUCE. ALL RIGHTS RESERVED.

SUPER SHALLOW POST MODEL SS-800 - 4 IN

WEBSITE DRAWING

SHEET: 1

20210428-01-P

ASTM-M40 P1, SUPER SHALLOW FOUNDATION AT ONLY 4" EXCAVATION DEPTH

PROPRIETARY AND CONFIDENTIAL DO NOT COPY OR REPRODUCE **ALL RIGHTS RESERVED** 

# TOP VIEW - ARRAY ON A CURVE



#### **KEY CAPABILITIES**

- SIMPLE AND QUICK INSTALLATION ONLY ONE PREFABRICATED MODULAR UNIT SUPER SHALLOW FOUNDATION IS IDEAL FOR PARKING DECK OR IF BASEMENT, SUBWAY OR TUNNELS ARE BELOW (ONLY 4" DEEP). SHALLOW FOUNDATION AVOIDS UNDERGROUND UTILITIES.
- NO FIELD WELDING OR BOLTING (REDUCES INSTALLATION TIME AND COST).
- MODULAR BOLLARD SYSTEM ACCOMMODATES TURNS, GRADE CHANGES, AND FIELD ADJUSTMENTS.
- NO STIRRUPS OR REBAR OR TYING.
- NO SPECIALTY COMPONENTS OR PARTS REQUIRED TO MAKE TURNS.
- VARIETY OF BOLLARD COVERS AVAILABLE (THERMOPLASTIC, DECORATIVE, STAINLESS STEEL, LIGHTED, ETC.)



### **BARRIER1 SYSTEMS**

8015 THORNDIKE ROAD GREENSBORO, NC 27409 (336) 617-8478 (336) 617-8471 FAX mlamore@barrier1.us www.barrier1.us

THE DRAWINGS AND INFORMATION CONTAINED HEREIN ARE PROPRIETARY