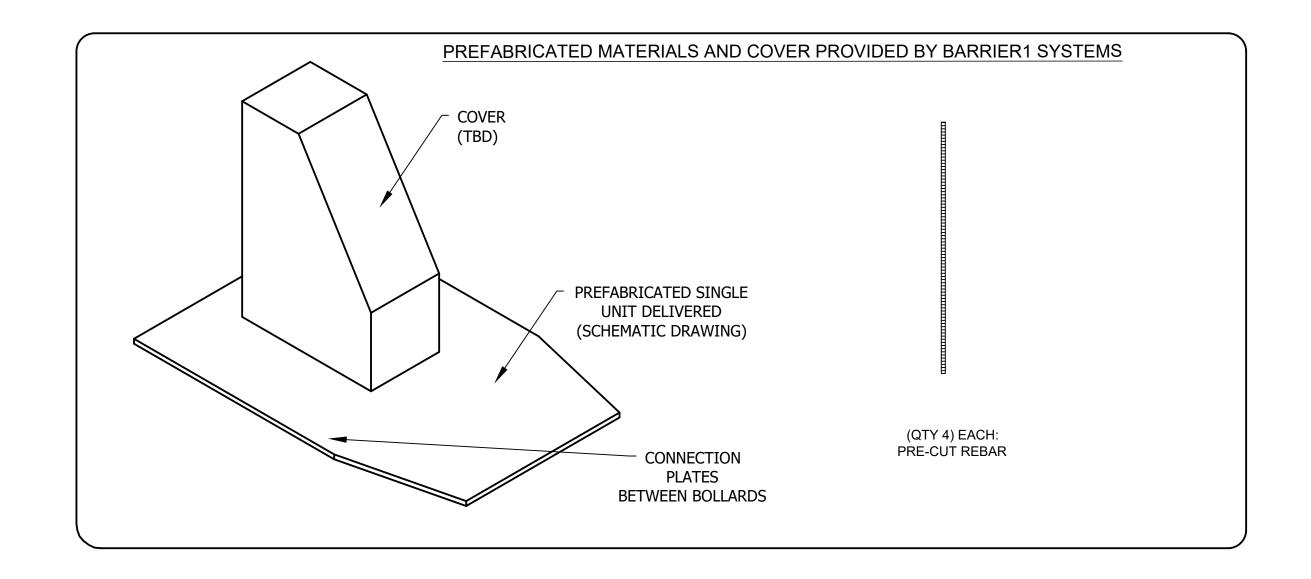

#### KEY CAPABILITIES

- . SIMPLE AND QUICK INSTALLATION ONLY ONE PREFABRICATED MODULAR UNIT
- . SUPER SHALLOW FOUNDATION IS IDEAL FOR PARKING DECK OR IF BASEMENT, SUBWAY OR TUNNELS ARE BELOW (ONLY 4" DEEP).
- 3. SHALLOW FOUNDATION AVOIDS UNDERGROUND UTILITIES.
- 4. NO FIELD WELDING OR BOLTING (REDUCES INSTALLATION TIME AND COST).
- MODULAR BOLLARD SYSTEM ACCOMMODATES TURNS, GRADE CHANGES, AND FIELD ADJUSTMENTS.
- 6. NO STIRRUPS OR REBAR OR TYING.
- 7. NO SPECIALTY COMPONENTS OR PARTS REQUIRED TO MAKE TURNS.
- 8. VARIETY OF BOLLARD COVERS AVAILABLE (THERMOPLASTIC, DECORATIVE, STAINLESS STEEL, LIGHTED, ETC.)

#### **KEY CAPABILITIES**

- SIMPLE AND QUICK INSTALLATION ONLY ONE PREFABRICATED MODULAR UNIT SUPER SHALLOW FOUNDATION IS IDEAL FOR PARKING DECK OR IF BASEMENT, SUBWAY OR TUNNELS ARE BELOW (ONLY 4" DEEP). SHALLOW FOUNDATION AVOIDS UNDERGROUND UTILITIES.
- NO FIELD WELDING OR BOLTING (REDUCES INSTALLATION TIME AND COST).
- MODULAR BOLLARD SYSTEM ACCOMMODATES TURNS, GRADE CHANGES, AND FIELD ADJUSTMENTS.
- NO STIRRUPS OR REBAR OR TYING.
- NO SPECIALTY COMPONENTS OR PARTS REQUIRED TO MAKE TURNS.
- VARIETY OF BOLLARD COVERS AVAILABLE (THERMOPLASTIC, DECORATIVE, STAINLESS STEEL, LIGHTED, ETC.)