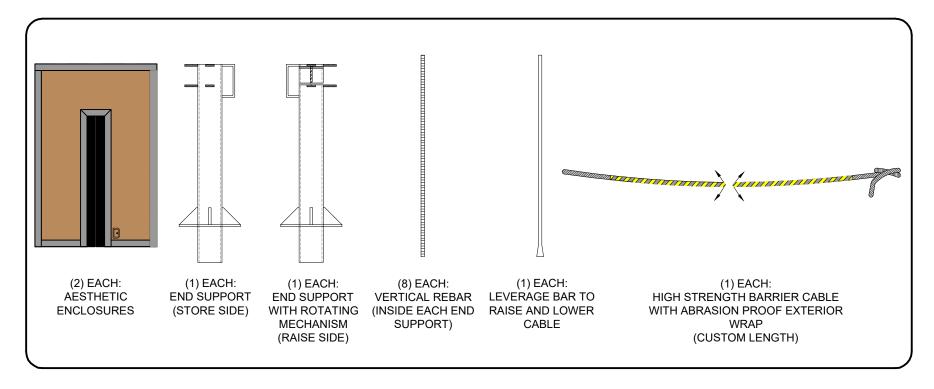

#### PREFABRICATED COMPONENTS PER SYSTEM PROVIDED BY BARRIER1 SYSTEMS

QUICK CONNECT CABLE BARRIER MODEL QCB-MAN-400

SAMPLE DRAWINGS

SHEET: 3 OF 4

SCALE: N.T.S.

STOPS 15,000 LB. VEHICLE AT 30 MPH IMPACT (LONG SPAN CAPABILITY, 3 MINUTES TO CONNECT OR DISCONNECT)
ASTM F2656-07 M30 P2(K4) ENGINEERED, CRASH TESTED COMPONENTS