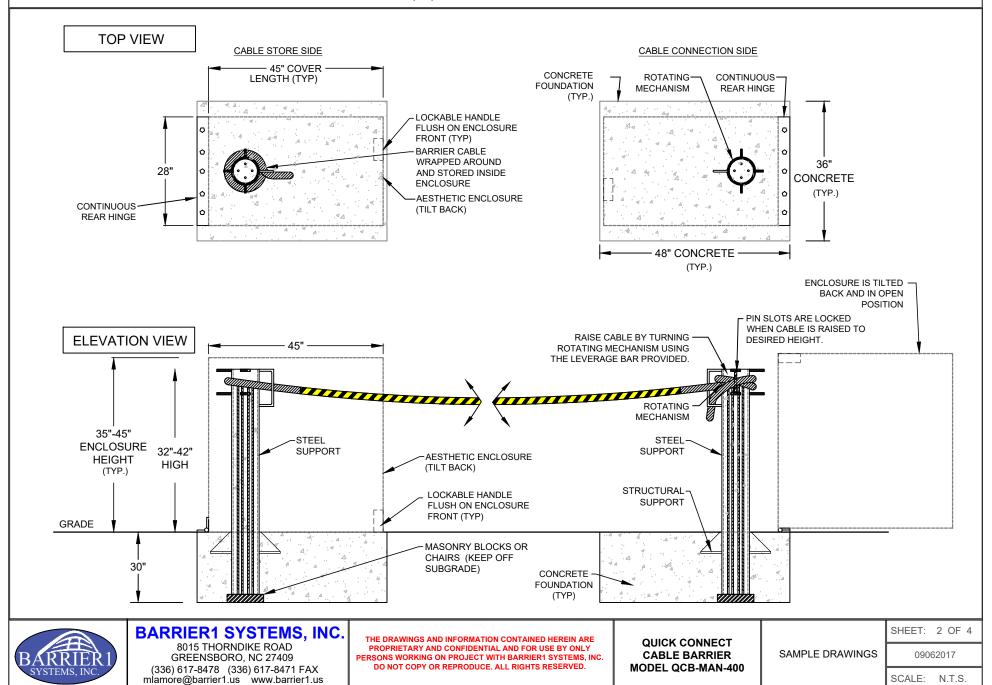

## BARRIER1 SYSTEMS, INC.

8015 THORNDIKE ROAD GREENSBORO, NC 27409 (336) 617-8478 (336) 617-8471 FAX mlamore@barrier1.us www.barrier1.us THE DRAWINGS AND INFORMATION CONTAINED HEREIN ARE PROPRIETARY AND CONFIDENTIAL AND FOR USE BY ONLY PERSONS WORKING ON PROJECT WITH BARRIER1 SYSTEMS, INC. DO NOT COPY OR REPRODUCE. ALL RIGHTS RESERVED.

QUICK CONNECT CABLE BARRIER MODEL QCB-MAN-400

SAMPLE DRAWINGS

SHEET: 3 OF 4

SCALE: N.T.S.

STOPS 15,000 LB. VEHICLE AT 30 MPH IMPACT (LONG SPAN CAPABILITY, 3 MINUTES TO CONNECT OR DISCONNECT)
ASTM F2656-07 M30 P2(K4) ENGINEERED, CRASH TESTED COMPONENTS