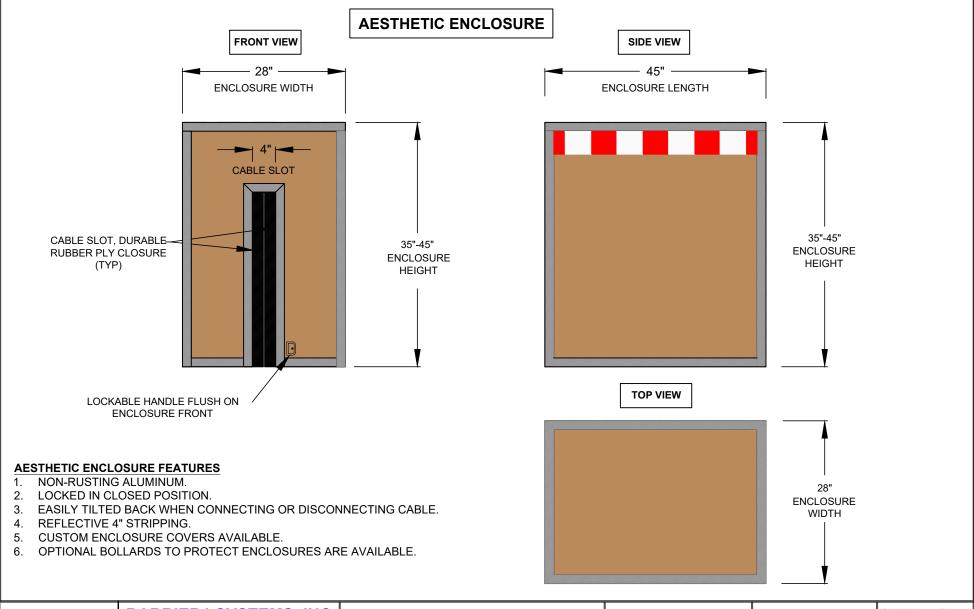

# **BARRIER1 SYSTEMS, INC.**

8015 THORNDIKE ROAD GREENSBORO, NC 27409 (336) 617-8478 (336) 617-8471 FAX mlamore@barrier1.us www.barrier1.us THE DRAWINGS AND INFORMATION CONTAINED HEREIN ARE PROPRIETARY AND CONFIDENTIAL AND FOR USE BY ONLY PERSONS WORKING ON PROJECT WITH BARRIER1 SYSTEMS, INC. DO NOT COPY OR REPRODUCE. ALL RIGHTS RESERVED.

QUICK CONNECT CABLE BARRIER MODEL QCB-MAN-400

SAMPLE DRAWINGS

SHEET: 4 OF 4

09062017

SCALE: N.T.S.