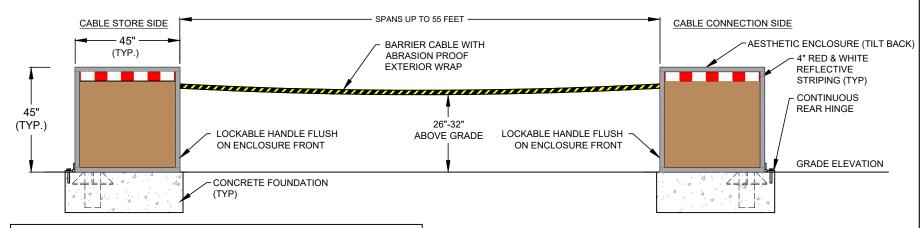

#### FRONT VIEW - BARRIER CABLE IN PLACE ACROSS ROADWAY

## FRONT VIEW - BARRIER CABLE STORED INSIDE COVER

- 2. CONNECT OR DISCONNECT IN ABOUT 4 MINUTES BY 1 PERSON MANUALLY.
- 3. HIGH STRENGTH CABLE WITH ABRASION PROOF EXTERIOR WRAP.
- 4. QUICK INSTALLATION IN 1-1/2 DAYS (PREFABRICATED COMPONENTS).
- 5. BARRIER CAN REMAIN IN "UP" OR "DOWN" POSITIONS.
- 6. SMALL LOCKABLE AESTHETIC ENCLOSURES (STORE BARRIER CABLE INSIDE)
- 7. CUSTOM AESTHETIC ENCLOSURE COLORS AVAILABLE. NON RUSTING ALUMINUM.
- ALL WEATHER USE.
- SIMPLE TO OPERATE WITH MINIMAL MAINTENANCE.

STOPS 15,000 LB. VEHICLE AT 30 MPH IMPACT (LONG SPAN CAPABILITY, 3 MINUTES TO CONNECT OR DISCONNECT) ASTM F2656-07 M30 P2(K4) ENGINEERED, CRASH TESTED COMPONENTS